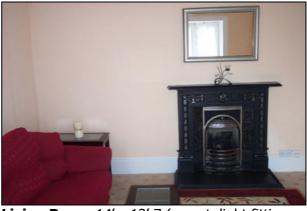

**Dining Room:** 9'5 x 11'10 (tiles, light fitting, bright, elegant, patio doors)

**Living Room:**14' x 12' 7 (carpet, light fittings, wallpaper, well decorated, bright, elegant, cornicing, cast iron surround open fireplace)