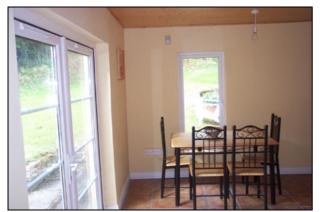

**Dining Room:** 9'5 x 11'10 (tiles, light fitting, bright, elegant, patio doors)

**Living Room:**14' x 12' 7 (carpet, light fittings, wallpaper, well decorated, bright, elegant, cornicing, cast iron surround open fireplace)