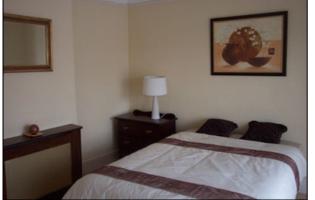

**Bedroom One:** 12′ 7 x 10′ 10 (carpet, curtains, blinds, dressing table)

**Bathroom:** 7'6 x 6'6 (tile, tiled walls, light fittings, blinds, w.h.b., w.c., vanity unit, electric shower, bath, well decorated, modern tiles)