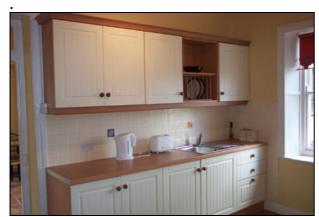

# **ACCOMODATION**;

Entrance Hallway: 4'11 x 13'10 (wooden floor, light fittings, cornicing, porch, spacious, modern, bright)

Kitchen: 8' 11 x 12' 7 (tiles, light fittings, recessed lights, blinds, fridge, hob, integrated appliances, bright)