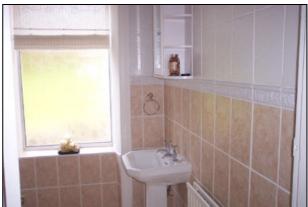

**Bedroom One:** 12′ 7 x 10′ 10 (carpet, curtains, blinds, dressing table)

**Bathroom:** 7'6 x 6'6 (tile, tiled walls, light fittings, blinds, w.h.b., w.c., vanity unit, electric shower, bath, well decorated, modern tiles)