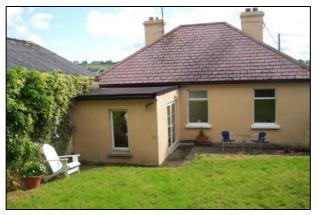

## **FEATURES:**

- Oak doors, Alarm system.
- Garage possible conversion 24' 7 x 19'4
- Alarm system external lights, patio area.
- Front and rear gardens, thermostatically controlled heating.
- Fuel shed.