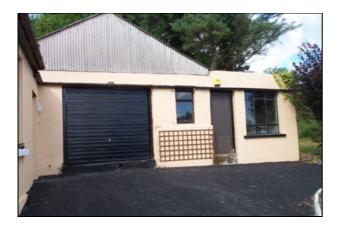

## **FEATURES:**

- Oak doors, Alarm system.
- Garage possible conversion 24' 7 x 19'4
- Alarm system external lights, patio area.
- Front and rear gardens, thermostatically controlled heating.
- Fuel shed.