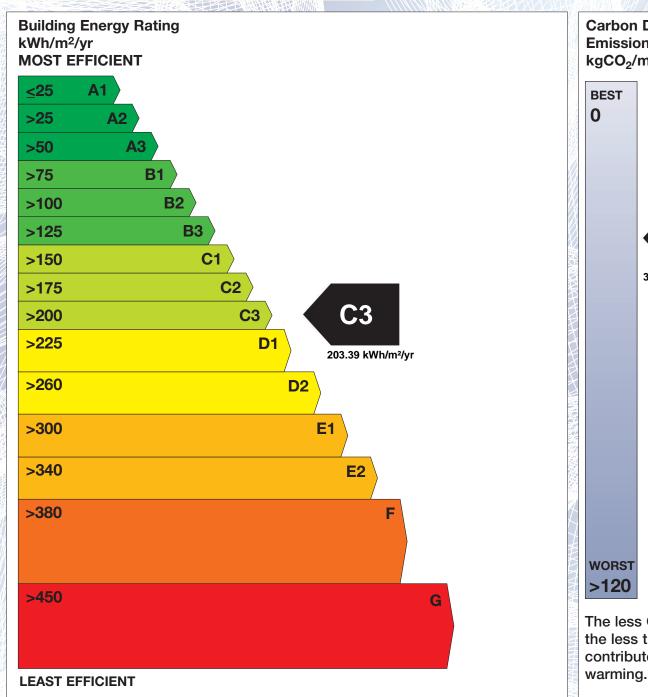

## BER for the building detailed below is:

**C**3

Address 61 HOLLYBROOK PARK

**BRAY** 

CO. WICKLOW

 Eircode
 A98FX01

 BER Number
 104533310

 Date of Issue
 02/07/2024

'A' rated properties are the most energy efficient and will tend to have the lowest energy bills.

Carbon Dioxide (CO<sub>2</sub>) **Emissions Indicator** kgCO<sub>2</sub>/m<sup>2</sup>/yr Calculated annual CO2 emissions 35.17 kgCO<sub>2</sub>/m<sup>2</sup>/yr WORST The less CO<sub>2</sub> produced, the less the dwelling contributes to global