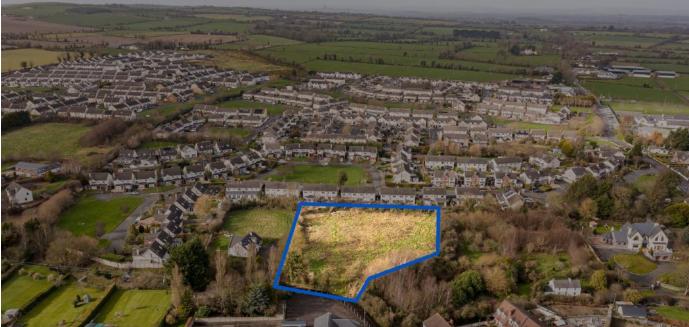

#### **Summary**

This property consists of a 1.236-acre site in County Meath. It is zoned as "Existing Residential" in the Meath Co. Co. Development Plan for 2020 – 2026 and has full planning permission for a 317m<sup>2</sup> (3,412 ft<sup>2</sup>) home with a garage. The property features an architecturally designed layout with four bedrooms, a living area, an open-plan kitchen/dining/family area, a games room, and a gallery. There is also potential for highdensity development, pending proper permissions.

Located in the center of Stamullen, the property offers both centrality and privacy, with a footpath connecting it to the village center. This property is suitable for use as a private residence or as a mid-term investment.

#### Features

- A gorgeous site of 1.236 acre.
- Zoned A1 "Existing Residential" in Meath Co. Co. development Plan 2020 – 2026
- Full PP for a stupendous 317m<sup>2</sup> (3,412 ft<sup>2</sup>) Home plus a garage.
  Planning Register No. AA/201591 – granted 1 7/12/2020
- Architecturally designed, 4 bed, living, open plan kitchen/dining/family area, plus games room and gallery- a spectacular home.
- May also be suitable for a high density development (subject to PP)
- Right in the Village Centre yet private.
- With a footpath to the village Centre.
- Equally ideal for a Private residence, or a midterm investment