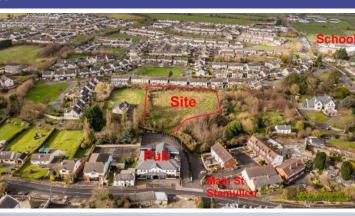

Located in the center of Stamullen, the property offers both centrality and privacy, with a footpath connecting it to the village center. This property is suitable for use as a private residence or as a mid-term investment.

#### Features

- A gorgeous site of 1.236 acre.
- Zoned A1 "Existing Residential" in Meath Co. Co. development Plan 2020 – 2026
- Full PP for a stupendous 317m<sup>2</sup> (3,412 ft<sup>2</sup>) Home plus a garage.
  Planning Register No. AA/201591 – granted 1 7/12/2020
- Architecturally designed, 4 bed, living, open plan kitchen/dining/family area, plus games room and gallery- a spectacular home.
- May also be suitable for a high density development (subject to PP)
- Right in the Village Centre yet private.
- With a footpath to the village Centre.
- Equally ideal for a Private residence, or a midterm investment