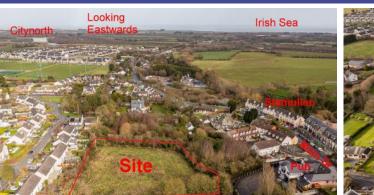

Located in the center of Stamullen, the property offers both centrality and privacy, with a footpath connecting it to the village center. This property is suitable for use as a private residence or as a mid-term investment.

#### Features

- A gorgeous site of 1.236 acre.
- Zoned A1 "Existing Residential" in Meath Co. Co. development Plan 2020 – 2026
- Full PP for a stupendous 317m<sup>2</sup> (3,412 ft<sup>2</sup>) Home plus a garage.
  Planning Register No. AA/201591 – granted 1 7/12/2020
- Architecturally designed, 4 bed, living, open plan kitchen/dining/family area, plus games room and gallery- a spectacular home.
- May also be suitable for a high density development (subject to PP)
- Right in the Village Centre yet private.
- With a footpath to the village Centre.
- Equally ideal for a Private residence, or a midterm investment