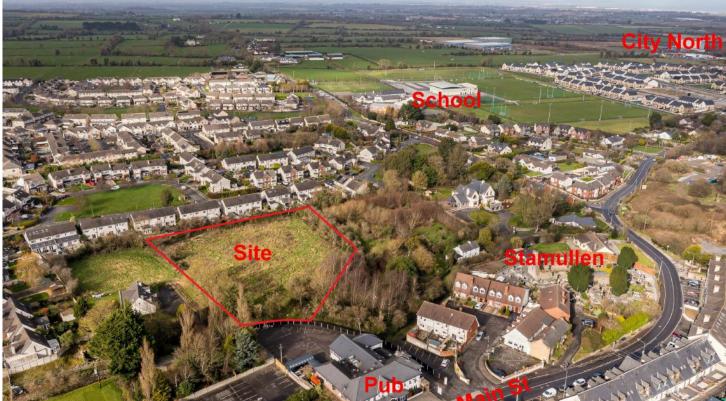

#### **Summary**

This property consists of a 1.236-acre site in County Meath. It is zoned as "Existing Residential" in the Meath Co. Co. Development Plan for 2020 – 2026 and has full planning permission for a 317m<sup>2</sup> (3,412 ft<sup>2</sup>) home with a garage. The property features an architecturally designed layout with four bedrooms, a living area, an open-plan kitchen/dining/family area, a games room, and a gallery. There is also potential for highdensity development, pending proper permissions.

Located in the center of Stamullen, the property offers both centrality and privacy, with a footpath connecting it to the village center. This property is suitable for use as a private residence or as a mid-term investment.

#### Features

- A gorgeous site of 1.236 acre.
- Zoned A1 "Existing Residential" in Meath Co. Co. development Plan 2020 – 2026
- Full PP for a stupendous 317m<sup>2</sup> (3,412 ft<sup>2</sup>) Home plus a garage.
  Planning Register No. AA/201591 – granted 1 7/12/2020
- Architecturally designed, 4 bed, living, open plan kitchen/dining/family area, plus games room and gallery- a spectacular home.
- May also be suitable for a high density development (subject to PP)
- Right in the Village Centre yet private.
- With a footpath to the village Centre.
- Equally ideal for a Private residence, or a midterm investment