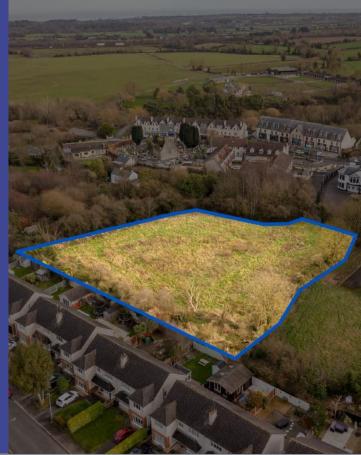

#### **Summary**

This property consists of a 1.236-acre site in County Meath. It is zoned as "Existing Residential" in the Meath Co. Co. Development Plan for 2020 – 2026 and has full planning permission for a 317m<sup>2</sup> (3,412 ft<sup>2</sup>) home with a garage. The property features an architecturally designed layout with four bedrooms, a living area, an open-plan kitchen/dining/family area, a games room, and a gallery. There is also potential for highdensity development, pending proper permissions.

Located in the center of Stamullen, the property offers both centrality and privacy, with a footpath connecting it to the village center. This property is suitable for use as a private residence or as a mid-term investment.

#### Features

- A gorgeous site of 1.236 acre.
- Zoned A1 "Existing Residential" in Meath Co. Co. development Plan 2020 – 2026
- Full PP for a stupendous 317m<sup>2</sup> (3,412 ft<sup>2</sup>) Home plus a garage.
  Planning Register No. AA/201591 – granted 1 7/12/2020
- Architecturally designed, 4 bed, living, open plan kitchen/dining/family area, plus games room and gallery- a spectacular home.
- May also be suitable for a high density development (subject to PP)
- Right in the Village Centre yet private.
- With a footpath to the village Centre.
- Equally ideal for a Private residence, or a midterm investment