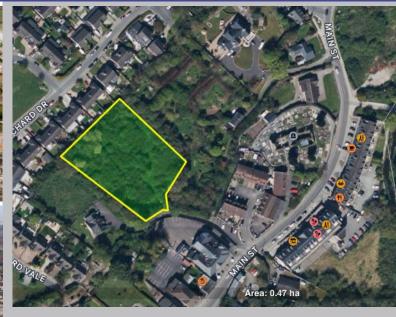

#### **Summary**

This property consists of a 1.236-acre site in County Meath. It is zoned as "Existing Residential" in the Meath Co. Co. Development Plan for 2020 – 2026 and has full planning permission for a 317m<sup>2</sup> (3,412 ft<sup>2</sup>) home with a garage. The property features an architecturally designed layout with four bedrooms, a living area, an open-plan kitchen/dining/family area, a games room, and a gallery. There is also potential for highdensity development, pending proper permissions.

Located in the center of Stamullen, the property offers both centrality and privacy, with a footpath connecting it to the village center. This property is suitable for use as a private residence or as a mid-term investment.

#### Features

- A gorgeous site of 1.236 acre.
- Zoned A1 "Existing Residential" in Meath Co. Co. development Plan 2020 – 2026
- Full PP for a stupendous 317m<sup>2</sup> (3,412 ft<sup>2</sup>) Home plus a garage.
  Planning Register No. AA/201591 – granted 1 7/12/2020
- Architecturally designed, 4 bed, living, open plan kitchen/dining/family area, plus games room and gallery- a spectacular home.
- May also be suitable for a high density development (subject to PP)
- Right in the Village Centre yet private.
- With a footpath to the village Centre.
- Equally ideal for a Private residence, or a midterm investment