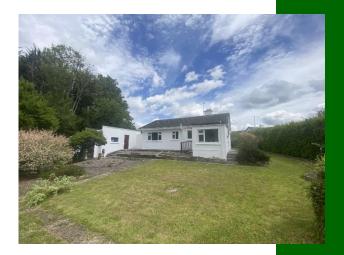

# Guide Price €349,000

Welcome to your dream home! This stunning twobedroom bungalow, set on an expansive 0.75-acre site, offers a perfect blend of tranquility and convenience. Located just minutes from the M18, this property ensures effortless access to the bustling hubs of Limerick, Shannon, and Ennis.

Step inside to discover a spacious and light-filled interior, featuring a charming open-plan living area ideal for both relaxation and entertaining. The modern kitchen generous floor and eye level presses with ample storage, making it a delight for any home chef. Each of the two generously-sized bedrooms is designed for comfort, with large windows that frame picturesque views of the magnificent gardens. The contemporary bathroom is fitted with high-quality fixtures and fittings.