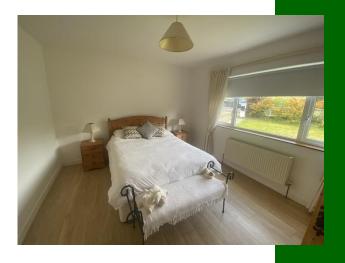

#### **Bedroom 1**

Double bedroom with laminated flooring. Built in wardrobes.

4.01m (13'2") x 3.07m (10'1")

#### **Bedroom 2**

Double bedroom with laminated flooring. Built in wardrobes.

3.05m (10'0") x 3.05m (10'0")