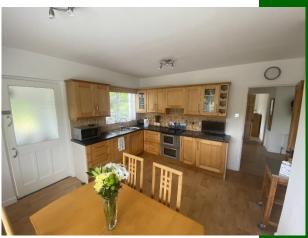

## Laghile, Cratloe, Co. Clare





# Guide Price €349,000





Welcome to your dream home! This stunning twobedroom bungalow, set on an expansive 0.75-acre site, offers a perfect blend of tranquility and convenience. Located just minutes from the M18, this property ensures effortless access to the bustling hubs of Limerick, Shannon, and Ennis.









Step inside to discover a spacious and light-filled interior, featuring a charming open-plan living area ideal for both relaxation and entertaining. The modern kitchen generous floor and eye level presses with ample storage, making it a delight for any home chef. Each of the two generously-sized bedrooms is designed for comfort, with large windows that frame picturesque views of the magnificent gardens. The contemporary bathroom is fitted with high-quality fixtures and fittings.

Outside, the vast garden provides endless opportunities for outdoor living and entertaining, with ample space for a patio, BBQ area, or even a home vegetable garden. The large site also offers potential for expansion, subject to planning permission.

This property is a true gem, combining the peace of rural