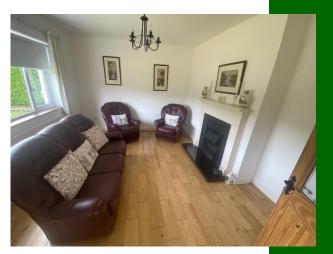

Step inside to discover a spacious and light-filled interior, featuring a charming open-plan living area ideal for both relaxation and entertaining. The modern kitchen generous floor and eye level presses with ample storage, making it a delight for any home chef. Each of the two generously-sized bedrooms is designed for comfort, with large windows that frame picturesque views of the magnificent gardens. The contemporary bathroom is fitted with high-quality fixtures and fittings.

#### **Sitting room**

Solid timber flooring. Marble feature fireplace. TV point. 4.02m (13'2") x 3.05m (10'0")