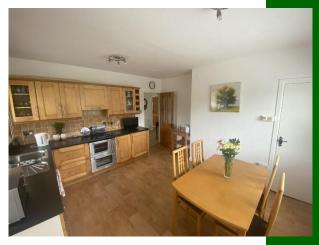

Step inside to discover a spacious and light-filled interior, featuring a charming open-plan living area ideal for both relaxation and entertaining. The modern kitchen generous floor and eye level presses with ample storage, making it a delight for any home chef. Each of the two generously-sized bedrooms is designed for comfort, with large windows that frame picturesque views of the magnificent gardens. The contemporary bathroom is fitted with high-quality fixtures and fittings.

#### **Kitchen**

Fully fitted kitchen 4.01m (13'2") x 3.08m (10'1")