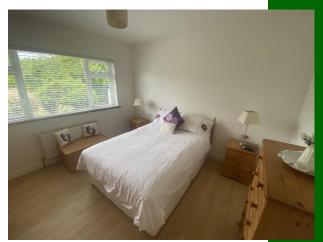

#### **Bedroom 1**

Double bedroom with laminated flooring. Built in wardrobes.

4.01m (13'2") x 3.07m (10'1")

#### **Bedroom 2**

Double bedroom with laminated flooring. Built in wardrobes.

3.05m (10'0") x 3.05m (10'0")