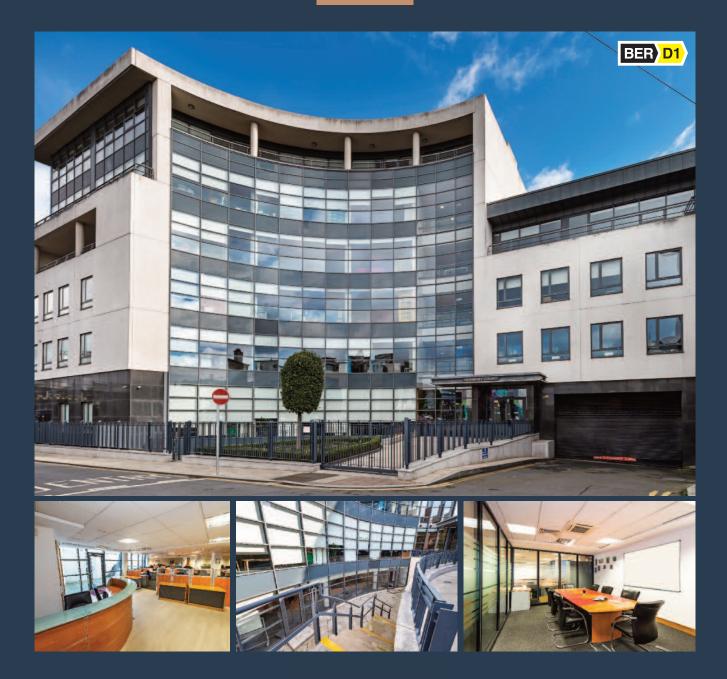

# 1 HARMONY COURT

HARMONY ROW, GRAND CANAL DOCK, DUBLIN 2

FOR SALE

- Impressive modern office in the heart of Dublin's business district
  - Prime own door office suite
  - Development designed by Henry J Lyons Architects

#### Location

- Harmony Court is an impressive modern office development in Dublin 2, a prime location on the south side of Lower Grand Canal Street just off Hogan Place and only 350 metres from Merrion Square.
- Neighbouring occupiers including leading technology and financial companies Stripe, Tekenable, Twitter, Facebook, Google, Perrigo, the NTMA and KBC Bank.
- Grafton Street, Ballsbridge and Grand Canal Square are all
  within a short walk of the building. The area is well served by
  public transport with numerous bus routes serving the area via
  Pearse Street and Fenian Street, the Dart at Pearse Street is 400
  metres away and the Luas College Green stop approximately
  15 minutes' walk.
- Two Dublin Bike stations within 300m located at Fenian Street and Grattan Street. Local amenities include 3fe, Staple Foods, The Square Ball, Becky Morgans, Musashi Sushi and Probus Wines.

#### **Features**

- Modern high specification building with raised access floors
- Suspended ceilings
- Large feature windows
- Kitchen facilities
- Toilets & Shower room
- Cat 5 cabling
- Air conditioning
- Passenger lifts
- Fob access system
- Terrace area
- 2 basement car spaces.