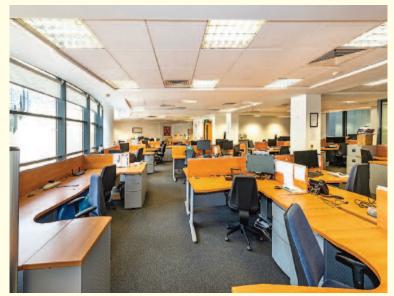

#### **Features**

- Modern high specification building with raised access floors
- Suspended ceilings
- Large feature windows
- Kitchen facilities
- Toilets & Shower room
- Cat 5 cabling
- Air conditioning
- Passenger lifts
- Fob access system
- Terrace area
- 2 basement car spaces.