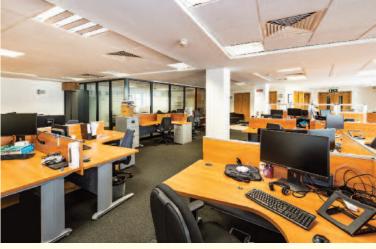

#### **Features**

- Modern high specification building with raised access floors
- Suspended ceilings
- Large feature windows
- Kitchen facilities
- Toilets & Shower room
- Cat 5 cabling
- Air conditioning
- Passenger lifts
- Fob access system
- Terrace area
- 2 basement car spaces.