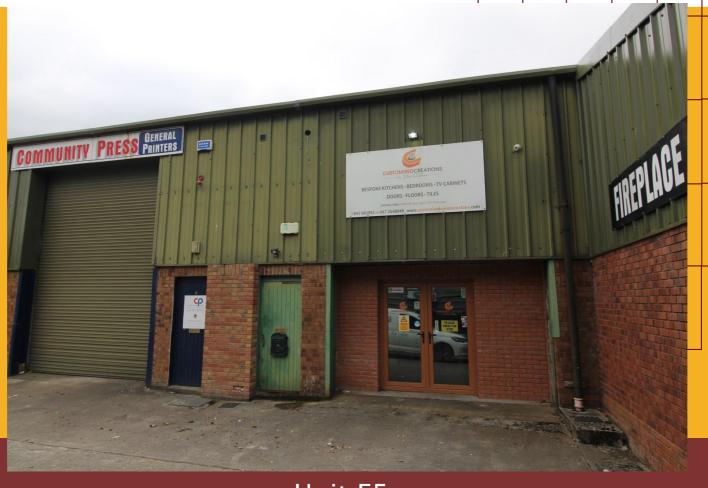

Unit F5 Clane Business Park College Road Clane Co. Kildare

# To Let

Intruder Alarm

Warehouse / Showroom

### DESCRIPTION

warehouse / showroom extending to 148.9 sq m (1,602 sq ft). The property is constructed of concrete block with a steel portal frame construction incorporating profiled metal cladding with approx. 10% Perspex roof lighting. The property is accessed via pedestrian door to front which is protected by an electric security shutter. The property is fitted with air conditioning as well as an intruder alarm & fire alarm. Car parking is also provided to the front of the property. The property lends itself for ideally to a variety of commercial uses including as showrooms or storage.