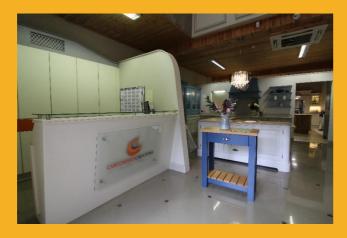

### DESCRIPTION

warehouse / showroom extending to 148.9 sq m (1,602 sq ft). The property is constructed of concrete block with a steel portal frame construction incorporating profiled metal cladding with approx. 10% Perspex roof lighting. The property is accessed via pedestrian door to front which is protected by an electric security shutter. The property is fitted with air conditioning as well as an intruder alarm & fire alarm. Car parking is also provided to the front of the property. The property lends itself for ideally to a variety of commercial uses including as showrooms or storage.