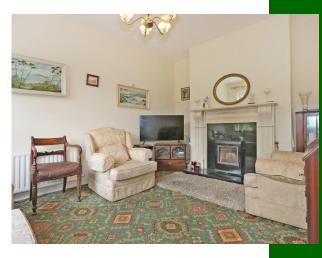

### **Entrance Hall**

Inviting and spacious with carpet flooring. Under stairs storage 6m (19'8") x 1.08m (3'7")

**Elegant and spacious living room** Carpet flooring. Marble mantle piece. Solid fuel stove