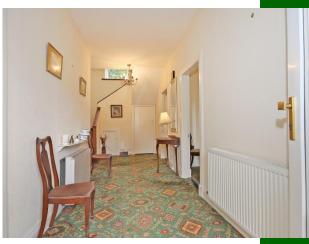

### **Entrance Hall**

Inviting and spacious with carpet flooring. Under stairs storage 6m (19'8") x 1.08m (3'7")

**Elegant and spacious living room** Carpet flooring. Marble mantle piece. Solid fuel stove