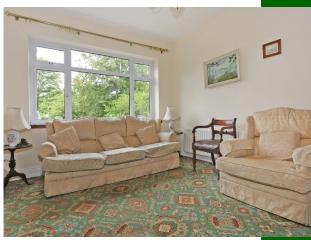

3.01m (9'11") x 4.02m (13'2")

**Dining room** Carpet flooring 3.01m (9'11") x 4m (13'1")

**Study** Carpet flooring. Ideal environment for remote working 2.07m (6'9") x 2.03m (6'8")

Kitchen Generous floor and eye level presses 3.03m (9'11") x 3m (9'10")