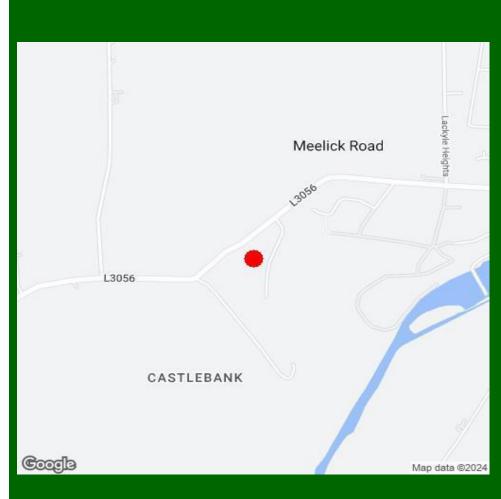

## **Property Directions:**

Enter Eircode V94 XE7C in your mobile device. GVM sign thereon.