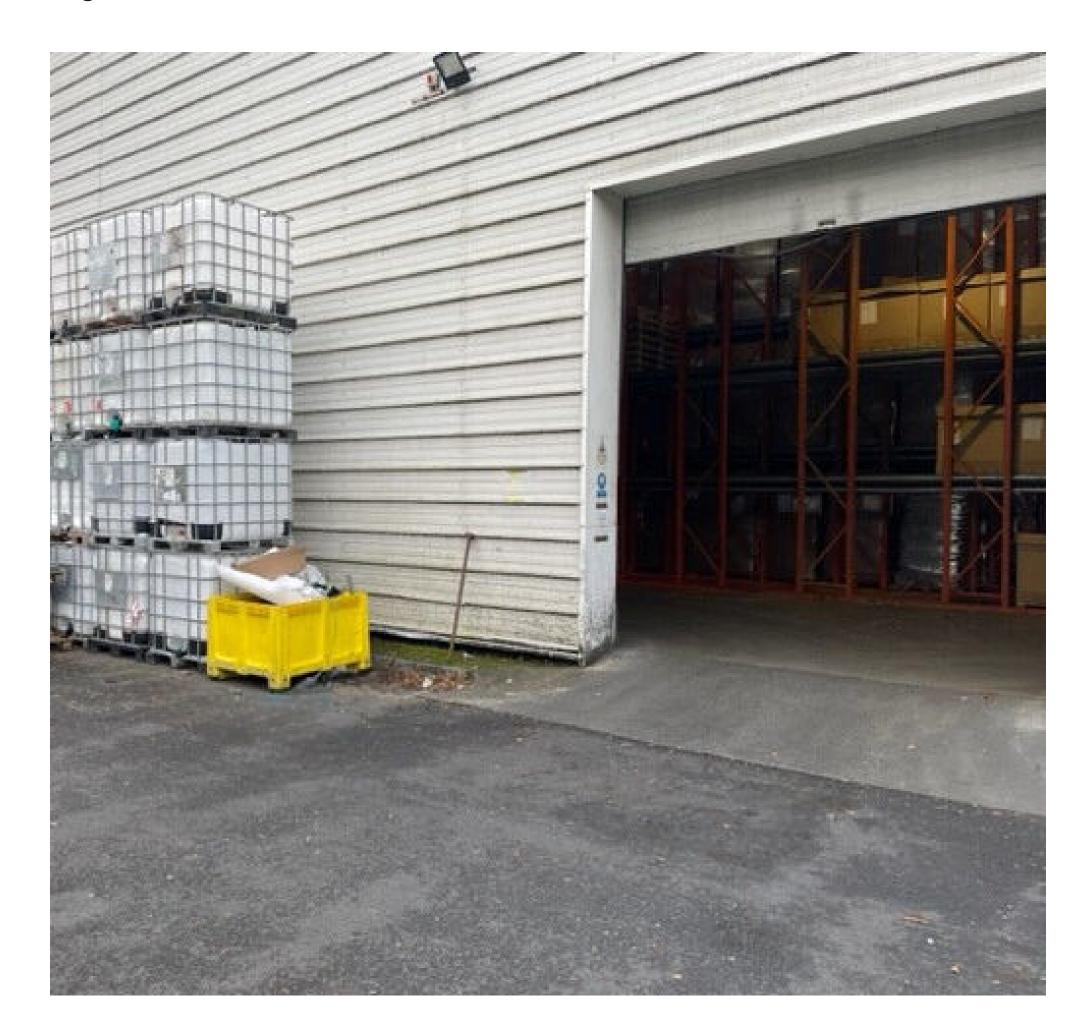

## DESCRIPTION

The property comprises of a modern detached high bay warehouses building of C. 11,915 SQ.FT/1,106 SQ.M, on a site of approximately 0.7 acres/0.28 hectares. The unit is of steel frame construction with insulated metal deck roofs incorporating translucent panels. Loading access is via a roller shutter door. There is a clear internal height range between approx. 5.3m - 6.3m.