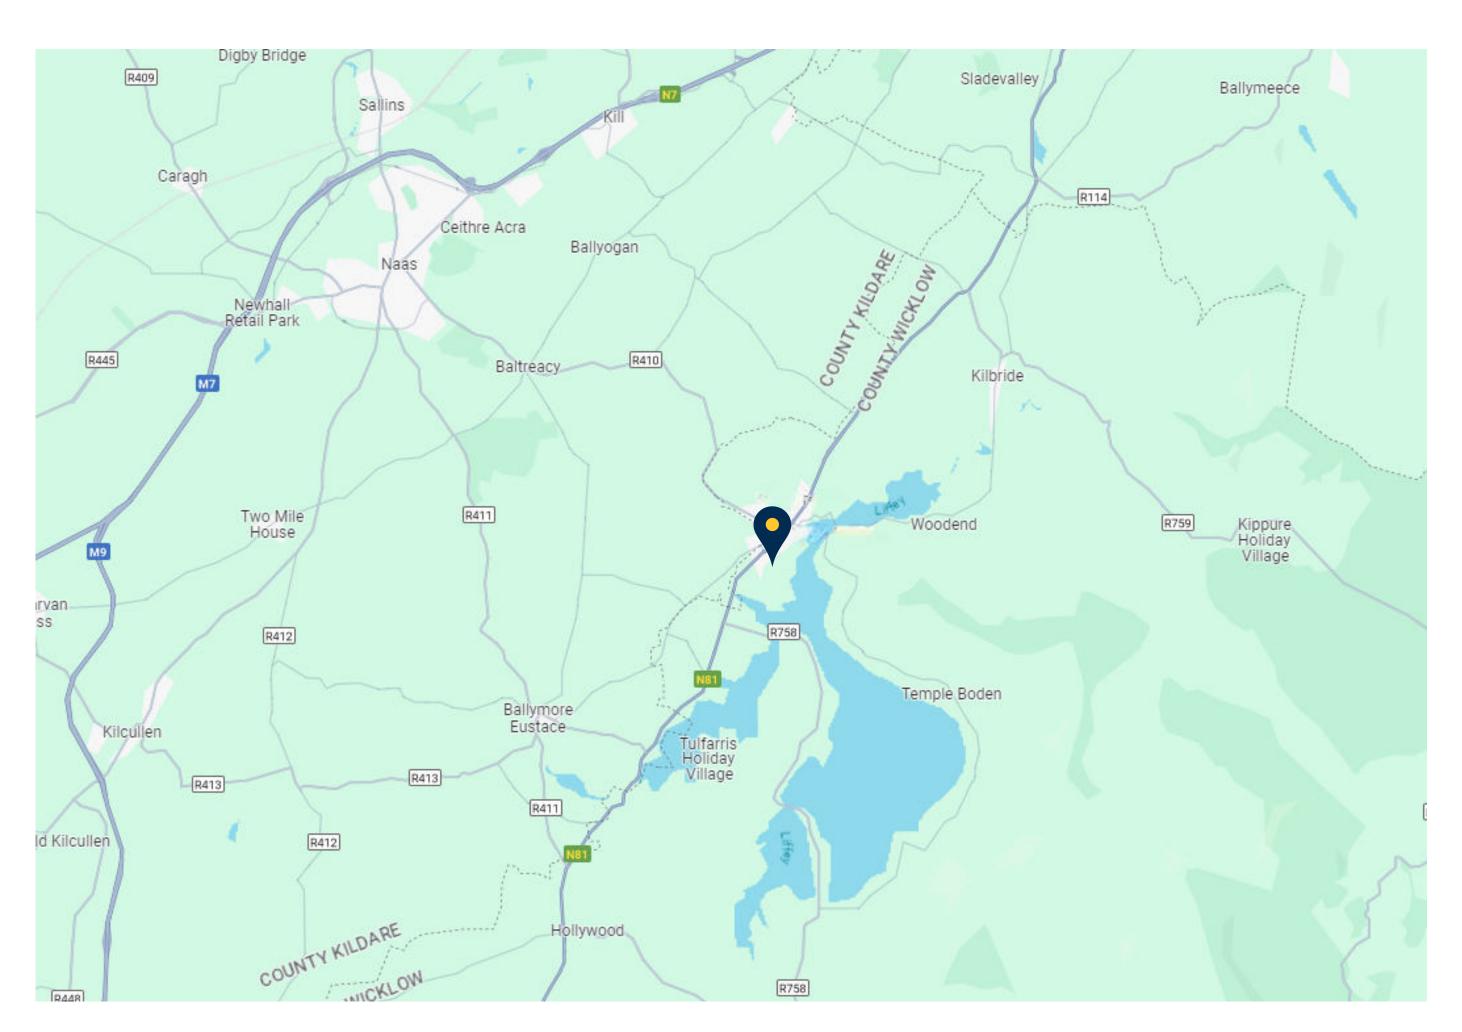

## LOCATION

The property is situated fronting existing Blessington Retail Park Road in Blessington Industrial Estate. Blessington Retail Park is a small commercial development on the south side of Blessington Town. Blessington Town is located on the N81 c c. 19 miles from Dublin and 6 Miles from Naas in West Wicklow.