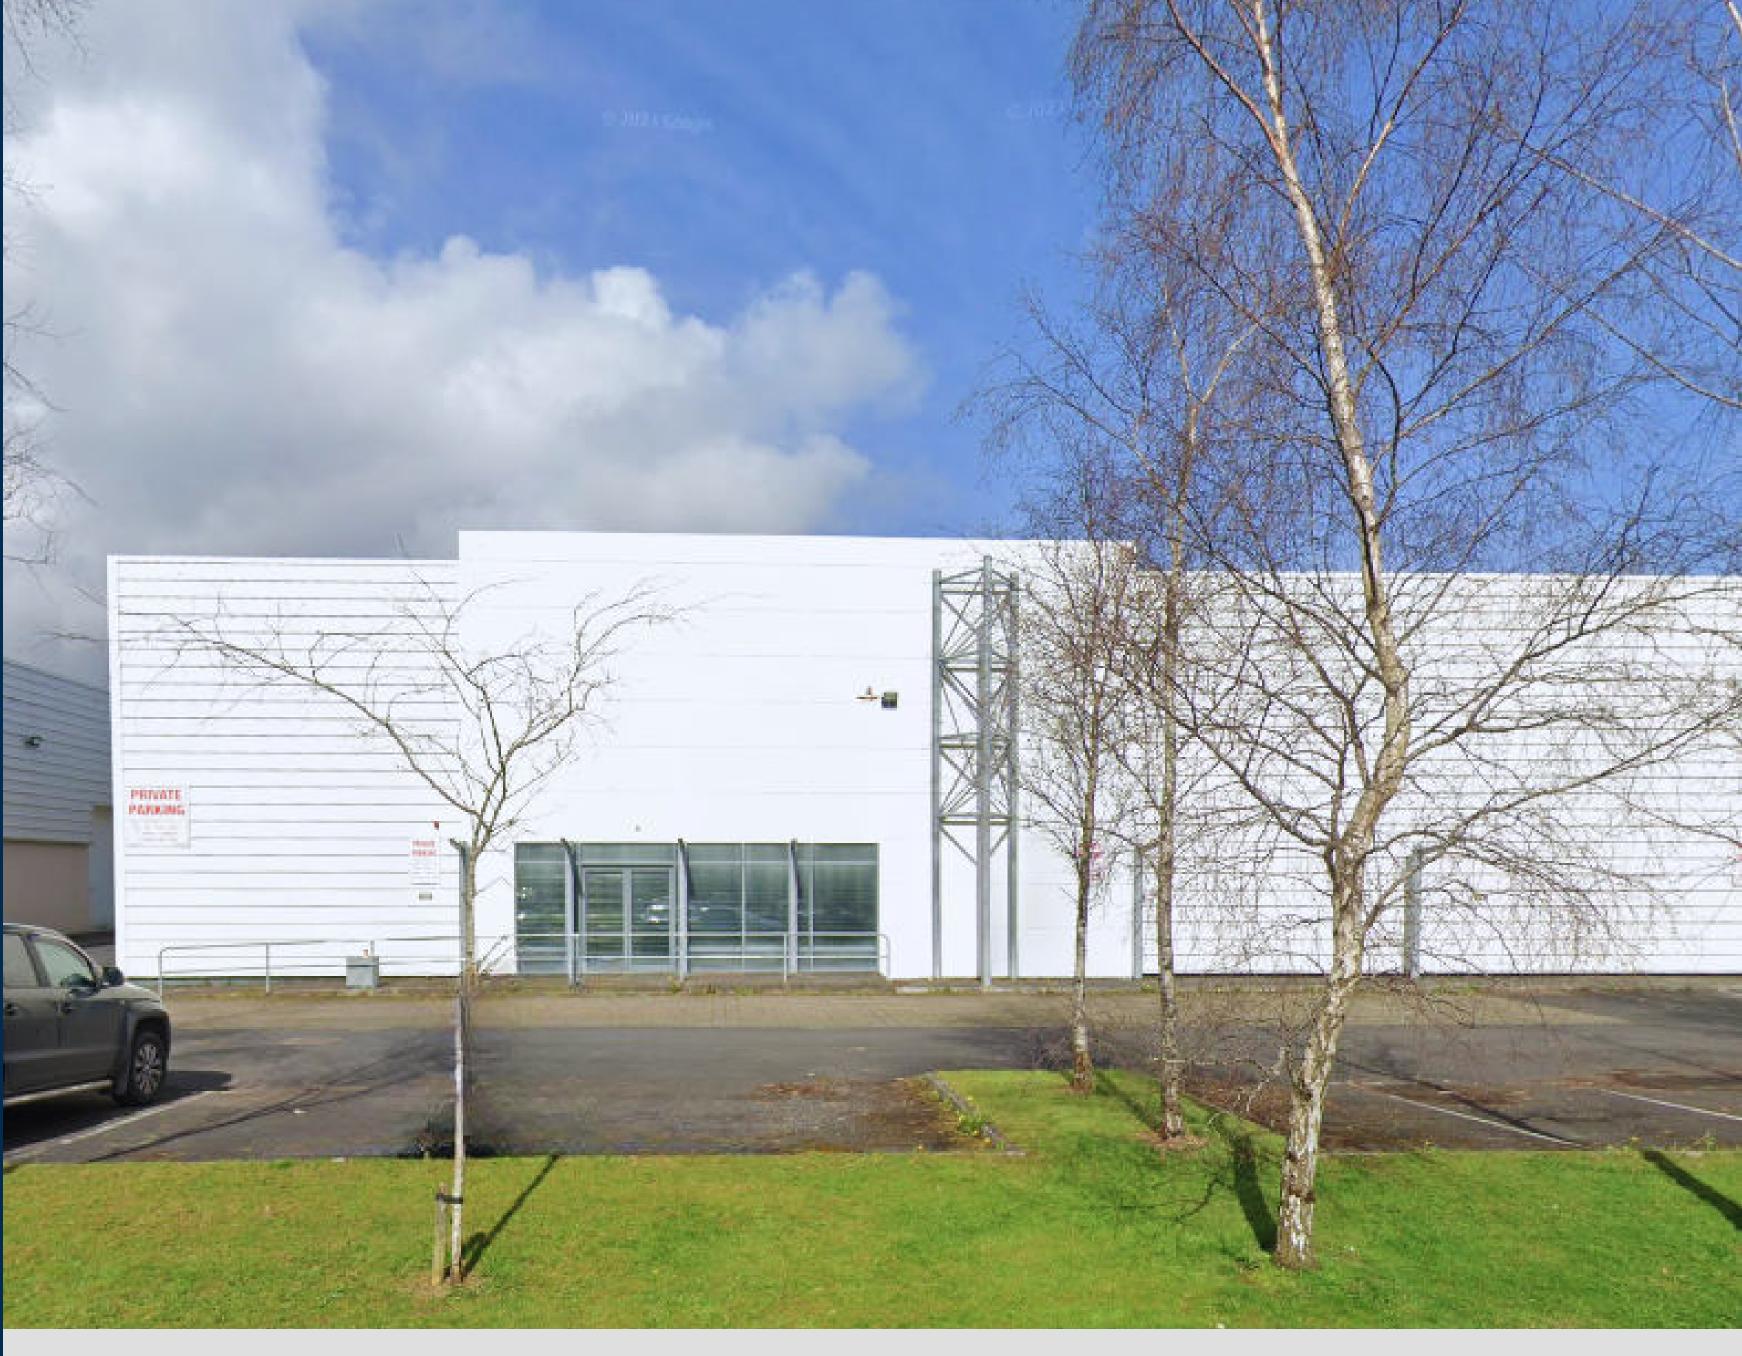

## LOCATION

The property is situated fronting existing Blessington Retail Park Road in Blessington Industrial Estate. Blessington Retail Park is a small commercial development on the south side of Blessington Town. Blessington Town is located on the N81 c c. 19 miles from Dublin and 6 Miles from Naas in West Wicklow.

## DESCRIPTION

The property comprises of a modern detached high bay warehouses building of C. 11,915 SQ.FT/1,106 SQ.M, on a site of approximately 0.7 acres/0.28 hectares. The unit is of steel frame construction with insulated metal deck roofs incorporating translucent panels. Loading access is via a roller shutter door. There is a clear internal height range between approx. 5.3m - 6.3m.