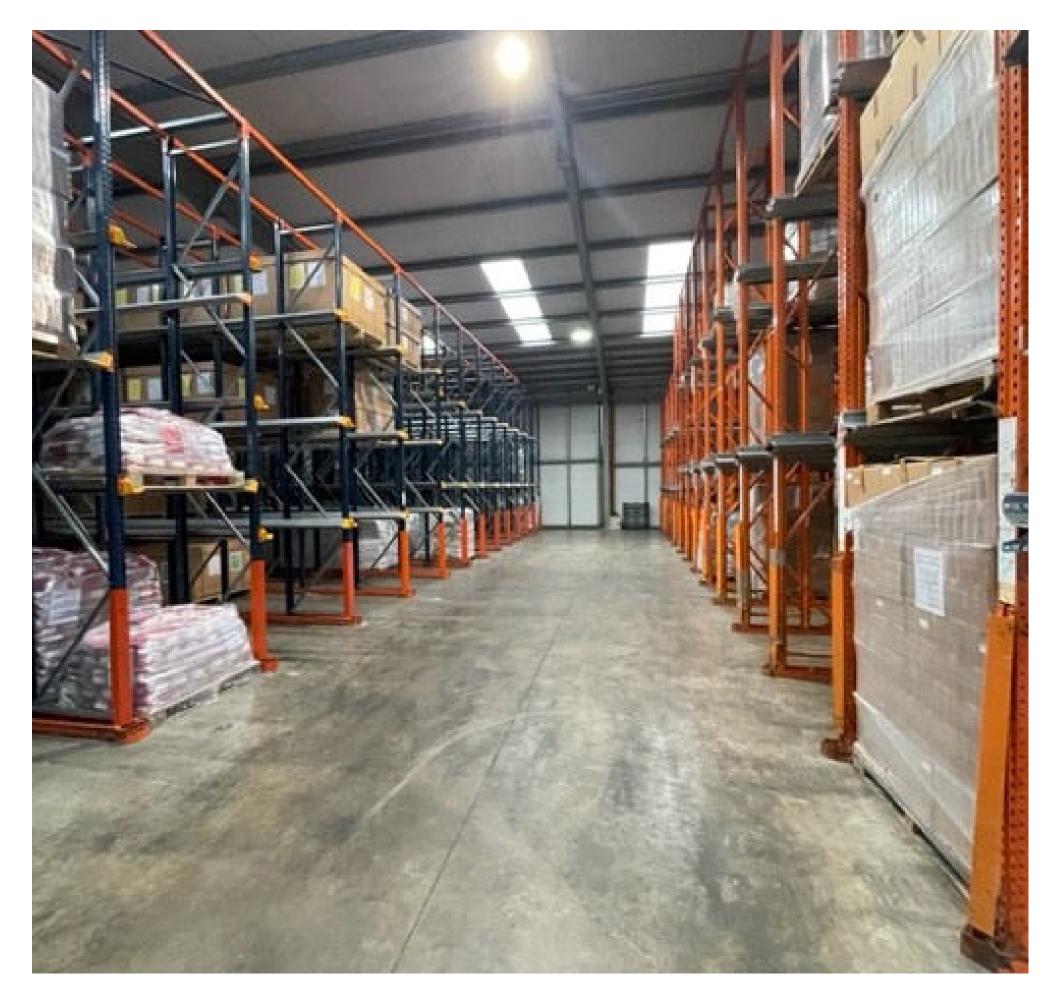

## DESCRIPTION

The property comprises of a modern detached high bay warehouses building of C. 11,915 SQ.FT/1,106 SQ.M, on a site of approximately 0.7 acres/0.28 hectares. The unit is of steel frame construction with insulated metal deck roofs incorporating translucent panels. Loading access is via a roller shutter door. There is a clear internal height range between approx. 5.3m - 6.3m.