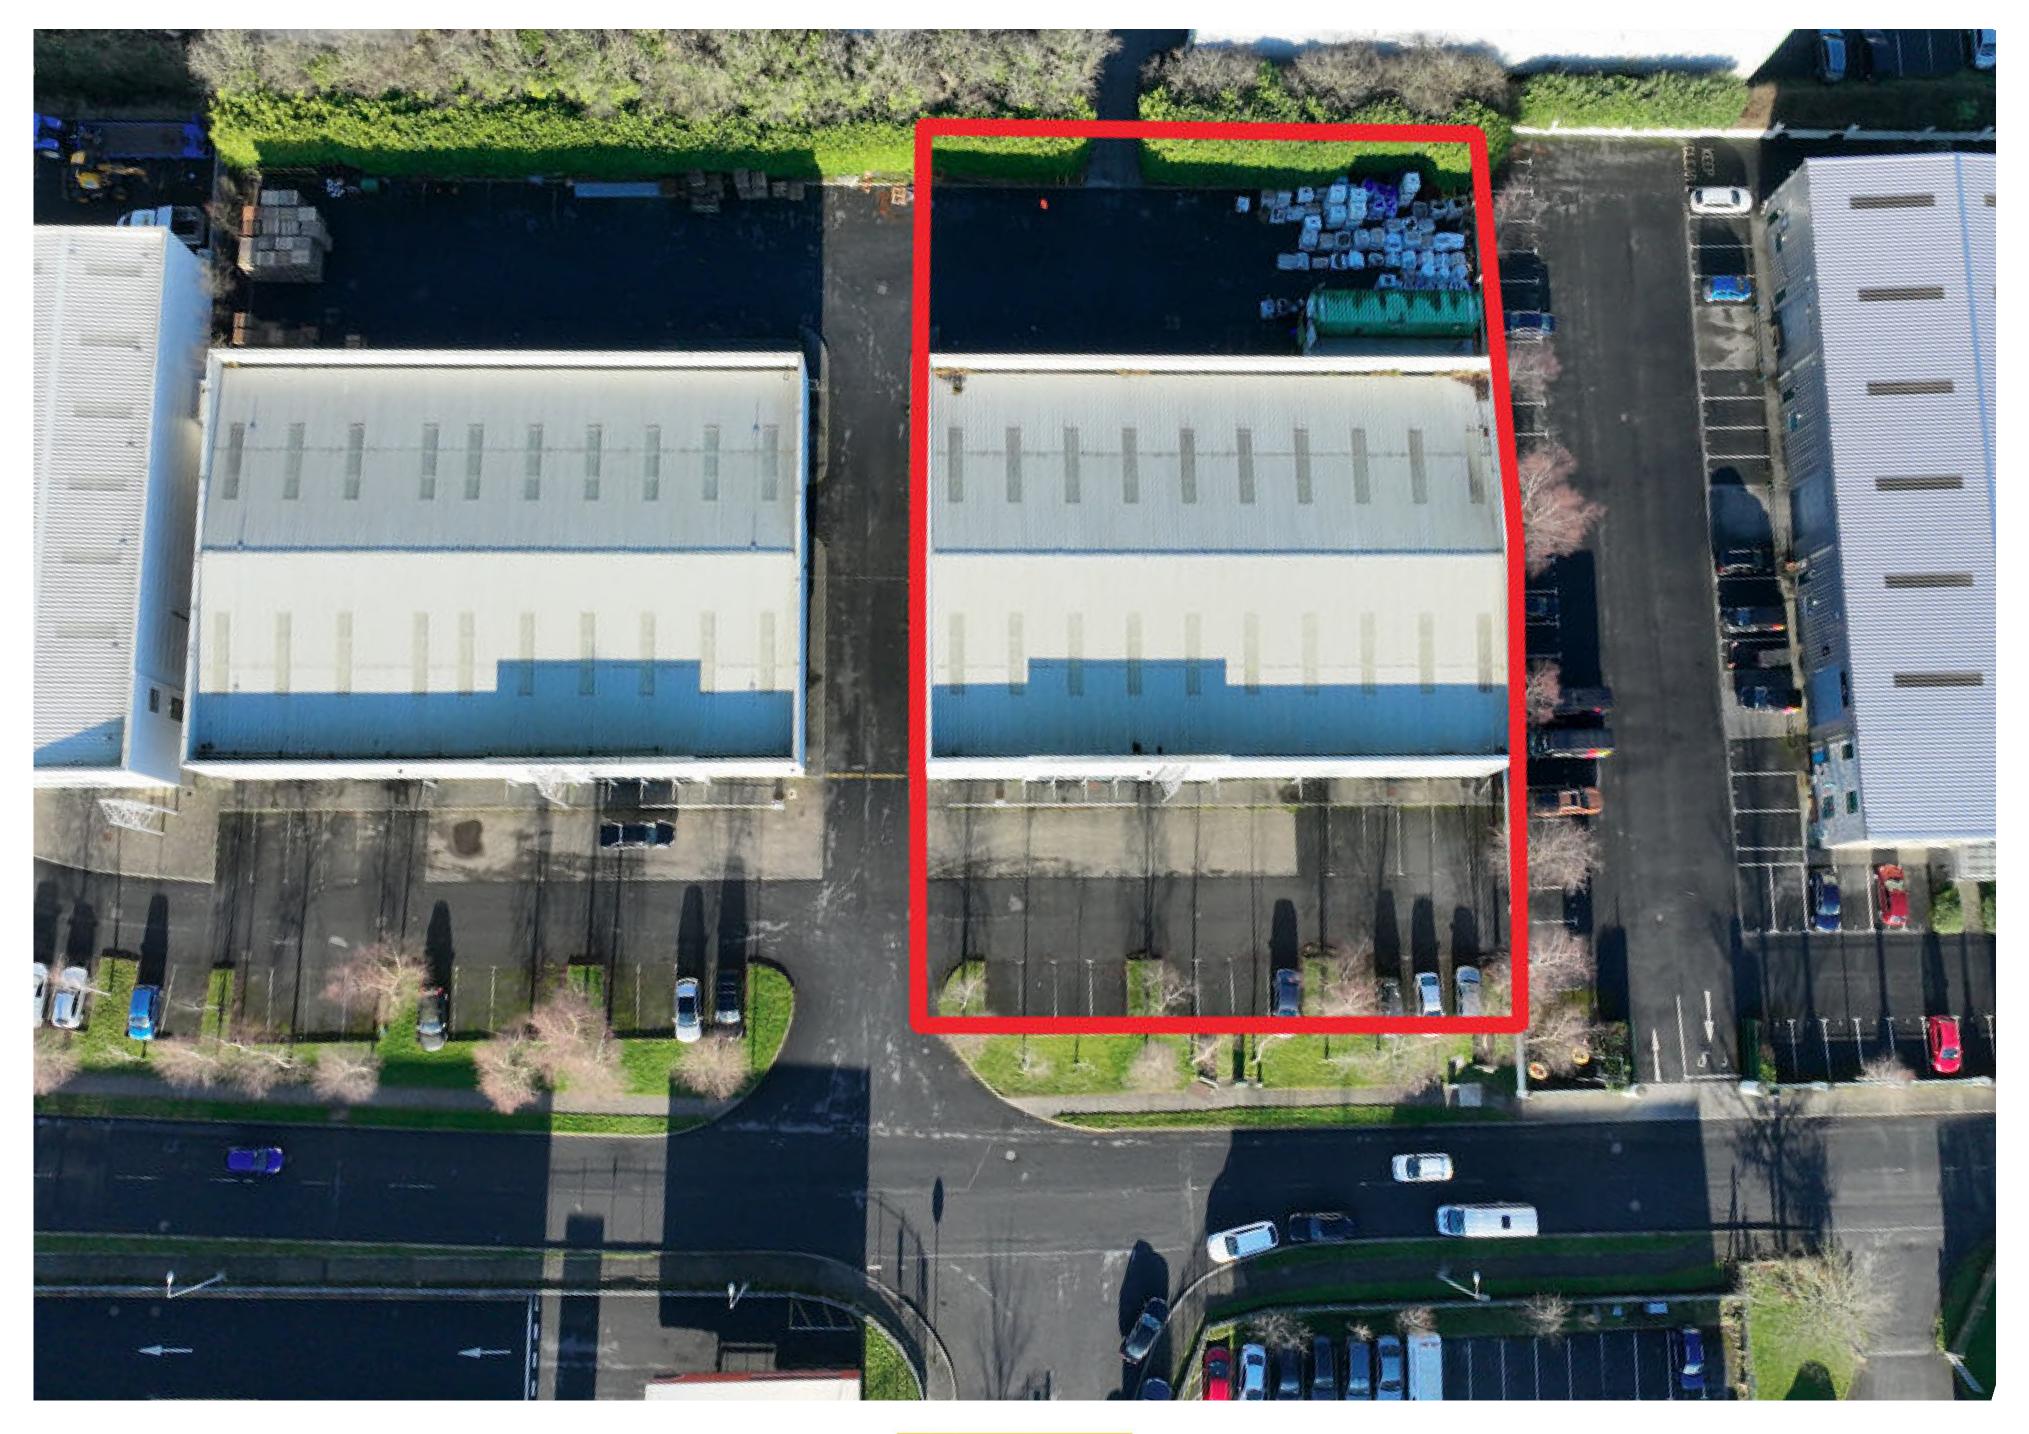

## LOCATION

The property is situated fronting existing Blessington Retail Park Road in Blessington Industrial Estate. Blessington Retail Park is a small commercial development on the south side of Blessington Town. Blessington Town is located on the N81 c c. 19 miles from Dublin and 6 Miles from Naas in West Wicklow.

## DESCRIPTION

The property comprises of a modern detached high bay warehouses building of C. 11,915 SQ.FT/1,106 SQ.M, on a site of approximately 0.7 acres/0.28 hectares. The unit is of steel frame construction with insulated metal deck roofs incorporating translucent panels. Loading access is via a roller shutter door. There is a clear internal height range between approx. 5.3m - 6.3m.