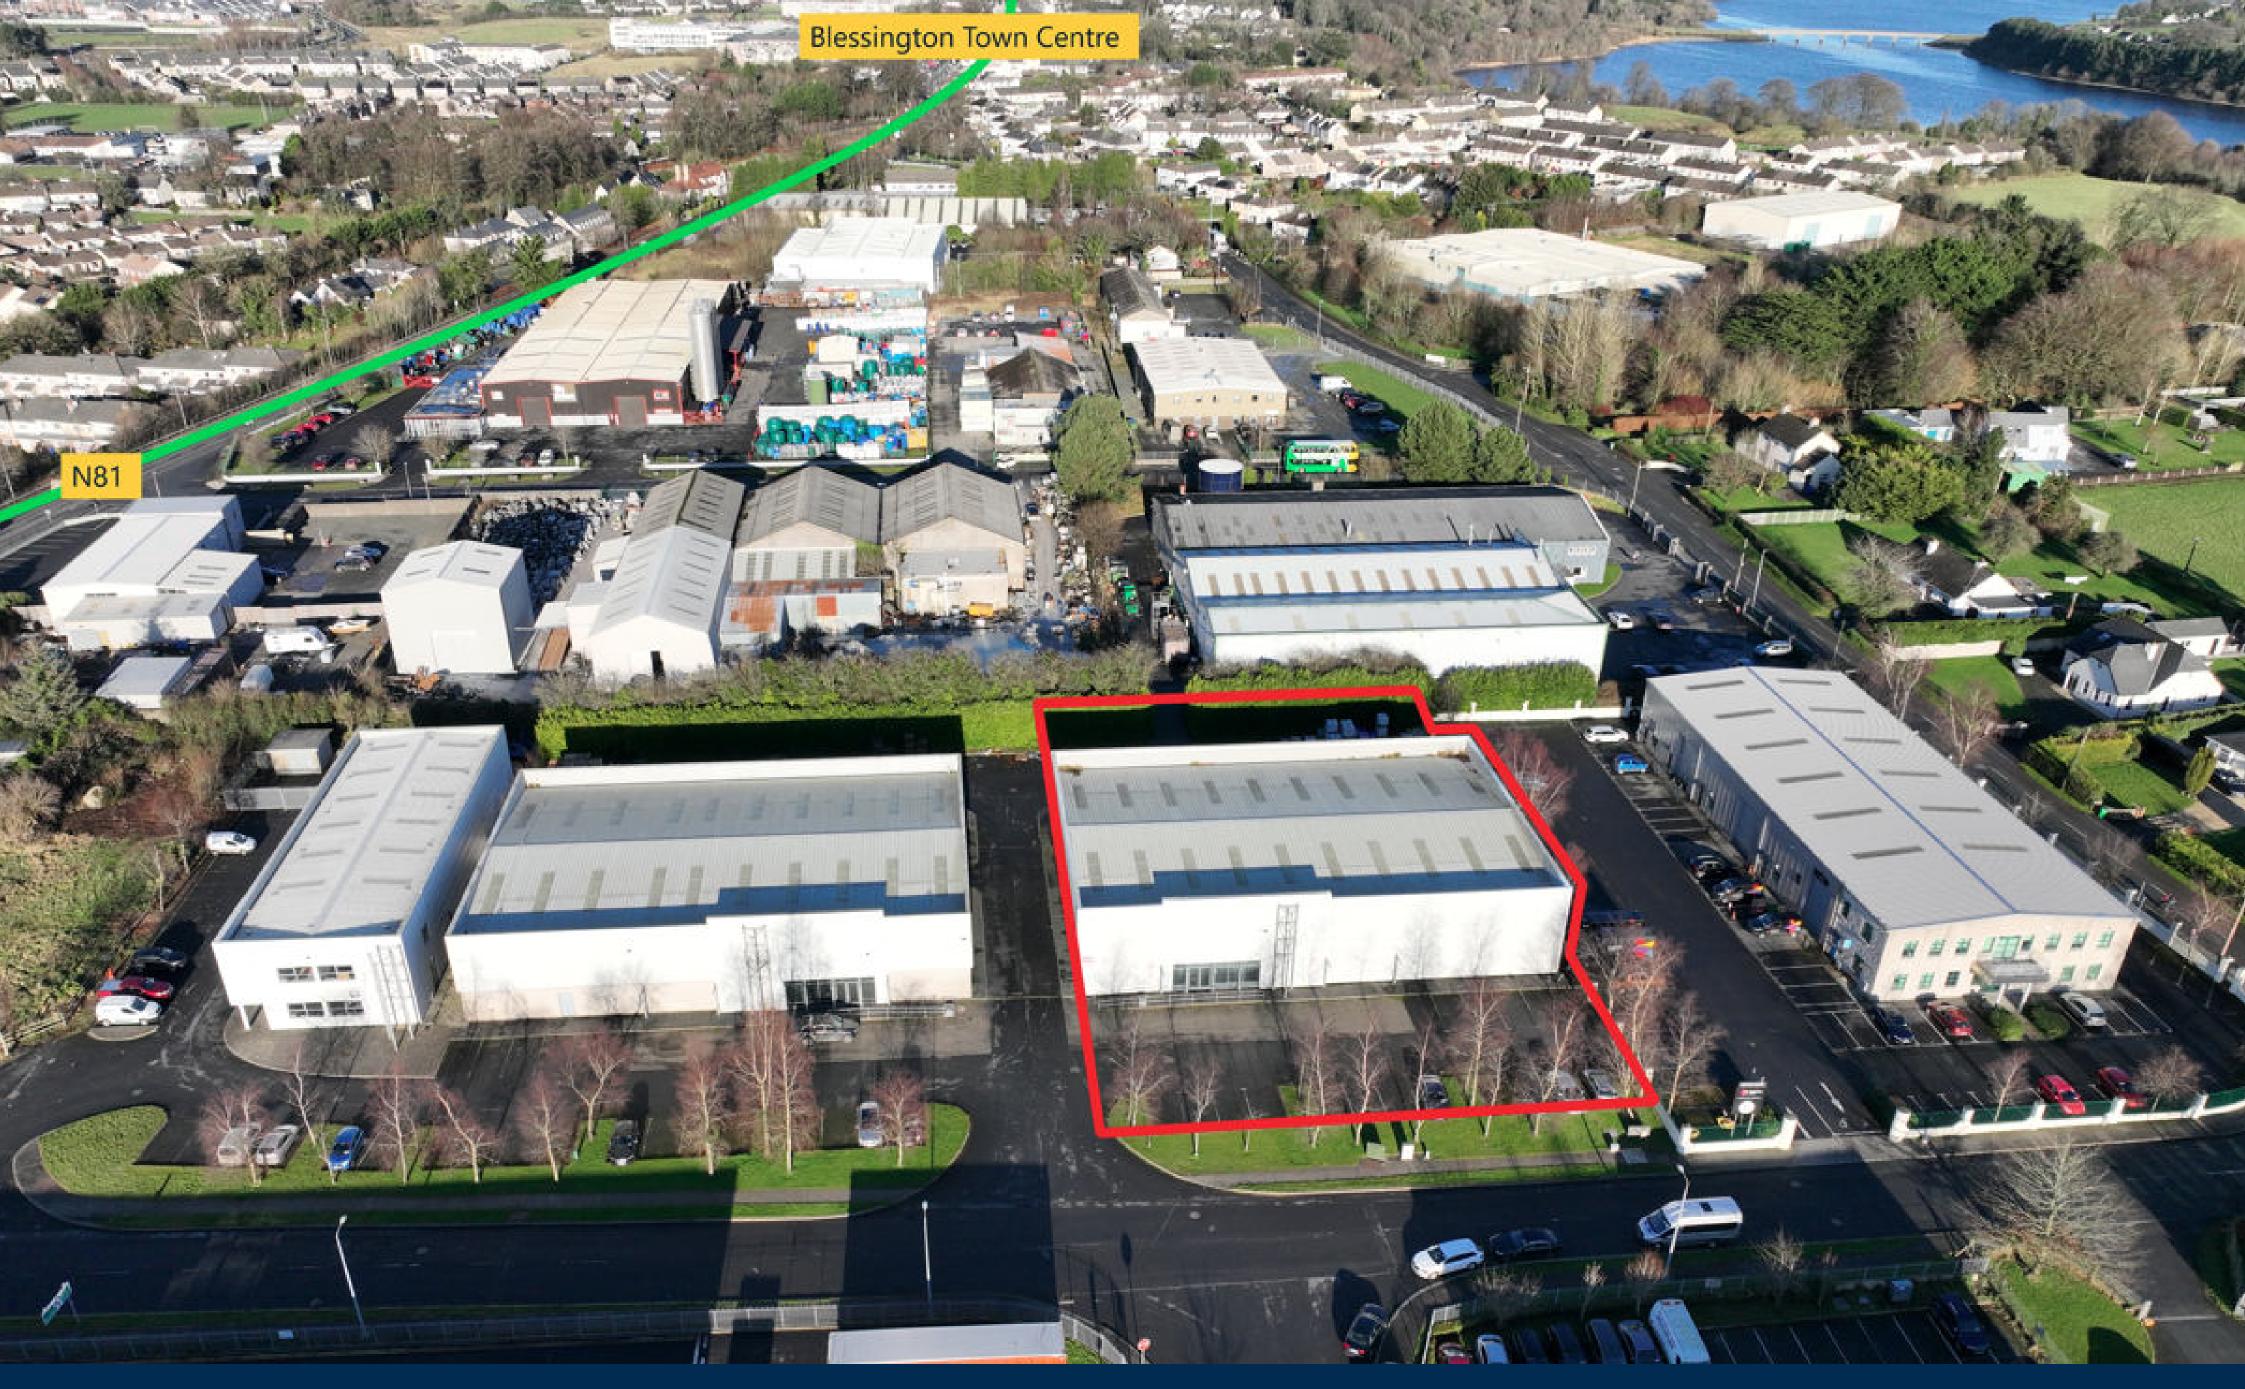

## LOCATION

The property is situated fronting existing Blessington Retail Park Road in Blessington Industrial Estate. Blessington Retail Park is a small commercial development on the south side of Blessington Town. Blessington Town is located on the N81 c c. 19 miles from Dublin and 6 Miles from Naas in West Wicklow.

## DESCRIPTION

The property comprises of a modern detached high bay warehouses building of C. 11,915 SQ.FT/1,106 SQ.M, on a site of approximately 0.7 acres/0.28 hectares. The unit is of steel frame construction with insulated metal deck roofs incorporating translucent panels. Loading access is via a roller shutter door. There is a clear internal height range between approx. 5.3m - 6.3m.