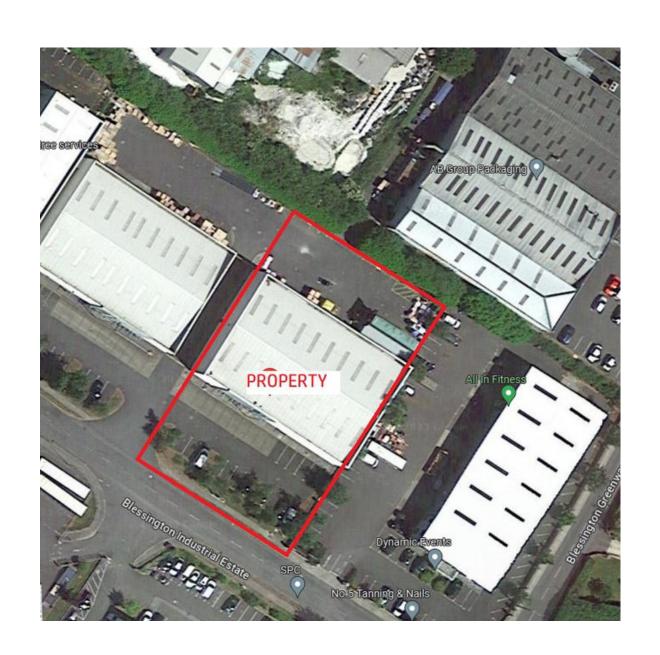

## LOCATION

The property is situated fronting existing Blessington Retail Park Road in Blessington Industrial Estate. Blessington Retail Park is a small commercial development on the south side of Blessington Town. Blessington Town is located on the N81 c c. 19 miles from Dublin and 6 Miles from Naas in West Wicklow.

## DESCRIPTION

The property comprises of a modern detached high bay warehouses building of C. 11,915 SQ.FT/1,106 SQ.M, on a site of approximately 0.7 acres/0.28 hectares. The unit is of steel frame construction with insulated metal deck roofs incorporating translucent panels. Loading access is via a roller shutter door. There is a clear internal height range between approx. 5.3m - 6.3m.