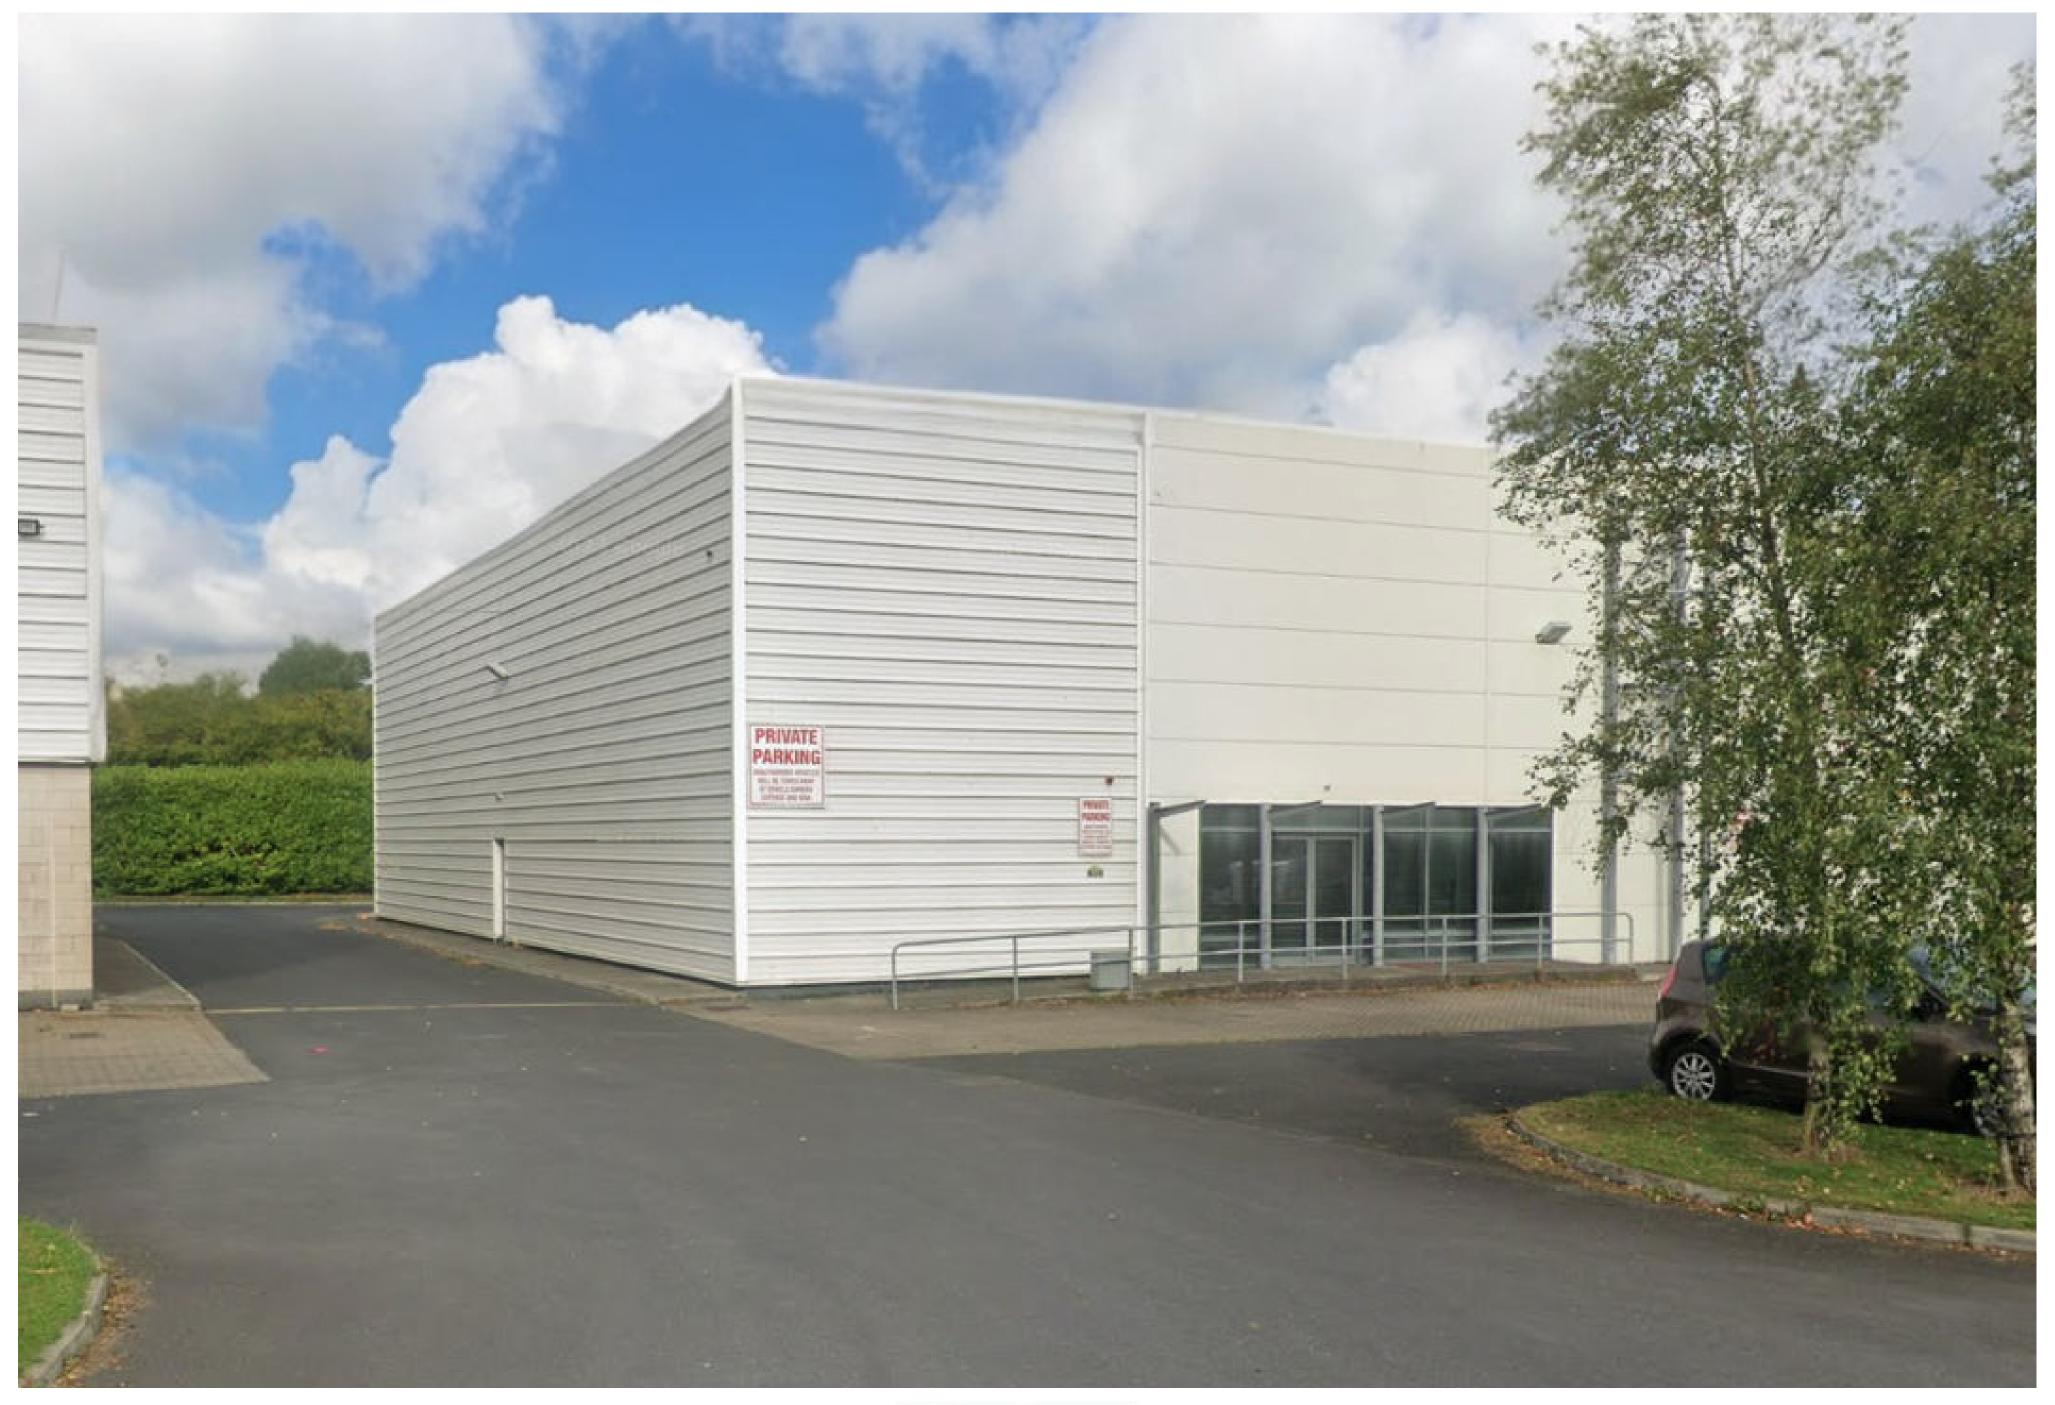

## DESCRIPTION

The property comprises of a modern detached high bay warehouses building of C. 11,915 SQ.FT/1,106 SQ.M, on a site of approximately 0.7 acres/0.28 hectares. The unit is of steel frame construction with insulated metal deck roofs incorporating translucent panels. Loading access is via a roller shutter door. There is a clear internal height range between approx. 5.3m - 6.3m.