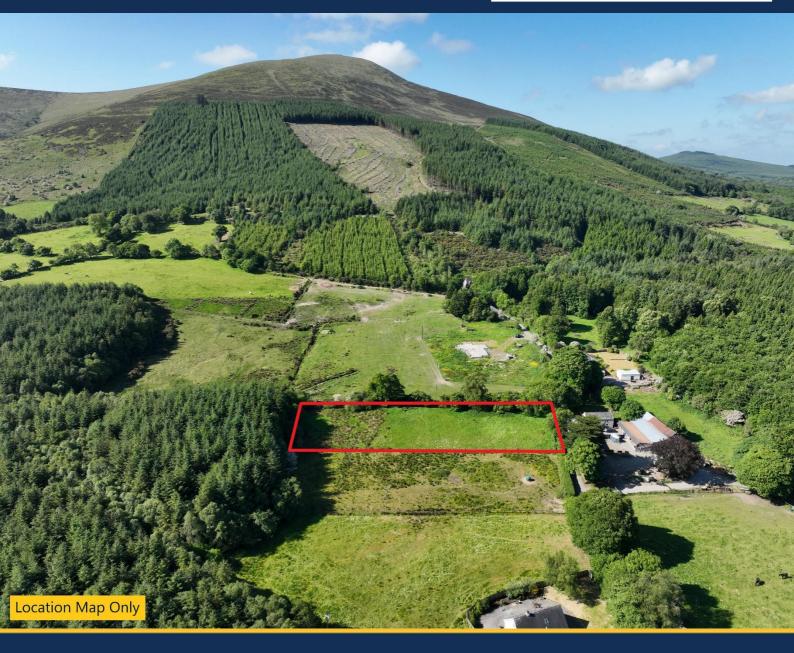

## **LOCATION**

The property is located on a quiet cul-de-sac lane in the townland of Rustyduff Lower in one of Wicklow's most sought-after locations. The lands are close to Knockararrigan c. 1.6km, & Donard village is less than c. 8.0km from the lands. Larger nearby towns include Baltinglass & Hacketstown which are both c. 15km away.

## **DESCRIPTION:**

J.P & M Doyle are pleased to offer a fine parcel of land extending to c. 1 Acres / 0.4 Hectares. The lands are flat & fenced, there is c. 35 meters of road frontage, there is an existing gate behind the hedgerow. The lands have super views over the Keadeen Mountain & has mature forestry to the rear of the lands. These lands would make an ideal plot for a family home but we are offering the lands as is, and not subject to contract.