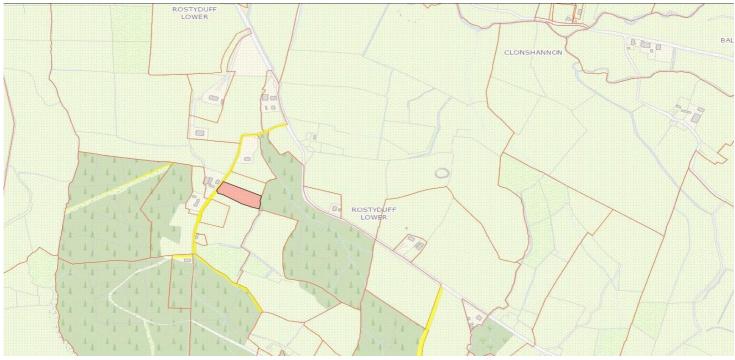

## **LOCATION**

The property is located on a quiet cul-de-sac lane in the townland of Rustyduff Lower in one of Wicklow's most sought-after locations. The lands are close to Knockararrigan c. 1.6km, & Donard village is less than c. 8.0km from the lands. Larger nearby towns include Baltinglass & Hacketstown which are both c. 15km away.

## **DESCRIPTION:**

J.P & M Doyle are pleased to offer a fine parcel of land extending to c. 1 Acres / 0.4 Hectares. The lands are flat & fenced, there is c. 35 meters of road frontage, there is an existing gate behind the hedgerow. The lands have super views over the Keadeen Mountain & has mature forestry to the rear of the lands. These lands would make an ideal plot for a family home but we are offering the lands as is, and not subject to contract.