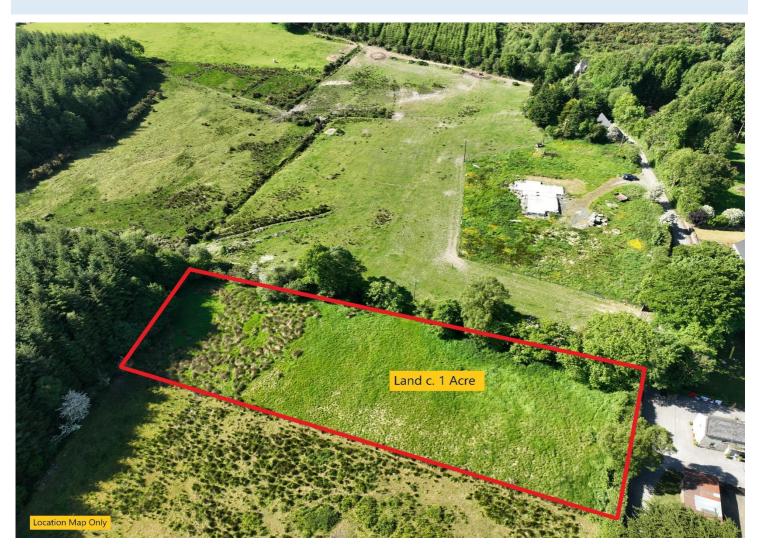

## **DESCRIPTION:**

J.P & M Doyle are pleased to offer a fine parcel of land extending to c. 1 Acres / 0.4 Hectares. The lands are flat & fenced, there is c. 35 meters of road frontage, there is an existing gate behind the hedgerow. The lands have super views over the Keadeen Mountain & has mature forestry to the rear of the lands. These lands would make an ideal plot for a family home but we are offering the lands as is, and not subject to contract.