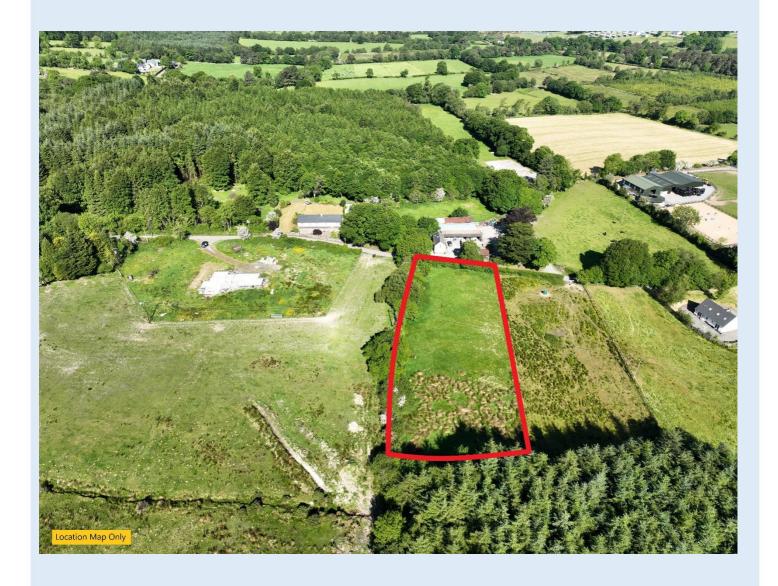

## **DESCRIPTION:**

J.P & M Doyle are pleased to offer a fine parcel of land extending to c. 1 Acres / 0.4 Hectares. The lands are flat & fenced, there is c. 35 meters of road frontage, there is an existing gate behind the hedgerow. The lands have super views over the Keadeen Mountain & has mature forestry to the rear of the lands. These lands would make an ideal plot for a family home but we are offering the lands as is, and not subject to contract.