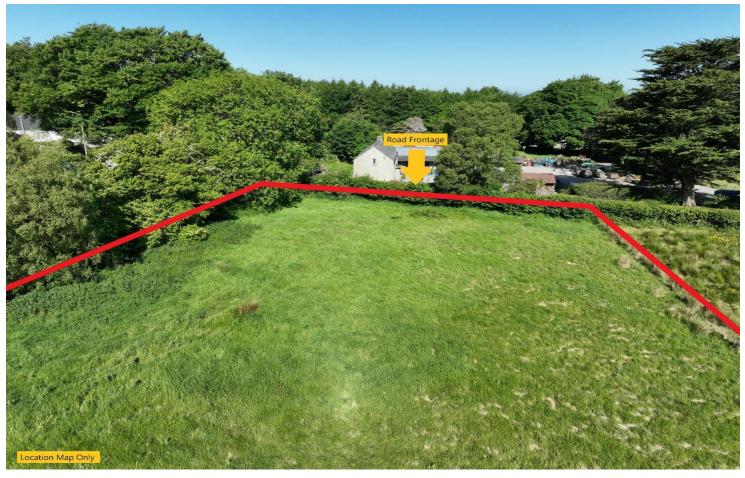

## **DESCRIPTION:**

J.P & M Doyle are pleased to offer a fine parcel of land extending to c. 1 Acres / 0.4 Hectares. The lands are flat & fenced, there is c. 35 meters of road frontage, there is an existing gate behind the hedgerow. The lands have super views over the Keadeen Mountain & has mature forestry to the rear of the lands. These lands would make an ideal plot for a family home but we are offering the lands as is, and not subject to contract.