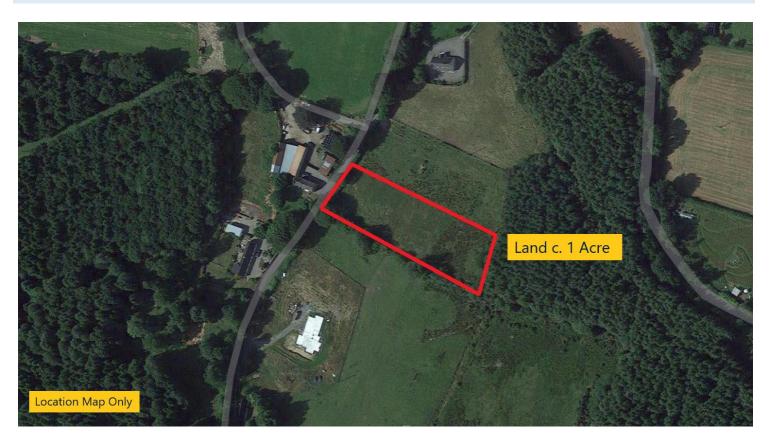

## **DESCRIPTION:**

J.P & M Doyle are pleased to offer a fine parcel of land extending to c. 1 Acres / 0.4 Hectares. The lands are flat & fenced, there is c. 35 meters of road frontage, there is an existing gate behind the hedgerow. The lands have super views over the Keadeen Mountain & has mature forestry to the rear of the lands. These lands would make an ideal plot for a family home but we are offering the lands as is, and not subject to contract.