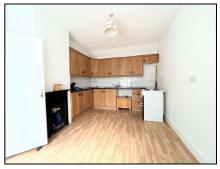

Entrance Hall 2m (6'7") x 0.88m (2'11")

Sitting Room 4.53m (14'10") x 3m (9'10") Fireplace with stove, hotpress.

Kitchen 4.65m (15'3") x 3m (9'10")

Open fire with cast iron surround, fitted units at eye and floor level, work top, tiled splash back, plumbed for washing machine.