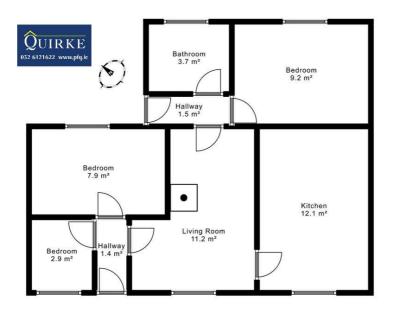

Entrance Hall 2m (6'7") x 0.88m (2'11")

Sitting Room 4.53m (14'10") x 3m (9'10") Fireplace with stove, hotpress.

Kitchen 4.65m (15'3") x 3m (9'10")

Open fire with cast iron surround, fitted units at eye and floor level, work top, tiled splash back, plumbed for washing machine.

Bedroom 1 3.67m (12'0") x 2.75m (9'0")

Bathroom 1.73m (5'8") x 2m (6'7") Bath, electric shower, whb,w/c, tiled floor, part tiled walls.

Back Hall 2.02m (6'8") x 0.09m (4")

Bedroom 2 2.07m (6'9") x 2m (6'7")

Bedroom 3 3.64m (11'11") x 2.04m (6'8")

Outbuildings

Single Large Outbuilding

Store and animal housing. Large Paddock to rear.

44 Gladstone Street Clonmel County Tipperary Tel: 052 6121 622 | Fax: 052 6122 601 | Email: info@pfq.ie https://www.pfq.ie/ PSRA Lic No: 001721