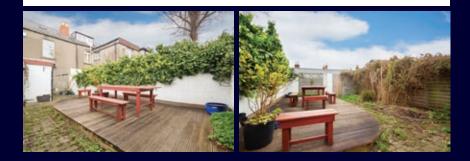

#### OUTSIDE

The rear garden is laid out in a mix of paving, planting and a decking area. Pedestrian rear access. To the font of the property cast iron railings surround a small bedding area.