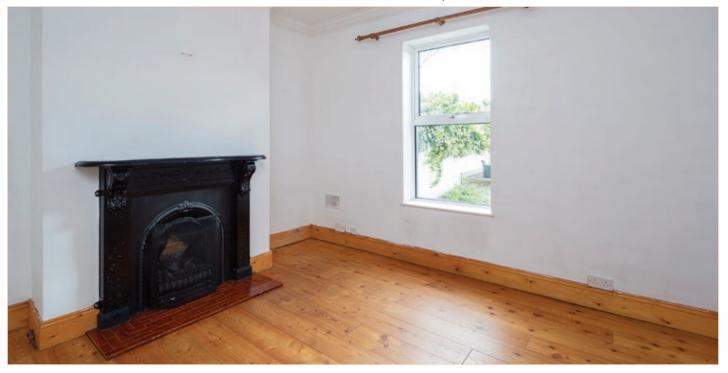

#### LIVING ROOM

3.01m (9'11") x 3.9m (12'10") Solid wooden floor, open fire with cast iron fire surround, T.V. point, decorative coving and ceiling rose.

#### DRAWING ROOM

3.53m (11'7") x 3.70m (12'2") Solid wooden floor, gas fire with cast iron surround, decorative coving and ceiling rose.