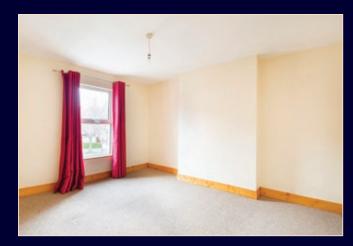

#### **BEDROOM 2**

3.7m (12'2") x 3.8m (12'6") Rear aspect double bedroom with fitted wardrobes.

#### **BEDROOM 1**

3.69m (12'1") x 3.34m (11'0") Front aspect double bedroom.