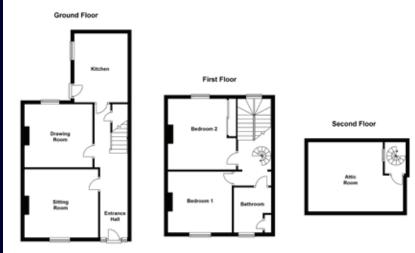

The accommodation briefly comprises, entrance hall, living room, drawing room and kitchen at ground level. There are two double bedrooms on the first floor, a bathroom and a spiral staircase leads to a floored attic space.

### ACCOMMODATION

#### GROUND FLOOR

#### ENTRANCE HALLWAY

7.05m (23'2'') x 1.61m (5'3'') Decorative ceiling coving, door to under stairs storage.

#### LIVING ROOM

3.01m (9'11") x 3.9m (12'10") Solid wooden floor, open fire with cast iron fire surround, T.V. point, decorative coving and ceiling rose.

#### DRAWING ROOM

3.53m (11'7") x 3.70m (12'2") Solid wooden floor, gas fire with cast iron surround, decorative coving and ceiling rose.

#### KITCHEN

3.65m (12'0") x 2.8m (9'2") Range of wall and base units. Breakfast bar and work top area incorporating stainless steel sink and draining board, Beko cooker, Hygena extractor fan and integrated fridge freezer. Tiled floor and splash back.

#### FIRST FLOOR

#### LANDING

1.61m (5'3") x 1.56m (5'1") Spiral staircase to attic.

#### **BEDROOM 2**

3.7m (12'2") x 3.8m (12'6") Rear aspect double bedroom with fitted wardrobes.

#### INNER HALLWAY

2.02m (6'8") x 0.85m (2'9")

#### **BEDROOM 1**

3.69m (12'1") x 3.34m (11'0") Front aspect double bedroom.

#### BATHROOM

2.7m [8'10") x 2.03m (6'8") Suite incorporating bath wit Triton T90xr electric shower, pedestal whb, WC, wall hung mirrored vanity cabinet. Hotpress with shelving.

#### ATTIC SPACE

4.91m (16'1") x 3.4m (11'2") (Max Measurement) Floored attic space with Velux windows.

#### VIEWING

Strictly by prior appointment only with sole selling agent, Hunters Estate Agent, City Centre on 01 668 0008 or email: citycentre@huntersestateagent.ie

**FLOOR PLANS** Not to scale. For identification purposes only.