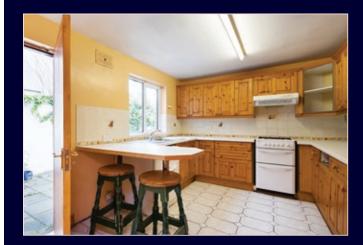

#### KITCHEN

3.65m (12'0") x 2.8m (9'2") Range of wall and base units. Breakfast bar and work top area incorporating stainless steel sink and draining board, Beko cooker, Hygena extractor fan and integrated fridge freezer. Tiled floor and splash back.