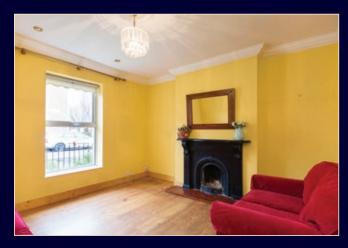

#### LIVING ROOM

3.01m (9'11") x 3.9m (12'10") Solid wooden floor, open fire with cast iron fire surround, T.V. point, decorative coving and ceiling rose.

#### DRAWING ROOM

3.53m (11'7") x 3.70m (12'2") Solid wooden floor, gas fire with cast iron surround, decorative coving and ceiling rose.