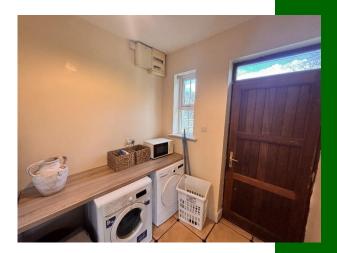

#### Bathroom

2m (6'7") x 1m (3'3")

**Kitchen/Dining** Generous eye and floor level presses. Doors to garden. Built in appliances

5.02m (16'6") x 4.04m (13'3")

**Utility Room** Plumbed 2.01m (6'7") x 2.04m (6'8")