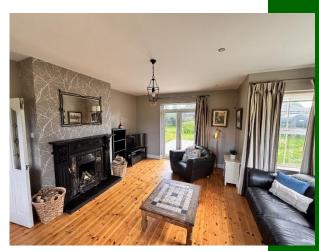

#### **Rooms:**

**Hall** Tiled flooring 6.01m (19'9") x 2m (6'7")

Sitting room/ 4th bedroom Wood flooring 3.04m (10'0") x 3.02m (9'11")

**Sitting room** Open fire. Double door leading to garden. Wood flooring 5.04m (16'6") x 4.04m (13'3")