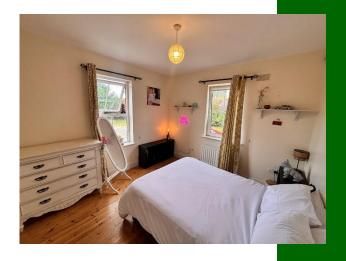

Bedroom 1 Double. Carpet flooring 4m (13'1") x 3.08m (10'1")

Bedroom 2 Double. Wood flooring 3m (9'10") x 4m (13'1")

Bedroom 3 Double. Wood flooring En-suite 1.0 x 2.9 4m (13'1") x 4.01m (13'2")