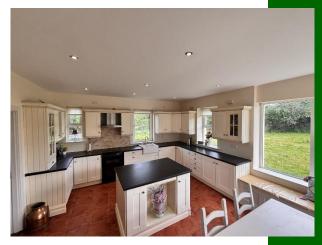

#### Bathroom

2m (6'7") x 1m (3'3")

**Kitchen/Dining** Generous eye and floor level presses. Doors to garden. Built in appliances

5.02m (16'6") x 4.04m (13'3")

**Utility Room** Plumbed 2.01m (6'7") x 2.04m (6'8")