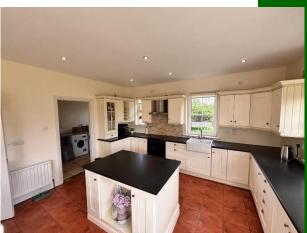

#### Bathroom

2m (6'7") x 1m (3'3")

**Kitchen/Dining** Generous eye and floor level presses. Doors to garden. Built in appliances

5.02m (16'6") x 4.04m (13'3")

**Utility Room** Plumbed 2.01m (6'7") x 2.04m (6'8")