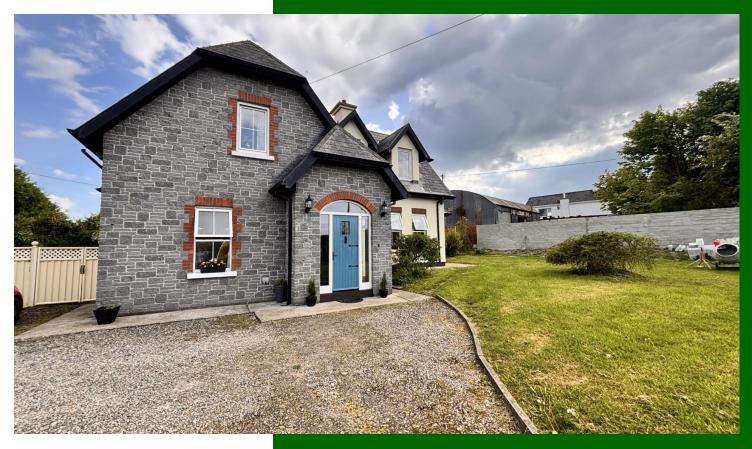

# Caherelly, Grange, Co. Limerick

Guide Price €350,000

GVM present to the market a very pleasant, secluded and well located three bedroom dormer style detached property standing on an attractive Circa 0.45 st acre site. This compact home offers well proportioned living and bedroom accommodation and is for sale an an attractive price point ideal for first time buyers. There is an excellent local primary school, a thriving local GAA club and wonderful nearby walkways in the renowned Lough Gur Visitor Centre & Lakeside Park. Limerick City 20 minutes drive. while Ballyneety Golf & Country Club is just five minutes drive.

The well maintained home provides bright, spacious and well proportioned living and bedroom space idea for first time buyers, relocators or right sizers. All mod cons and very much in turnkey condition. Manicured site with good parking and circulation area. Inspection of this property is highly recommended.

## **Features:**

- Oil Fired Central heating
- Magnificent Circa 0.45 acre site
- Double glazed UPVC windows
- Spacious driveway
- Sensible price point
- Sun drenched south facing rear garden
- C3 Energy rating
- Very much in turn key condition
- Attractive maintenance facade