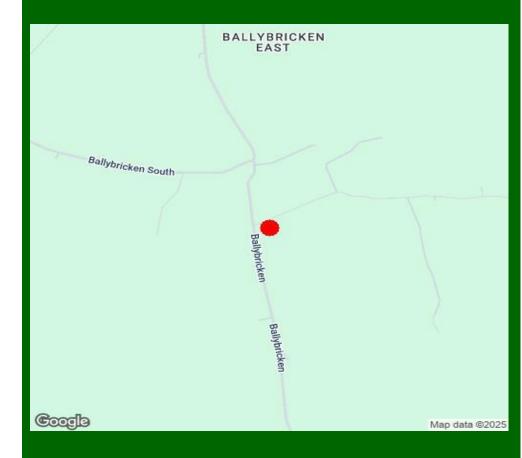

4.04m (13'3")

#### Bathroom

2m (6'7") x 1m (3'3")

**Kitchen/Dining** Generous eye and floor level presses. Doors to garden. Built in appliances

5.02m (16'6") x 4.04m (13'3")

**Utility Room** Plumbed 2.01m (6'7") x 2.04m (6'8")

Bedroom 1 Double. Carpet flooring 4m (13'1") x 3.08m (10'1")









Bedroom 2 Double. Wood flooring 3m (9'10") x 4m (13'1")

Bedroom 3 Double. Wood flooring En-suite 1.0 x 2.9 4m (13'1") x 4.01m (13'2")

### **Bathroom**

Fully tiled and with electric shower 2.03m (6'8") x 2m (6'7")

## **Features:**

- Oil Fired Central heating
- Magnificent Circa 0.45 acre site
- Double glazed UPVC windows
- Spacious driveway
- Sensible price point
- Sun drenched south facing rear garden
- C3 Energy rating
- Very much in turn key condition
- Attractive maintenance facade



# **Property Directions:**

Enter Eircode V35 X267 in your mobile device.

## **Agent Information:**

Contact :- Paul Crosse Mobile : 087- 2026886

Email:-paulcrosse@gvm.ie

Disclaimer

**Limerick Office** 

These particulars do not form any contract and are for guidance purposes only. Computer generated images, maps and plans are not drawn to scale and measurements are approximate and for guidance only. Intending purchasers must satisfy themselves as to the accuracy of detail given to them verbally or as part of this brochure. Such information is given in good faith and believed to be correct. However neither the vendor nor their agents shall be held liable for any inaccuracies therein.

**Kilmallock Office** 

Head Office,

**Tullamore Office** 

| 25-26 Glentworth St,<br>Co. Limerick,