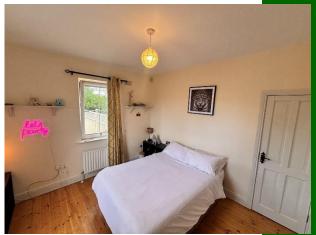

Bedroom 1 Double. Carpet flooring 4m (13'1") x 3.08m (10'1")

Bedroom 2 Double. Wood flooring 3m (9'10") x 4m (13'1")

Bedroom 3 Double. Wood flooring En-suite 1.0 x 2.9 4m (13'1") x 4.01m (13'2")