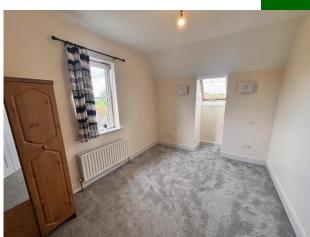

#### **Rooms:**

**Hall** Tiled flooring 6.01m (19'9") x 2m (6'7")

Sitting room/ 4th bedroom Wood flooring 3.04m (10'0") x 3.02m (9'11")

**Sitting room** Open fire. Double door leading to garden. Wood flooring 5.04m (16'6") x 4.04m (13'3")