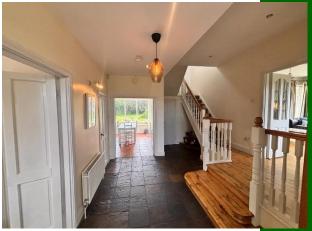

#### **Rooms:**

**Hall** Tiled flooring 6.01m (19'9") x 2m (6'7")

Sitting room/ 4th bedroom Wood flooring 3.04m (10'0") x 3.02m (9'11")

**Sitting room** Open fire. Double door leading to garden. Wood flooring 5.04m (16'6") x 4.04m (13'3")