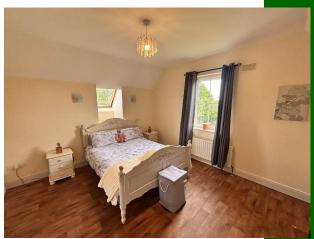

Bedroom 1 Double. Carpet flooring 4m (13'1") x 3.08m (10'1")

Bedroom 2 Double. Wood flooring 3m (9'10") x 4m (13'1")

Bedroom 3 Double. Wood flooring En-suite 1.0 x 2.9 4m (13'1") x 4.01m (13'2")