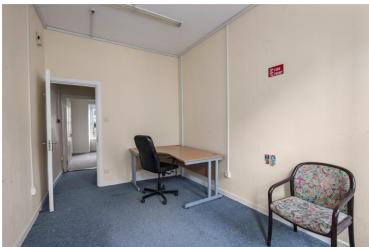

The stairway runs up through the centre of the building to a landing on each floor. The first floor, second floor and converted attic space each comprise a room to the front and back of the property while the second floor also includes a WC.