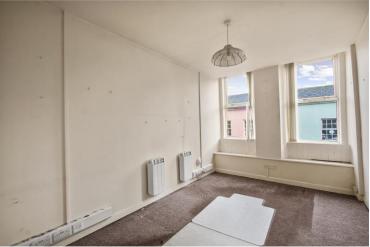

The stairway runs up through the centre of the building to a landing on each floor. The first floor, second floor and converted attic space each comprise a room to the front and back of the property while the second floor also includes a WC.