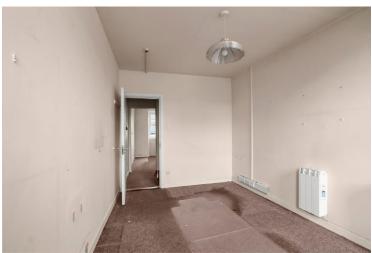

The stairway runs up through the centre of the building to a landing on each floor. The first floor, second floor and converted attic space each comprise a room to the front and back of the property while the second floor also includes a WC.