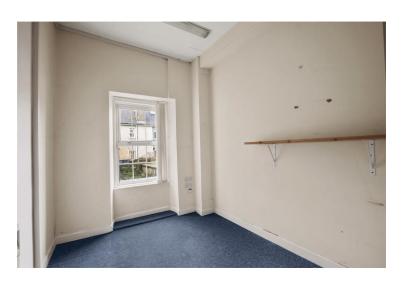

The stairway runs up through the centre of the building to a landing on each floor. The first floor, second floor and converted attic space each comprise a room to the front and back of the property while the second floor also includes a WC.