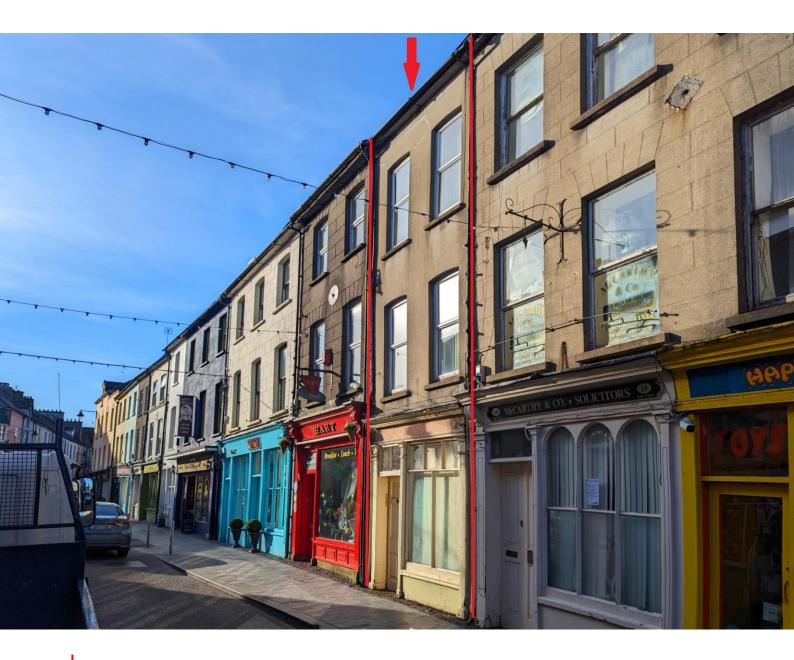

## For Sale

Asking Price: €165,000

9 Ashe Street, Clonakilty, Co Cork, P85 HW59

sherryfitz.ie

BER -exempt

9 Ashe Street is a period, 3 storey, mid-terrace premises extending to 1,076 sq.ft. / 100 sq.m. approx. situated in a prime trading location within Clonakilty town centre and offering commercial/residential potential.

The property, which dates to the early 19th century, is laid out over 4 floors. The ground floor comprises a potential retail space to the front which includes a traditional shop front and excellent display window. A corridor connects to a kitchen area and WC to the rear.

The stairway runs up through the centre of the building to a landing on each floor. The first floor, second floor and converted attic space each comprise a room to the front and back of the property while the second floor also includes a WC.

There is an enclosed courtyard area to the rear of the property.

The current planning use of the building is offices, however, the property is ideally suited for conversion to mixed use including residential.