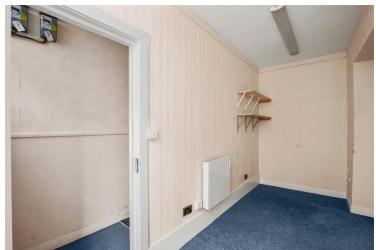

The property, which dates to the early 19th century, is laid out over 4 floors. The ground floor comprises a potential retail space to the front which includes a traditional shop front and excellent display window. A corridor connects to a kitchen area and WC to the rear.

The stairway runs up through the centre of the building to a landing on each floor. The first floor, second floor and converted attic space each comprise a room to the front and back of the property while the second floor also includes a WC.