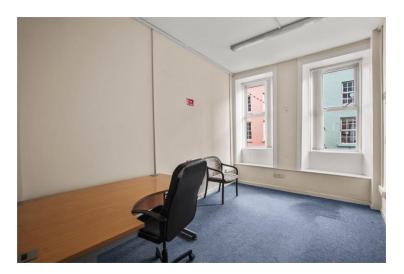

The stairway runs up through the centre of the building to a landing on each floor. The first floor, second floor and converted attic space each comprise a room to the front and back of the property while the second floor also includes a WC.