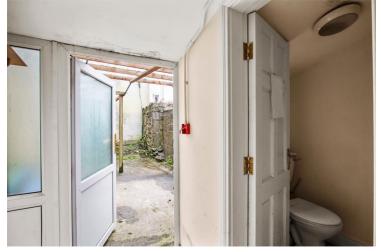

The property, which dates to the early 19th century, is laid out over 4 floors. The ground floor comprises a potential retail space to the front which includes a traditional shop front and excellent display window. A corridor connects to a kitchen area and WC to the rear.

There is an enclosed courtyard area to the rear of the property.

The current planning use of the building is offices, however, the property is ideally suited for conversion to mixed use including residential.