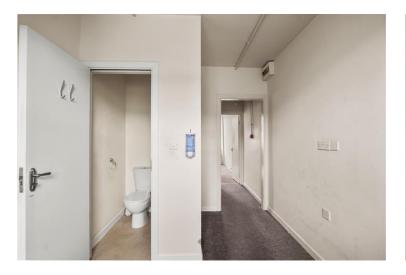

The property, which dates to the early 19th century, is laid out over 4 floors. The ground floor comprises a potential retail space to the front which includes a traditional shop front and excellent display window. A corridor connects to a kitchen area and WC to the rear.

The stairway runs up through the centre of the building to a landing on each floor. The first floor, second floor and converted attic space each comprise a room to the front and back of the property while the second floor also includes a WC.