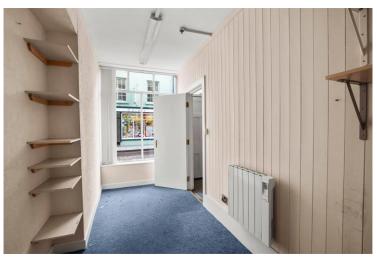

The property, which dates to the early 19th century, is laid out over 4 floors. The ground floor comprises a potential retail space to the front which includes a traditional shop front and excellent display window. A corridor connects to a kitchen area and WC to the rear.

The stairway runs up through the centre of the building to a landing on each floor. The first floor, second floor and converted attic space each comprise a room to the front and back of the property while the second floor also includes a WC.