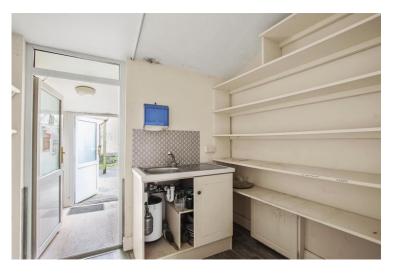

The property, which dates to the early 19th century, is laid out over 4 floors. The ground floor comprises a potential retail space to the front which includes a traditional shop front and excellent display window. A corridor connects to a kitchen area and WC to the rear.

There is an enclosed courtyard area to the rear of the property.

The current planning use of the building is offices, however, the property is ideally suited for conversion to mixed use including residential.