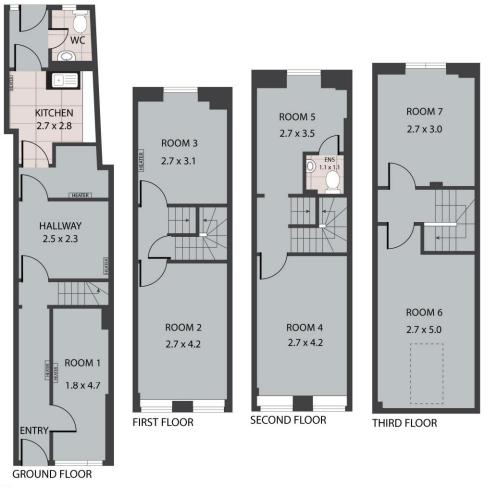

The property, which dates to the early 19th century, is laid out over 4 floors. The ground floor comprises a potential retail space to the front which includes a traditional shop front and excellent display window. A corridor connects to a kitchen area and WC to the rear.

The stairway runs up through the centre of the building to a landing on each floor. The first floor, second floor and converted attic space each comprise a room to the front and back of the property while the second floor also includes a WC.

**Services**: All mains services in the town are available including fibre broadband.

9 ASHE STREET , CLONAKILTY P85 HW59 TOTAL APPROX. FLOOR AREA 100 SQ.M

TOTAL APPROX, FLOOR AREA 100 SQ.M Whilst every attempt has been made to ensure the accuracy of the floor plan contained here, measurements of doors, windows, rooms and any other items are approximate and no responsibility is taken for any error, omission, or misstatement. This plan is for illustrative purposes only and should be used as such by any prospective purchaser.