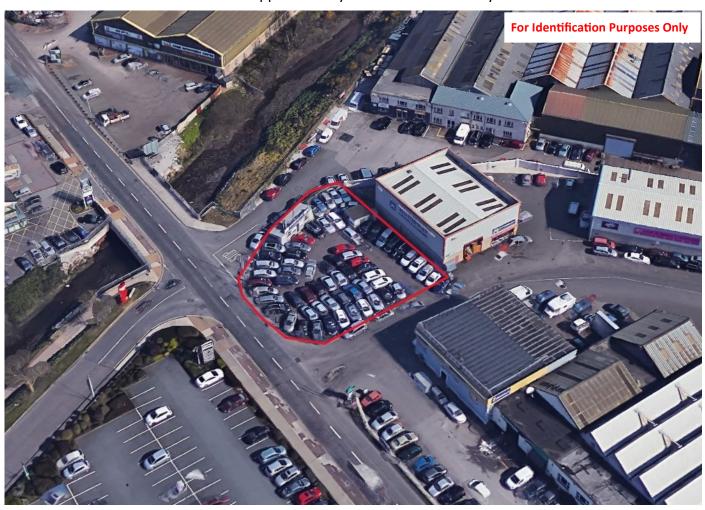

# **AVAILABLE FROM 1st JUNE 2024**

- > The property comprises an enclosed level yard area of regular shape extending to approx. 0.23 acres (10,000 sq. ft) set out in tarmacadam for its previous use as a car sales forecourt, yet suitable to a multitude of alternative uses.
- > The compound benefits for a car wash drainage area and unprecedented volumes of passing traffic.
- > The boundary of the yard is clearly defined and easily identifiable by way of palisade and wire fencing which encloses the entire.
- > Motorway, Screwfix, Harvey Normans, Auto Motif, Delforno Tiles, Top Oil, Keohane Seafoods and Flame by Design.

#### **Location:**

The property is extremely well located and situated at the entrance to the Kinsale Road Business Park, immediately to the north of the Kinsale Road Roundabout, fronting the Kinsale Road.

The South Ring Road Network is to the south of the property and Cork City Centre is to the north.

The property is located at the entrance to the Business Park and enjoys excellent profile to the Kinsale Road.