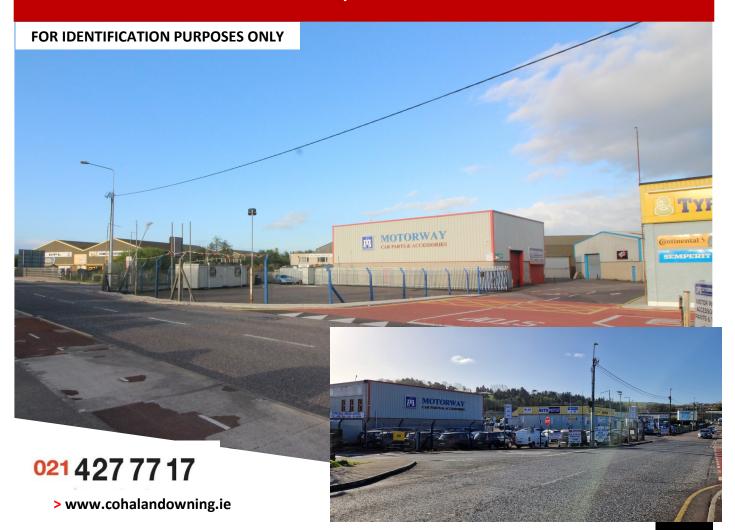

# **AVAILABLE FROM 1st JUNE 2024**

- > The property comprises an enclosed level yard area of regular shape extending to approx. 0.23 acres (10,000 sq. ft) set out in tarmacadam for its previous use as a car sales forecourt, yet suitable to a multitude of alternative uses.
- > The compound benefits for a car wash drainage area and unprecedented volumes of passing traffic.
- > The boundary of the yard is clearly defined and easily identifiable by way of palisade and wire fencing which encloses the entire.
- > Motorway, Screwfix, Harvey Normans, Auto Motif, Delforno Tiles, Top Oil, Keohane Seafoods and Flame by Design.

#### **Location:**

The property is extremely well located and situated at the entrance to the Kinsale Road Business Park, immediately to the north of the Kinsale Road Roundabout, fronting the Kinsale Road.

Adjoining occupiers include Motorway, Screwfix, Harvey Normans, Auto Motif and Keohane Seafood.

Kinsale Road Business Park is located approximately 2.5 kms from Cork city centre.