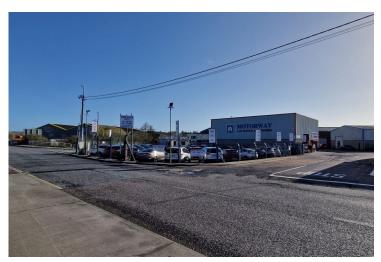

# **AVAILABLE FROM 1st JUNE 2024**

- > The property comprises an enclosed level yard area of regular shape extending to approx. 0.23 acres (10,000 sq. ft) set out in tarmacadam for its previous use as a car sales forecourt, yet suitable to a multitude of alternative uses.
- > The compound benefits for a car wash drainage area and unprecedented volumes of passing traffic.
- > The boundary of the yard is clearly defined and easily identifiable by way of palisade and wire fencing which encloses the entire.
- > Motorway, Screwfix, Harvey Normans, Auto Motif, Delforno Tiles, Top Oil, Keohane Seafoods and Flame by Design.

Adjoining occupiers include Motorway, Screwfix, Harvey Normans, Auto Motif and Keohane Seafood.

Kinsale Road Business Park is located approximately 2.5 kms from Cork city centre.