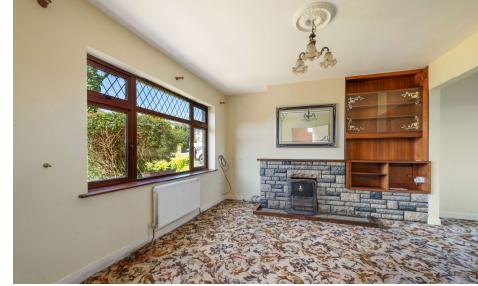

## Accommodation

Entrance Hall 3.12m x 1.8m (10'3" x 5'11")

Carpet

Living Room 7.29m x 3.73m (23'11" x 12'3")

Carpet, Solid Fuel fire with feature stone

surround. Dual aspect.

Dining Room 3.30m x 2.90m (10'10" x 9'6")