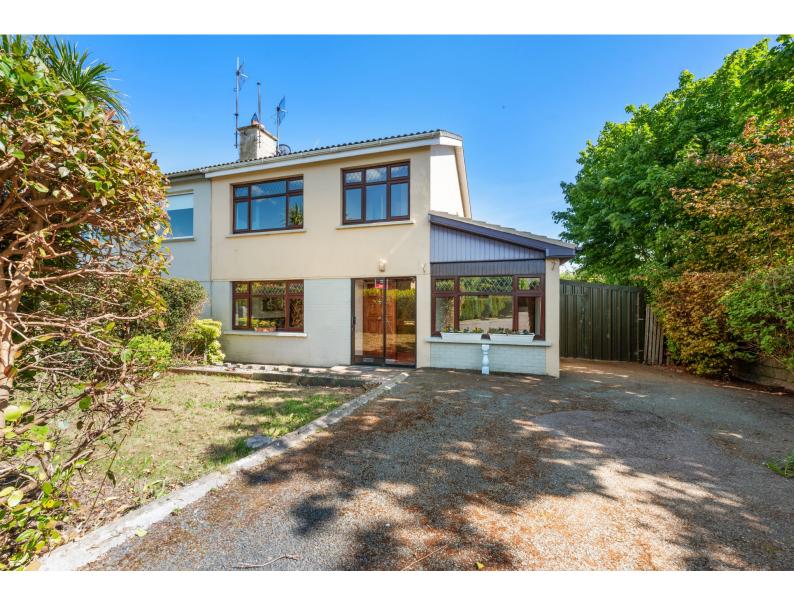

## For Sale

Asking Price: €245,000

3 The Alders, Mallow, Co Cork., P51Y28D

Nestled in a peaceful and private cul-de-sac of just ten homes, this impressive 3 to 4-bedroom semi-detached property offers a rare opportunity to acquire a home in a prime location. Situated less than 500 meters from Mallow town center, it is within easy walking distance of schools, shops, restaurants, pharmacies and all essential amenities.

For commuters, the property is ideally located approximately 500 meters from Mallow Train Station, providing quick and convenient access to Cork City and beyond.

While the property would benefit from modernization, it presents a fantastic opportunity for the new owner to personalize and enhance the home to their own taste. The spacious layout includes a sunroom that boasts stunning views over Mallow town and the picturesque Nagle Mountains. The south-facing garden offers plenty of natural light and is perfect for enjoying sunny days in a tranquil setting.