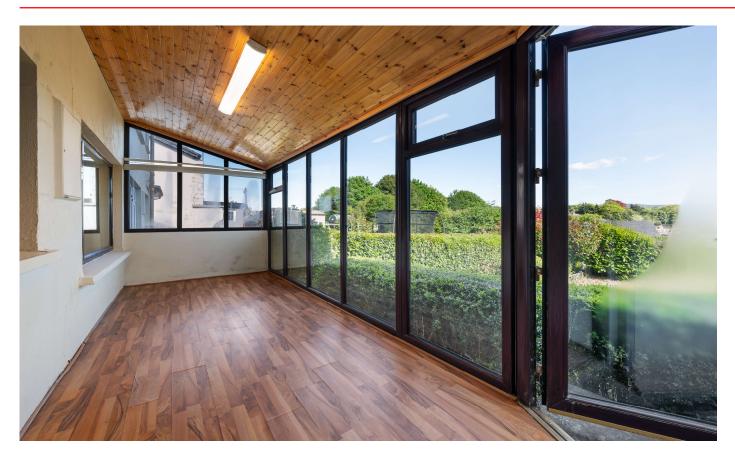

For commuters, the property is ideally located approximately 500 meters from Mallow Train Station, providing quick and convenient access to Cork City and beyond.

While the property would benefit from modernization, it presents a fantastic opportunity for the new owner to personalize and enhance the home to their own taste. The spacious layout includes a sunroom that boasts stunning views over Mallow town and the picturesque Nagle Mountains. The south-facing garden offers plenty of natural light and is perfect for enjoying sunny days in a tranquil setting.

Carpet.

Kitchen 4.48m x 3.45m (14'8" x 11'4")

Carpet. Fully Fitted kitchen. Plumbed for washing machine. Door to Sun room.

Sun Room 5.67m x 2.08m (18'7" x 6'10")

Laminate Flooring. Door to rear.

Guest w.c 2.45m x 1.26m (8' x 4'2")