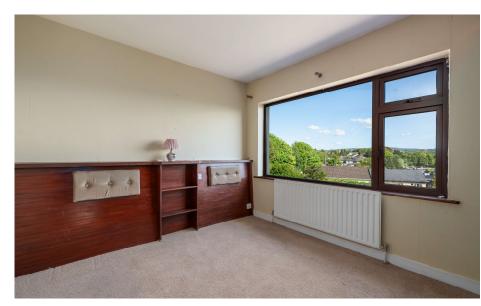

Laminate Flooring. WHB and Toilet.

Bedroom 4 2.87m x 3.45 (9'5" x 3.45)

Carpet.

Upstairs

Bedroom 1 3.22m x 3.56m (10'7" x 11'8")

Carpet. Fitted shelving and desk. Walk I

n storage cupboard.

Bedroom 2 3.31m x 3.29m (10'10" x 10'10")

Carpet. Fitted Robes. Walk in storage

cupboard.

Bedroom 3 2.26m x 2.47m (7'5" x 8'1")

Carpet. Fitted Robe.

Bathroom 2.26m x 1.8m (7'5" x 5'11")

Fully Tiled, Walk in shower, Whb and

Toilet.

BER BER C2, BER No. 102907748