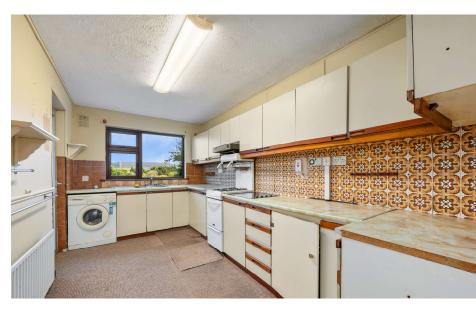

Carpet.

Kitchen 4.48m x 3.45m (14'8" x 11'4")

Carpet. Fully Fitted kitchen. Plumbed for washing machine. Door to Sun room.

Sun Room 5.67m x 2.08m (18'7" x 6'10")

Laminate Flooring. Door to rear.

Guest w.c 2.45m x 1.26m (8' x 4'2")