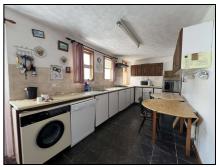

Kitchen/Dining room 2.42m (7'11") x 7.07m (23'2") Tiled floor, Back door leading to back yard, storage at eye and floor level, Gas hob, Electric oven.

Bedroom 2.45m (8'0") x 3.09m (10'2") Lino floor, Built in storage.