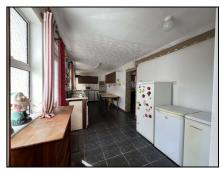

Kitchen/Dining room 2.42m (7'11") x 7.07m (23'2") Tiled floor, Back door leading to back yard, storage at eye and floor level, Gas hob, Electric oven.

Bedroom 2.45m (8'0") x 3.09m (10'2") Lino floor, Built in storage.