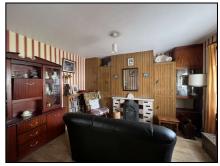

Entrance hall 4.09m (13'5") x 2.09m (6'10") Wood floor.

Living room 5.39m (17'8") x 5.93m (19'5") Carpet, Gas fire, Marble surround, Wood panelling.

Sitting room 3.41m (11'2") x 4m (13'1") Laminate floor, Solid fuel open fire tiled surround.