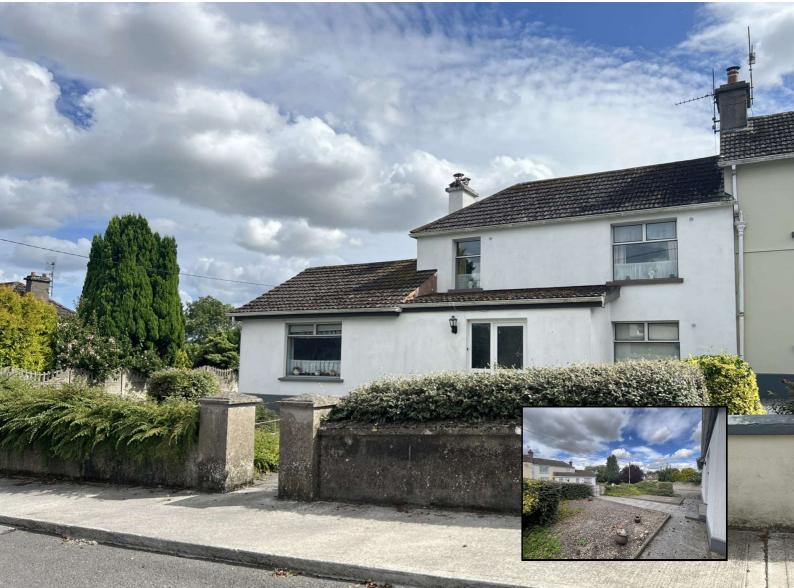

# 12 Carrigeen Cottages, Cahir, E21 KT32

- Oil fired central heating
- 4 Bedrooms
- Close to Cahir town centre
- Ideal family home
- Large back garden

# 12 Carrigeen Cottages, Cahir, E21 KT32

Brought to the market by P.F. Quirke and Co. is an excellent 4 bed, semi detached residence on its own grounds comprised in folio TY34731. The property has been extended in recent years and offers good accommodation as follows the ground floor contains the entrance hall to reception, kitchen diner, two bedrooms, two bathrooms. Upstairs is made up of two further bedrooms. Part PVC double glazing part aluminium single glazed windows, oil fired central heating. The out office's comprise of a boiler house, laundry room and implement shed. Preferably located on the outskirts of Cahir just off the Cahir Clogheen road, close to Cahir golf club within walking distance of the town centre. Off street parking, Cul de Sac location. Inspection by appointment only arranged through our office. Early viewings are advised