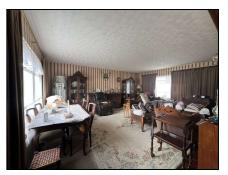

Entrance hall 4.09m (13'5") x 2.09m (6'10") Wood floor.

Living room 5.39m (17'8") x 5.93m (19'5") Carpet, Gas fire, Marble surround, Wood panelling.

Sitting room 3.41m (11'2") x 4m (13'1") Laminate floor, Solid fuel open fire tiled surround.