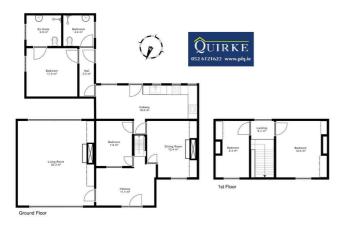

Entrance hall 4.09m (13'5") x 2.09m (6'10") Wood floor.

Living room 5.39m (17'8") x 5.93m (19'5") Carpet, Gas fire, Marble surround, Wood panelling.

Sitting room 3.41m (11'2") x 4m (13'1") Laminate floor, Solid fuel open fire tiled surround.

Kitchen/Dining room 2.42m (7'11") x 7.07m (23'2") Tiled floor, Back door leading to back yard, storage at eye and floor level, Gas hob, Electric oven.

Bedroom 2.45m (8'0") x 3.09m (10'2") Lino floor, Built in storage.

Back hall 3.45m (11'4") x 1.14m (3'9") Tiled floor, Access to rear yard.

Bathroom 2.25m (7'5") x 2.27m (7'5") Tiled floor, Tiled walls, whb, wc, Electric shower.

Bedroom 3.48m (11'5") x 3.81m (12'6") Laminate floor.

En-Suite 2.53m (8'4") x 2.26m (7'5") Tiled floor, Tiled walls, whb, wc, Electric shower.

Bedroom 3.46m (11'4") x 4.05m (13'3") Laminate floor, Built in wardrobe.

Bedroom 3.89m (12'9") x 3.62m (11'11") Lino floor, Built in wardrobes.

#### **Boiler house**

Laundry Room 2.02m (6'8") x 1.54m (5'1")

Tool shed 4.53m (14'10") x 2.26m (7'5")

Total Floor Area: 148 sqm (1593 sqft)

44 Gladstone Street Clonmel County Tipperary Tel: 052 6121 622 | Fax: 052 6122 601 | Email: info@pfq.ie https://www.pfq.ie/ PSRA Lic No: 001721