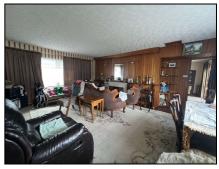

Entrance hall 4.09m (13'5") x 2.09m (6'10") Wood floor.

Living room 5.39m (17'8") x 5.93m (19'5") Carpet, Gas fire, Marble surround, Wood panelling.

Sitting room 3.41m (11'2") x 4m (13'1") Laminate floor, Solid fuel open fire tiled surround.