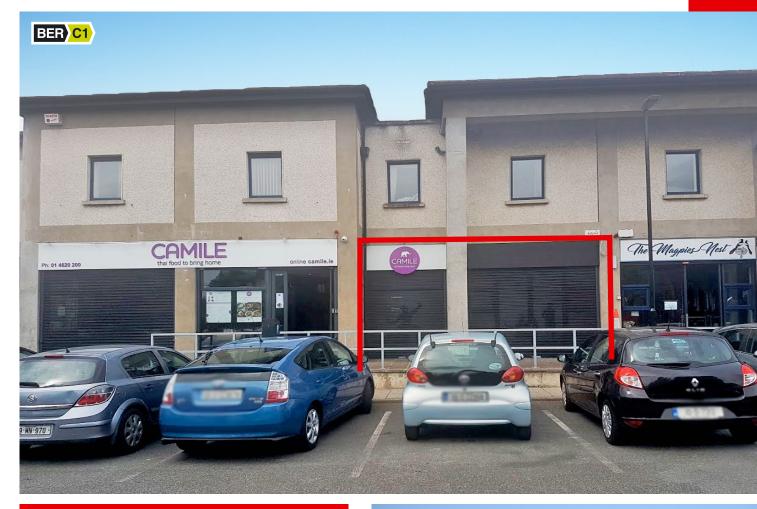

UNIT 22B, BLOCK 3, THE VILLAGE GREEN SHOPPING CENTRE, OLD BAWN ROAD, TALLAGHT, DUBLIN 24

#### LOCATION

Village Green Shopping Centre is a mixed use office/retail/ leisure development situated off the Old Bawn Road in the heart of Tallaght Village. The centre is easily accessed from the N8I. The area is well served by Dublin Bus. Neighbouring occupiers include Camile Thai, Molloy's Liquor Store, Spar and Leisureplex.

## THE PROPERTY

The property comprises a regular, rectangular shaped, ground floor retail unit situated within Village Green Shopping Centre. The unit forms part of a two storey terraced parade of shops with office use overhead. The property has planning permission for food use that will complement the retail adjacencies.