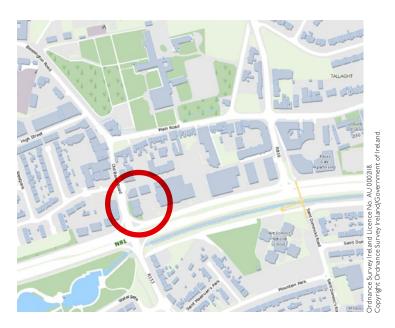

#### LOCATION

Village Green Shopping Centre is a mixed use office/retail/ leisure development situated off the Old Bawn Road in the heart of Tallaght Village. The centre is easily accessed from the N8I. The area is well served by Dublin Bus. Neighbouring occupiers include Camile Thai, Molloy's Liquor Store, Spar and Leisureplex.