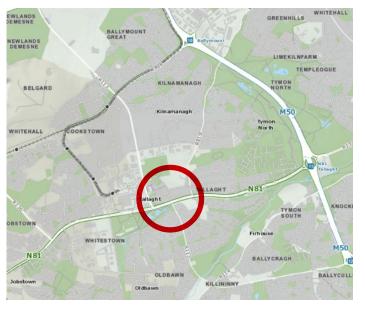

#### LOCATION

Village Green Shopping Centre is a mixed use office/retail/ leisure development situated off the Old Bawn Road in the heart of Tallaght Village. The centre is easily accessed from the N8I. The area is well served by Dublin Bus. Neighbouring occupiers include Camile Thai, Molloy's Liquor Store, Spar and Leisureplex.