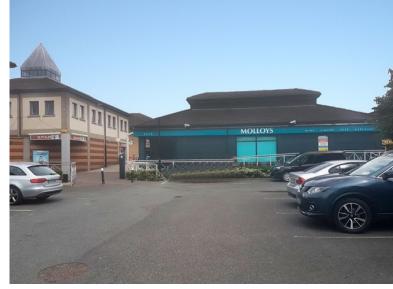

#### LOCATION

Village Green Shopping Centre is a mixed use office/retail/ leisure development situated off the Old Bawn Road in the heart of Tallaght Village. The centre is easily accessed from the N8I. The area is well served by Dublin Bus. Neighbouring occupiers include Camile Thai, Molloy's Liquor Store, Spar and Leisureplex.

The shop is in shell specification ready for a tenant's fit-out. There is ample surface car parking within the development.

Car parking is pay & display between the hours of 07.00 - 18.00 Monday to Friday.