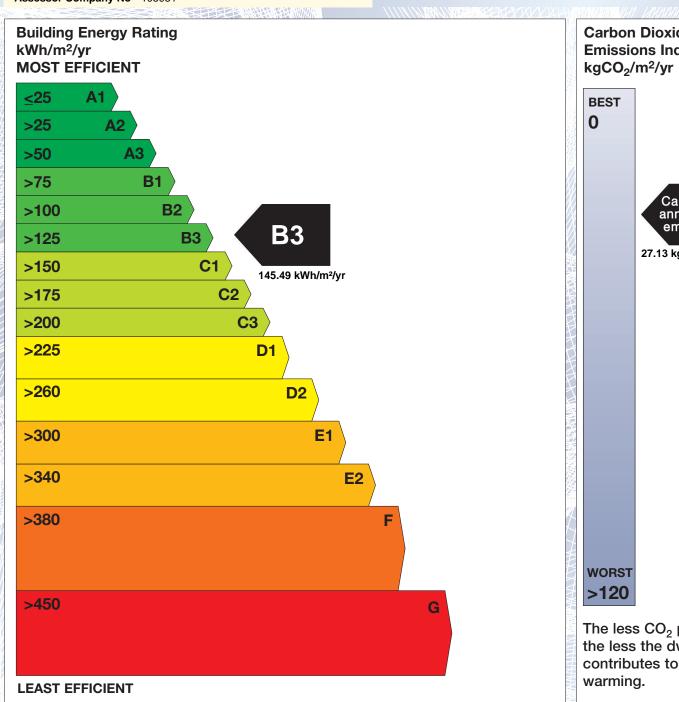

## BER for the building detailed below is:

**B3** 

| Address             | APT 154 LORETO ABBEY<br>RATHFARNAM<br>DUBLIN 14 |
|---------------------|-------------------------------------------------|
| BER Number          | 112599733                                       |
| Date of Issue       | 19/09/2019                                      |
| Valid Until         | 19/09/2029                                      |
| Assessor Number     | 105982                                          |
| Assessor Company No | 105981                                          |

The Building Energy Rating (BER) is an indication of the energy performance of this dwelling. It covers energy use for space heating, water heating, ventilation and lighting, calculated on the basis of standard occupancy. It is expressed as primary energy use per unit floor area per year (kWh/m²/yr).

'A' rated properties are the most energy efficient and will tend to have the lowest energy bills.

Carbon Dioxide (CO<sub>2</sub>) **Emissions Indicator** Calculated annual CO2 emissions 27.13 kgCO<sub>2</sub>/m<sup>2</sup>/yr The less CO<sub>2</sub> produced, the less the dwelling contributes to global