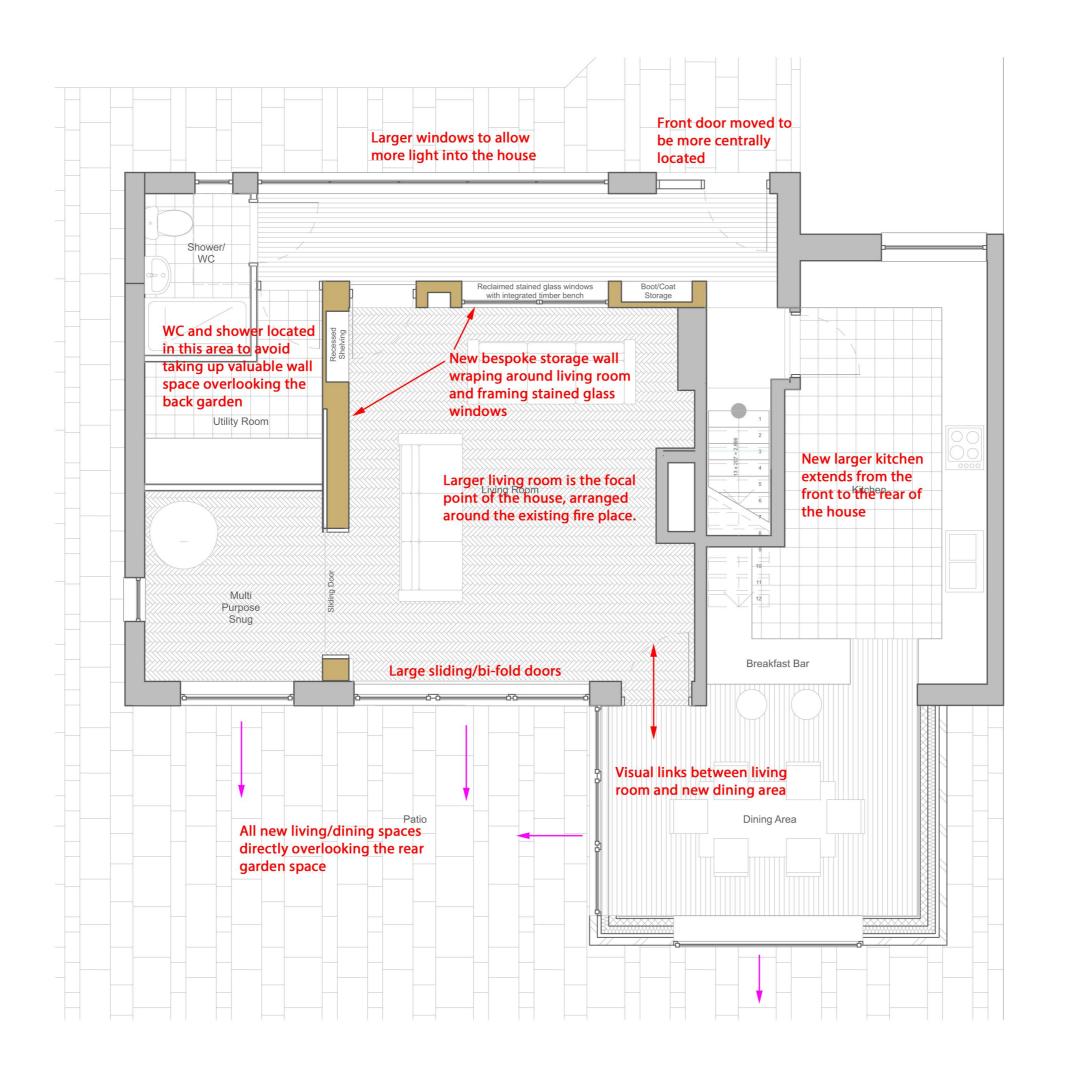

| Revision Summary |                                    |
|------------------|------------------------------------|
|                  | thorsdalen <b>smyth</b> architects |
| Project Title:   | 3 SANTRY VILLAS                    |
| Drawing Title:   | Design Approach                    |
| Drawing No:      | 05D                                |
| Stage:           | Draft Design                       |
| Scale:           | @ A3                               |
| Date:            | July 2019                          |
| Revision:        |                                    |