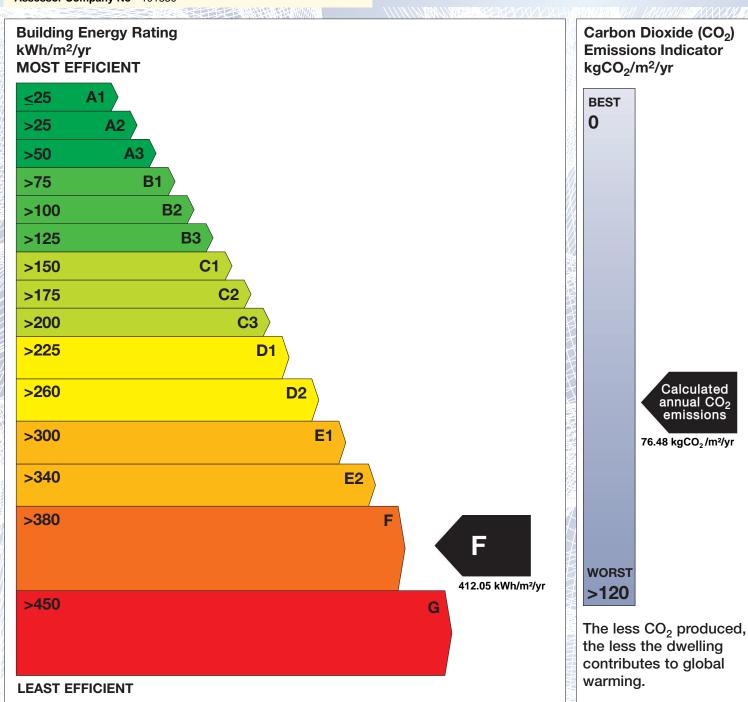

## BER for the building detailed below is:

F

| Address             | 105 LAKELANDS CLOSE<br>BLACKROCK<br>CO. DUBLIN |
|---------------------|------------------------------------------------|
| BER Number          | 111815130                                      |
| Date of Issue       | 31/01/2019                                     |
| Valid Until         | 31/01/2029                                     |
| Assessor Number     | 101830                                         |
| Assessor Company No | 101830                                         |

The Building Energy Rating (BER) is an indication of the energy performance of this dwelling. It covers energy use for space heating, water heating, ventilation and lighting, calculated on the basis of standard occupancy. It is expressed as primary energy use per unit floor area per year (kWh/m²/yr).

'A' rated properties are the most energy efficient and will tend to have the lowest energy bills.

Carbon Dioxide (CO<sub>2</sub>) **Emissions Indicator** Calculated annual CO2 emissions 76.48 kgCO<sub>2</sub>/m<sup>2</sup>/yr