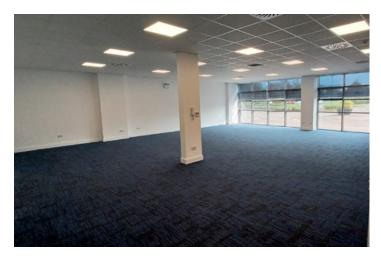

# **ABOUT THE PROPERTY**

Modern self-contained office extending to approx. 176.88 sq m (1,904 sq ft) GIA

Fully fitted suite finished to a high quality specification with excellent natural light

Suspended ceiling, air conditioning and LED lighting