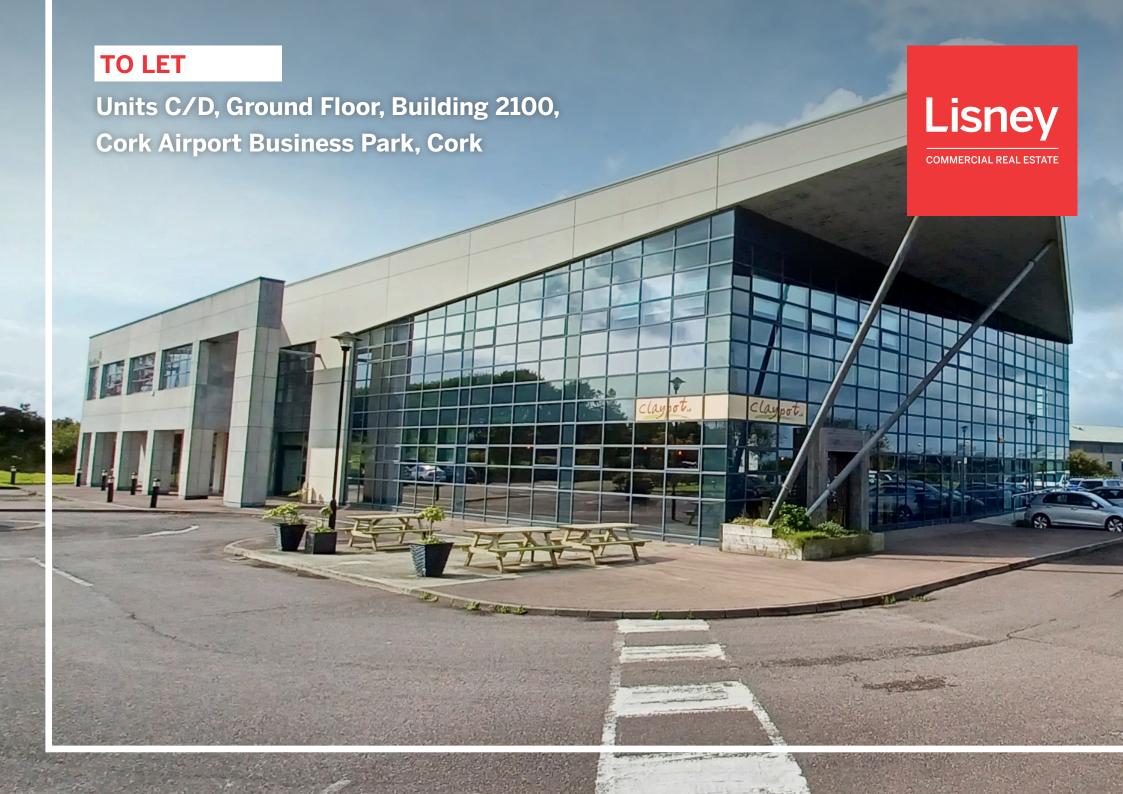

# **ABOUT THE PROPERTY**

Modern self-contained office extending to approx. 176.88 sq m (1,904 sq ft) GIA

Fully fitted suite finished to a high quality specification with excellent natural light

Suspended ceiling, air conditioning and LED lighting

Onsite surface level car parking

Superbly managed Business Park with onsite security

Award winning onsite Hotel adjacent to Cork Airport and only a 15 minute drive to Cork city centre

Superbly managed Business Park with onsite security.