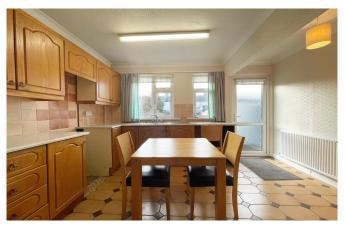

#### Kitchen

3.1m x 3.7m Fully fitted kitchen to the rear of the property with eye and floor level units, tiled flooring, access to rear garden and living room.