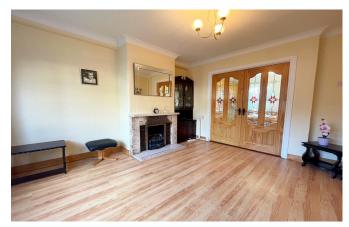

#### Living Room

4.1m x 3.3m Living room the front of the property, feature fire place with laminate flooring.