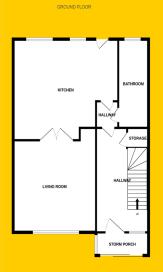

# Accommodation

#### **Entrance Hall**

4.2m x 1.8m Tied flooring with access to Kitchen and living room. Carpet to stairs.

#### Kitchen

3.1m x 3.7m Fully fitted kitchen to the rear of the property with eye and floor level units, tiled flooring, access to rear garden and living room.

#### Living Room

4.1m x 3.3m Living room the front of the property, feature fire place with laminate flooring.

#### Bathroom

2.7m x 1.5m Fully fitted with w.c, whb, bath with shower fittings and tiled flooring.

## **Floor Plans**