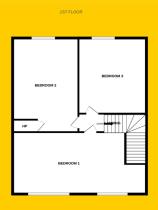

#### Bedroom 1

3.2m x 5.1m Large double room to the front of the property, built in wardrobes and laminate flooring.

#### Bedroom 2

3.7m x 2.7m Double room to the rear of the property with laminate flooring.

#### Bedroom 3

2.9m x 2.4m Single room to the rear of the property with carpet to floor.

## **Floor Plans**