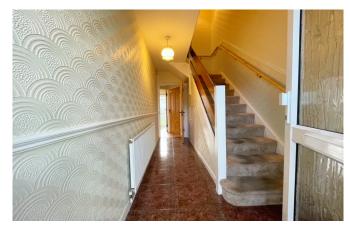

#### **Entrance Hall**

4.2m x 1.8m Tied flooring with access to Kitchen and living room. Carpet to stairs.