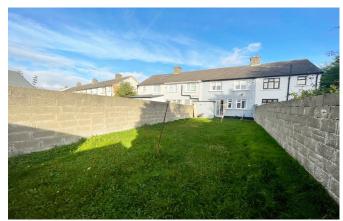

# Description

Ray Cooke Auctioneers is delighted to present this fantastic three-bedroom mid terraced property to the market ideally located within the mature residential cul de sac of Griffith Road in Glasnevin, Dublin 11.

Bright and spacious internal accommodation of c. 75 sqm comprises: Storm porch, entrance hallway, living room to front with feature fireplace, kitchen with dining area and main family bathroom all located on the ground floor. Upstairs hosts two double bedrooms and one single bedroom. No. 3 comes to the market in need of some modernization, however it does boast gas fired central heating, double glazed windows and a long sunny rear garden enhanced by a westerly orientation.