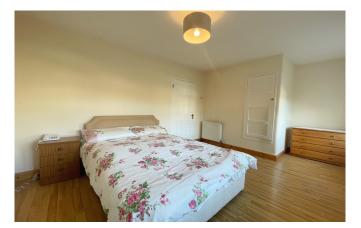

#### Bedroom 1

3.2m x 5.1m Large double room to the front of the property, built in wardrobes and laminate flooring.

#### Bedroom 2

3.7m x 2.7m Double room to the rear of the property with laminate flooring.