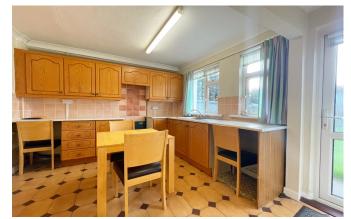

#### Kitchen

3.1m x 3.7m Fully fitted kitchen to the rear of the property with eye and floor level units, tiled flooring, access to rear garden and living room.