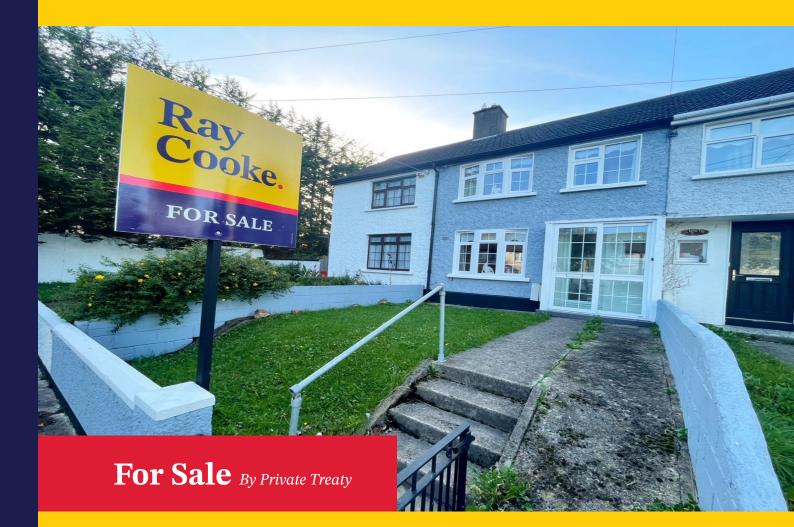

PSR Licence Number 002307

3 Griffith Road Glasnevin Dublin 11 D11E5N4

Scan to view Property

3 Bedroom | 1 Bathroom | Mid - Terrace | 75 sq.m

**Guide Price: €295,000** 

# Description

Ray Cooke Auctioneers is delighted to present this fantastic three-bedroom mid terraced property to the market ideally located within the mature residential cul de sac of Griffith Road in Glasnevin, Dublin 11.

Conveniently located close to Glasnevin and Finglas Villages which both offer every possible amenity available on your doorstep. Primary and secondary schools, restaurants, pubs and DCU are all easily accessed. The property is a 15-minute drive to both the city centre and Dublin Airport (& 8 mins to M50) The area is also well serviced by excellent public transport links to Dublin City Centre via the local quality bus corridor.

Bright and spacious internal accommodation of c. 75 sqm comprises: Storm porch, entrance hallway, living room to front with feature fireplace, kitchen with dining area and main family bathroom all located on the ground floor. Upstairs hosts two double bedrooms and one single bedroom. No. 3 comes to the market in need of some modernization, however it does boast gas fired central heating, double glazed windows and a long sunny rear garden enhanced by a westerly orientation.