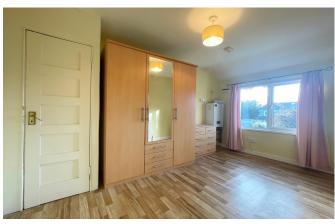

#### Bedroom 1

3.2m x 5.1m Large double room to the front of the property, built in wardrobes and laminate flooring.

#### Bedroom 2

3.7m x 2.7m Double room to the rear of the property with laminate flooring.

#### Bedroom 3

2.9m x 2.4m Single room to the rear of the property with carpet to floor.