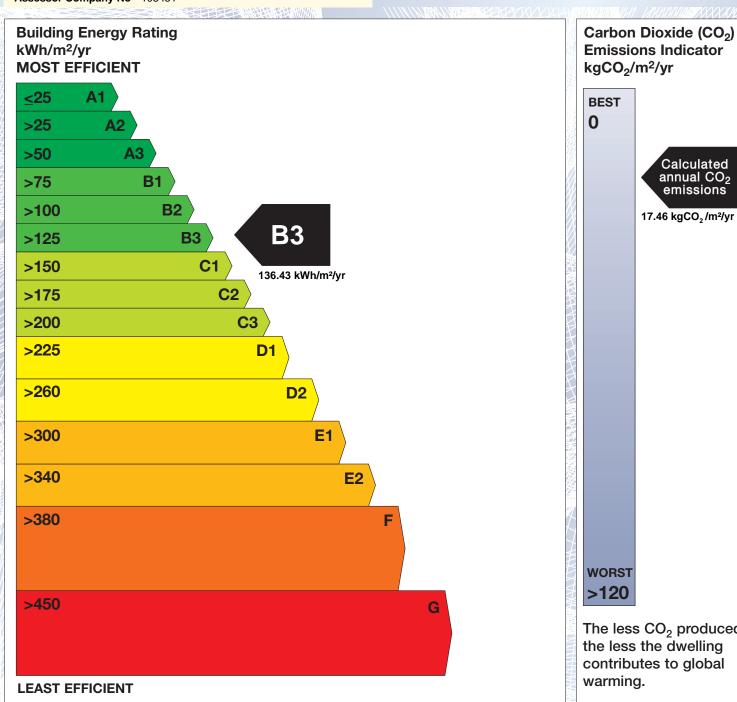

## BER for the building detailed below is:

**B3** 

| Address             | APT 8 11 MAIN STREET CLONGRIFFIN DUBLIN 13 |
|---------------------|--------------------------------------------|
| Eircode             | D13N603                                    |
| BER Number          | 118280197                                  |
| Date of Issue       | 21/03/2025                                 |
| Valid Until         | 21/03/2035                                 |
| Assessor Number     | 103451                                     |
| Assessor Company No | 103451                                     |

The Building Energy Rating (BER) is an indication of the energy performance of this dwelling. It covers energy use for space heating, water heating, ventilation and lighting, calculated on the basis of standard occupancy. It is expressed as primary energy use per unit floor area per year (kWh/m²/yr).

'A' rated properties are the most energy efficient and will tend to have the lowest energy bills.

**Emissions Indicator** Calculated annual CO2 emissions 17.46 kgCO<sub>2</sub>/m<sup>2</sup>/yr The less CO<sub>2</sub> produced, the less the dwelling contributes to global