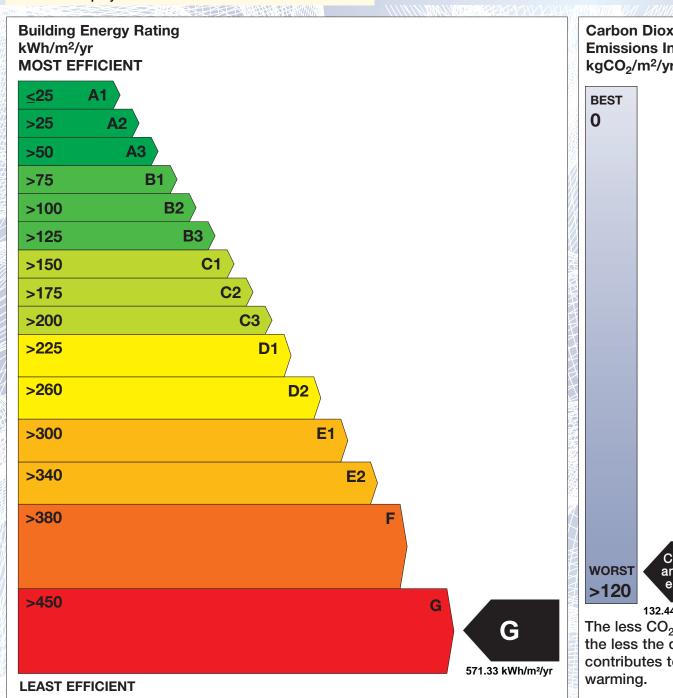

## BER for the building detailed below is:

G

**Address** 30 FINDLATER STREET NORTH CIRCULAR ROAD **DUBLIN 7** 108194622 **BER Number** Date of Issue 13/12/2015 Valid Until 13/12/2025 Assessor Number 105161 Assessor Company No 105161

The Building Energy Rating (BER) is an indication of the energy performance of this dwelling. It covers energy use for space heating, water heating, ventilation and lighting, calculated on the basis of standard occupancy. It is expressed as primary energy use per unit floor area per year (kWh/m²/yr).

'A' rated properties are the most energy efficient and will tend to have the lowest energy bills.

Carbon Dioxide (CO<sub>2</sub>) **Emissions Indicator** kgCO<sub>2</sub>/m<sup>2</sup>/yr

Calculated annual CO<sub>2</sub> emissions 132.44 kgCO<sub>2</sub>/m<sup>2</sup>/yr

The less CO<sub>2</sub> produced, the less the dwelling contributes to global

IMPORTANT: This BER is calculated on the basis of data provided to and by the BER Assessor, and using the version of the assessment software quoted below. A future BER assigned to this dwelling may be different, as a result of changes to the dwelling or to the assessment software.