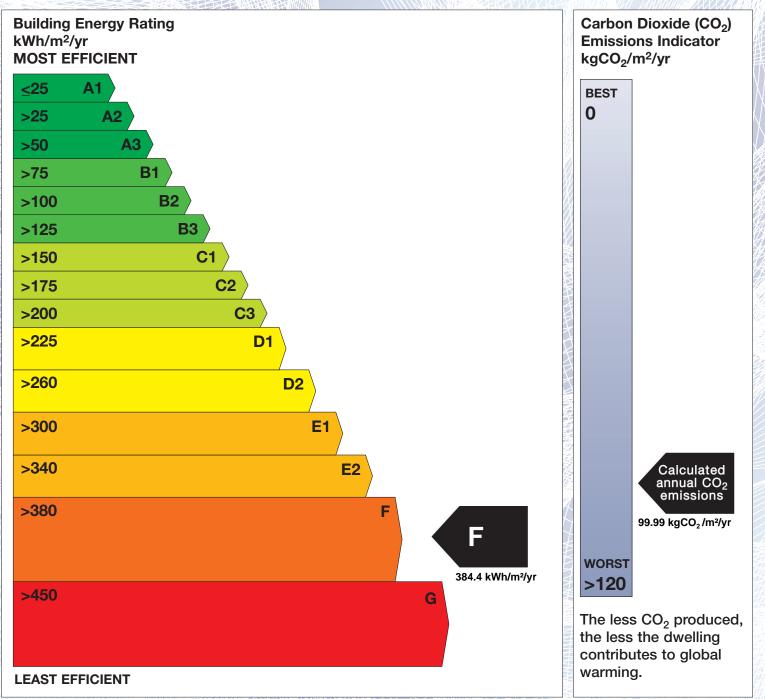

## **Building Energy Rating (BER)**

| BER for the building detailed below is: |                                                           | F              |
|-----------------------------------------|-----------------------------------------------------------|----------------|
| Address                                 | WINTERS TALE<br>9 EGLINTON ROAD<br>DONNYBROOK<br>DUBLIN 4 |                |
| BER Number                              | 109177758                                                 |                |
| Date of Issue                           | 22/10/2016                                                |                |
| Valid Until                             | 22/10/2026                                                |                |
| Assessor Number                         | 105982                                                    |                |
| Assessor Company No                     | 105981                                                    | Ref 1 M Ivenue |

The Building Energy Rating (BER) is an indication of the energy performance of this dwelling. It covers energy use for space heating, water heating, ventilation and lighting, calculated on the basis of standard occupancy. It is expressed as primary energy use per unit floor area per year (kWh/m<sup>2</sup>/yr).

'A' rated properties are the most energy efficient and will tend to have the lowest energy bills.

**IMPORTANT:** This BER is calculated on the basis of data provided to and by the BER Assessor, and using the version of the assessment software quoted below. A future BER assigned to this dwelling may be different, as a result of changes to the dwelling or to the assessment software.