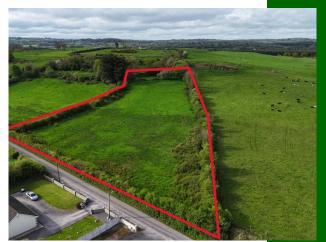

## Tinnatarriff, Cappamore, Co. Limerick

## **Guide Price €60,000**

GVM Auctioneers are delighted to announce to the market this 0.59 acre site.

GVM Auctioneers are delighted to announce to the market this 0.59 acre site located just a short distance from the main Limerick to Tipperary Road (N24).

Just 15 minutes drive from Limerick City.Photographs for Guidance only.

Applicants must fulfil the local planning criteria.

Full Details on request.
Call John O Connell 087
6470746.