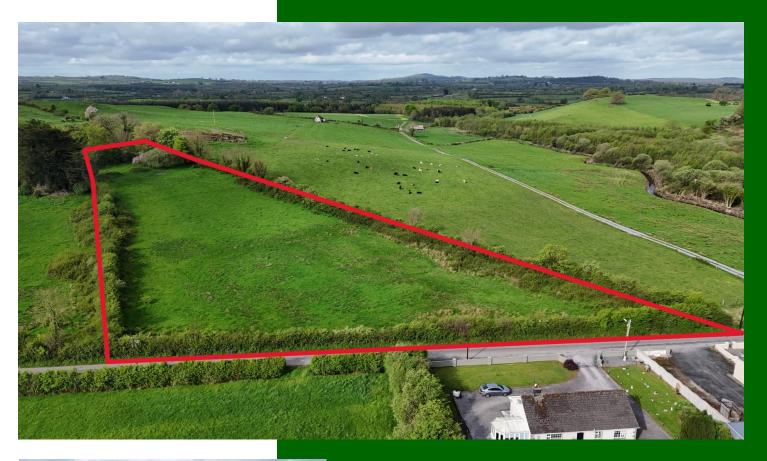

## Tinnatarriff, Cappamore, Co. Limerick

## **Guide Price €60,000**

GVM Auctioneers are delighted to announce to the market this 0.59 acre site.

GVM Auctioneers are delighted to announce to the market this 0.59 acre site located just a short distance from the main Limerick to Tipperary Road (N24).

Just 15 minutes drive from Limerick City.Photographs for Guidance only.

Applicants must fulfil the local planning criteria.

Full Details on request.
Call John O Connell 087
6470746.