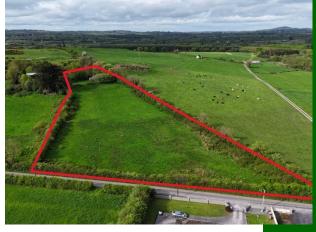

## Tinnatarriff, Cappamore, Co. Limerick

## **Guide Price €60,000**

GVM Auctioneers are delighted to announce to the market this 0.59 acre site.

GVM Auctioneers are delighted to announce to the market this 0.59 acre site located just a short distance from the main Limerick to Tipperary Road (N24).

Just 15 minutes drive from Limerick City.Photographs for Guidance only.

Applicants must fulfil the local planning criteria.

Full Details on request.
Call John O Connell 087
6470746.