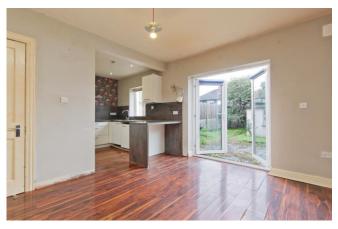

The kitchen is fitted with an array of matching base/wall units, with ample worktop space, electric hob with extractor fan above, electric oven, inset stainless steel sink with mixer tap, integrated dishwasher, space for freestanding fridge, leading to dining area with double doors to access the rear garden.

**Kitchen/Dining Room** 5.56m x 3.86m (18'3" x 12'8"): Fitted with an array of matching base/wall units, with ample worktop space, electric hob with extractor fan above, electric oven, inset stainless steel sink with mixer tap, integrated dishwasher, space for freestanding fridge, leading to dining area with double doors to access the rear garden.