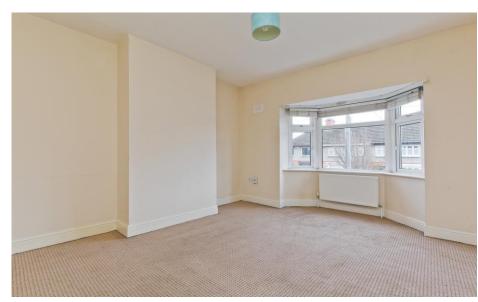

Moving to the first floor, you'll find three spacious bedrooms and a well-appointed family bathroom.

Bedroom 1 is a generously sized double bedroom with offering a front facing bay window with carpeted floor covering. Bedroom 2 mirrors this spaciousness of bedroom one, offering a rear facing window overlooking the rear garden with carpeted floor coverings. Bedroom 3 is a comfortable single bedroom with a front-facing window and laminate floor coverings.

**Landing** 1.93m x 2.52m (6'4" x 8'3"): Spacious landing with loft access and opening to the three sizeable bedroom and the family bathroom.

**Bedroom 1** 3.438m x 4.174m (11'3" x 13'8"): Generous sized double bedroom with bay window to front aspect and carpeted floor coverings.