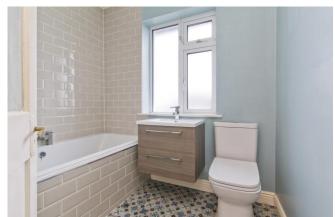

The family bathroom, is complete with an opaque window to rear aspect, fitted with a deep fill bath with shower above, vanity unit with inset sink, WC and tilled flooring. This completes the living accommodation thought this beautiful home.

**Bathroom** 2.22m x 1.81m (7'3" x 5'11"): Opaque window to rear aspect, fitted with a deep fill bath with shower above, vanity unit with inset sink, WC and tilled flooring.

**Outside** To the front of the property there a good-sized driveway providing ample off- street parking. The rear garden is extremely private, with a large garage and rear access.