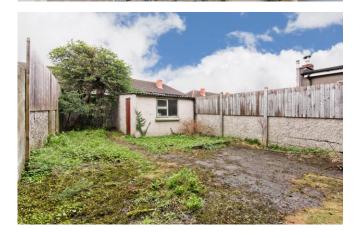

**Bathroom** 2.22m x 1.81m (7'3" x 5'11"): Opaque window to rear aspect, fitted with a deep fill bath with shower above, vanity unit with inset sink, WC and tilled flooring.

**Outside** To the front of the property there a good-sized driveway providing ample off- street parking. The rear garden is extremely private, with a large garage and rear access.