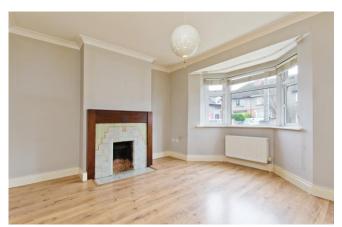

Upon entering this charming property, you're greeted by a light-filled and spacious entrance hall with stairs to the first-floor landing, understairs storage and opening to both the main living room and kitchen/dining room. The spacious living room has a front facing bay window, feature fireplace and laminate floor coverings. The spacious kitchen/dining room is of good size opening to the kitchen area and double doors opening to the rear garden.

## Accommodation

**Entrance Hall** 4.17m x 1.80m (13'8" x 5'11"): Opening from the front door with stairs to first floor landing, opening to both the living room and the kitchen/dining room.

**Living Room** 3.88m x 4.44m (12'9" x 14'7"): Bay window to front aspect, feature fireplace, and laminate flooring.