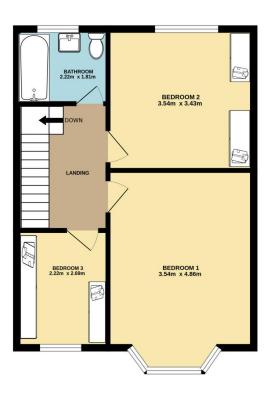

Moving to the first floor, you'll find three spacious bedrooms and a well-appointed family bathroom.

Bedroom 1 is a generously sized double bedroom with offering a front facing bay window with carpeted floor covering. Bedroom 2 mirrors this spaciousness of bedroom one, offering a rear facing window overlooking the rear garden with carpeted floor coverings. Bedroom 3 is a comfortable single bedroom with a front-facing window and laminate floor coverings.

**Landing** 1.93m x 2.52m (6'4" x 8'3"): Spacious landing with loft access and opening to the three sizeable bedroom and the family bathroom.

**Bedroom 1** 3.438m x 4.174m (11'3" x 13'8"): Generous sized double bedroom with bay window to front aspect and carpeted floor coverings.

**Bedroom 2** 3.54m x 3.43m (11'7" x 11'3"): Generous sized double bedroom with window to rear aspect and carpeted floor coverings.

**Bedroom 3** 2.22m x 2.69m (7'3" x 8'10"): Single bedroom with window to front aspect, ample built in storage and laminate floor coverings.

**Bathroom** 2.22m x 1.81m (7'3" x 5'11"): Opaque window to rear aspect, fitted with a deep fill bath with shower above, vanity unit with inset sink, WC and tilled flooring.

**Outside** To the front of the property there a good-sized driveway providing ample off- street parking. The rear garden is extremely private, with a large garage and rear access.