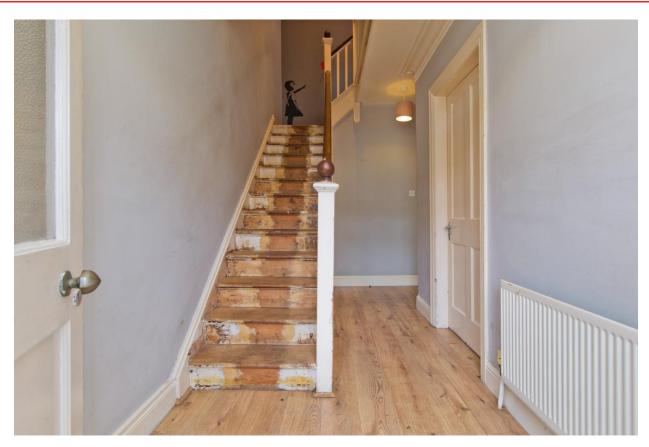

Upon entering this charming property, you're greeted by a light-filled and spacious entrance hall with stairs to the first-floor landing, understairs storage and opening to both the main living room and kitchen/dining room. The spacious living room has a front facing bay window, feature fireplace and laminate floor coverings. The spacious kitchen/dining room is of good size opening to the kitchen area and double doors opening to the rear garden.

## Accommodation

**Entrance Hall** 4.17m x 1.80m (13'8" x 5'11"): Opening from the front door with stairs to first floor landing, opening to both the living room and the kitchen/dining room.

**Living Room** 3.88m x 4.44m (12'9" x 14'7"): Bay window to front aspect, feature fireplace, and laminate flooring.