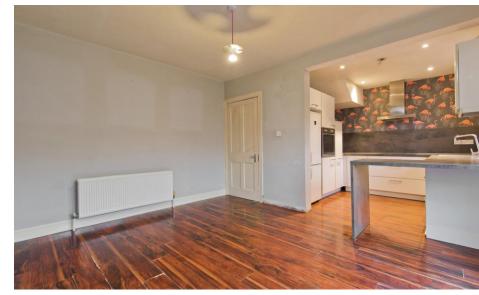

Upon entering this charming property, you're greeted by a light-filled and spacious entrance hall with stairs to the first-floor landing, understairs storage and opening to both the main living room and kitchen/dining room. The spacious living room has a front facing bay window, feature fireplace and laminate floor coverings. The spacious kitchen/dining room is of good size opening to the kitchen area and double doors opening to the rear garden.

The kitchen is fitted with an array of matching base/wall units, with ample worktop space, electric hob with extractor fan above, electric oven, inset stainless steel sink with mixer tap, integrated dishwasher, space for freestanding fridge, leading to dining area with double doors to access the rear garden.

**Kitchen/Dining Room** 5.56m x 3.86m (18'3" x 12'8"): Fitted with an array of matching base/wall units, with ample worktop space, electric hob with extractor fan above, electric oven, inset stainless steel sink with mixer tap, integrated dishwasher, space for freestanding fridge, leading to dining area with double doors to access the rear garden.