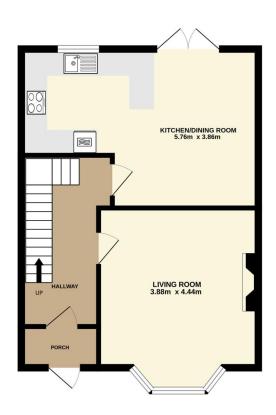

## Accommodation

**Entrance Hall** 4.17m x 1.80m (13'8" x 5'11"): Opening from the front door with stairs to first floor landing, opening to both the living room and the kitchen/dining room.

**Living Room** 3.88m x 4.44m (12'9" x 14'7"): Bay window to front aspect, feature fireplace, and laminate flooring.

**Kitchen/Dining Room** 5.56m x 3.86m (18'3" x 12'8"): Fitted with an array of matching base/wall units, with ample worktop space, electric hob with extractor fan above, electric oven, inset stainless steel sink with mixer tap, integrated dishwasher, space for freestanding fridge, leading to dining area with double doors to access the rear garden.

GROUND FLOOR 1ST FLOOR

Not to scale, identification only Made with Metropix ©2025

**NEGOTIATOR** 

Eoin Boylan Sherry FitzGerald 3 Sundrive Road, Kimmage, Dublin 12, D12 V9HV T: 01 4922 444

E: sundrive@sherryfitz.ie