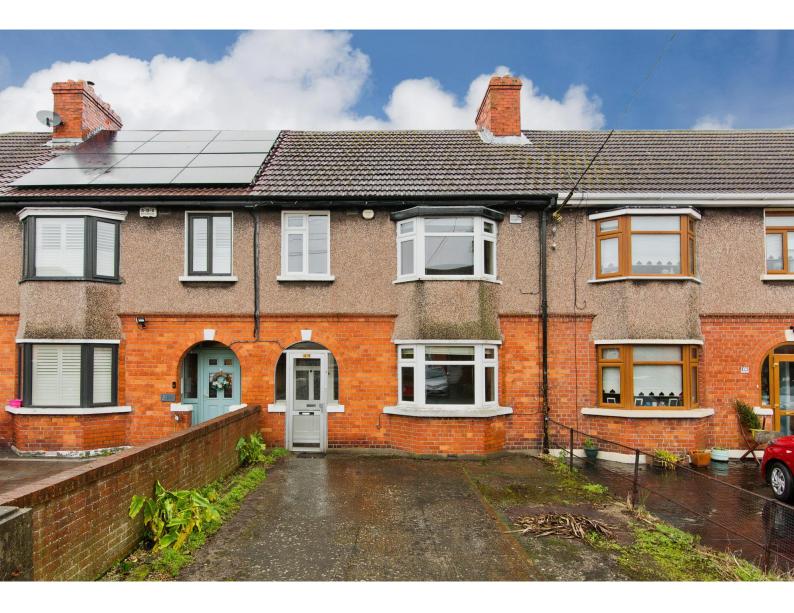

## For Sale

Asking Price: €425,000

49 Raphoe Road, Crumlin, Dublin 12, D12 VR66

Sherry FitzGerald is delighted to present a wonderful opportunity to acquire a three-bedroom mid-terrace family home on Raphoe Road with ample off-street parking.

**Bathroom** 2.22m x 1.81m (7'3" x 5'11"): Opaque window to rear aspect, fitted with a deep fill bath with shower above, vanity unit with inset sink, WC and tilled flooring.

**Outside** To the front of the property there a good-sized driveway providing ample off- street parking. The rear garden is extremely private, with a large garage and rear access.