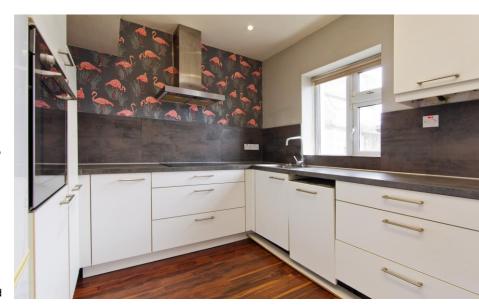

The kitchen is fitted with an array of matching base/wall units, with ample worktop space, electric hob with extractor fan above, electric oven, inset stainless steel sink with mixer tap, integrated dishwasher, space for freestanding fridge, leading to dining area with double doors to access the rear garden.

**Kitchen/Dining Room** 5.56m x 3.86m (18'3" x 12'8"): Fitted with an array of matching base/wall units, with ample worktop space, electric hob with extractor fan above, electric oven, inset stainless steel sink with mixer tap, integrated dishwasher, space for freestanding fridge, leading to dining area with double doors to access the rear garden.