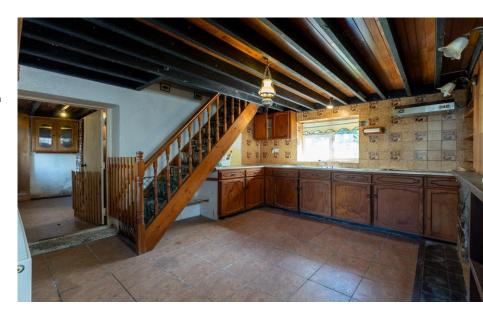

## Accommodation

**Entrance Porch** 1.20m x 2.21m (3'11" x 7'3"): tile flooring, timber cladding to walls and ceiling

**Kitchen/Dining Room** 3.90m x 3.62m (12'10" x 11'11"): tile flooring and backsplash, fitted kitchen units, feature open fireplace with stone surround, exposed beams to ceiling