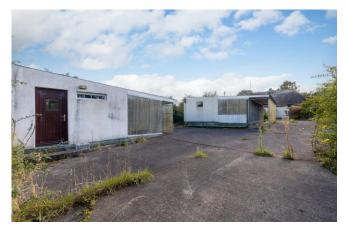

Outside, there is a private south facing lawn to the rear of the house, while to the front are a number of outbuildings which were formally used for dog kennels.

This truly is an exceptionally, unique, beautiful home and viewing is highly encouraged to appreciate everything it has to offer.

# Special Features & Services

- Detached thatch cottage of approximately 1006 sq ft
- Only 9km from the M11
- Superb location only minutes from Monageer Village.