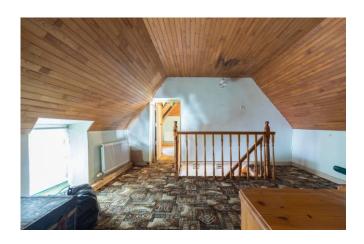

## First Floor

Landing 3.93m x 3.62m (12'11" x 11'11") at widest point: carpet flooring, timber cladding to ceiling

**Master Bedroom** 4.06m x 3.82m (13'4" x 12'6"): carpet flooring, timber cladding to ceiling

**Bedroom 2** 4.06m x 3.19m (13'4" x 10'6"): solid wood flooring, timber cladding to ceiling