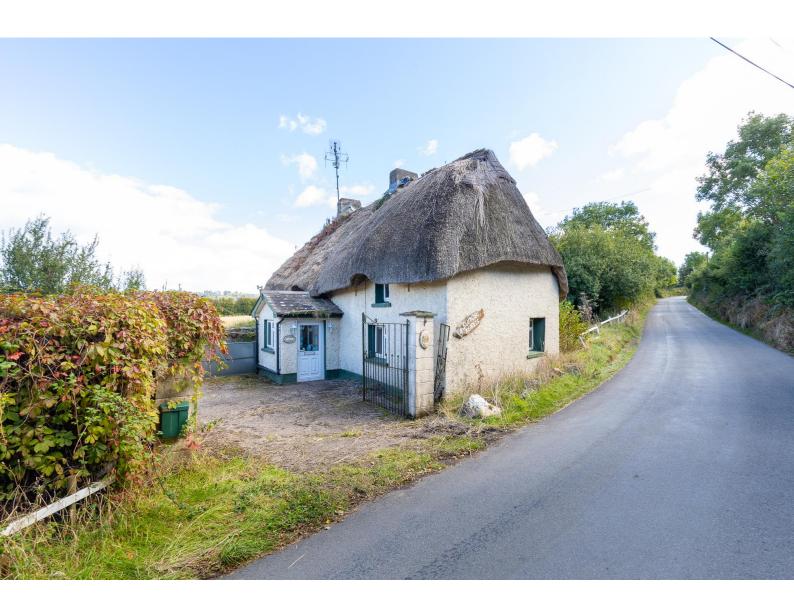

# For Sale

Asking Price: €225,000

Primrose Cottage, Oulartwick, Enniscorthy, Co. Wexford, Y25 FN34

Primrose Cottage is a quaint detached thatched cottage located in a beautiful countryside setting, 10km from Enniscorthy town centre.

The property of approx. 93.5sq m briefly comprises of entrance porch, leading to a kitchen/dining room with open fireplace and kitchen units, to the right a sitting room with an open fireplace. To the left of the property lies the utility room leading into a bathroom. Upstairs are two bedrooms off a spacious landing.

Outside, there is a private south facing lawn to the rear of the house, while to the front are a number of outbuildings which were formally used for dog kennels.

This truly is an exceptionally, unique, beautiful home and viewing is highly encouraged to appreciate everything it has to offer.