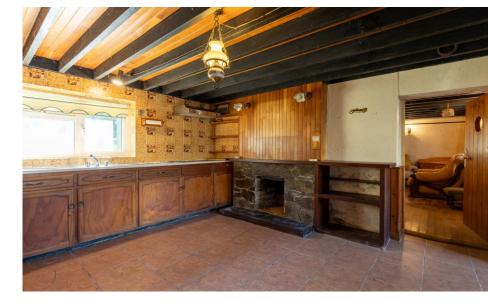

**Sitting Room** 4.00m x 4.15m (13'1" x 13'7") at widest point: linoleum flooring, exposed timber beams, feature open fireplace with stone surround

**Utility Room** 1.78m x 3.40m (5'10" x 11'2"): Tile flooring