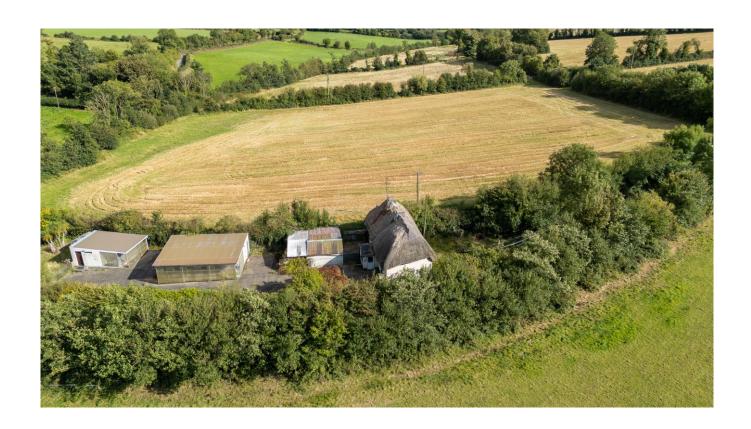

# For Sale

Asking Price: €225,000

Primrose Cottage, Oulartwick, Enniscorthy, Co. Wexford, Y25 FN34

Primrose Cottage is a quaint detached thatched cottage located in a beautiful countryside setting, 10km from Enniscorthy town centre.

Outside, there is a private south facing lawn to the rear of the house, while to the front are a number of outbuildings which were formally used for dog kennels.

This truly is an exceptionally, unique, beautiful home and viewing is highly encouraged to appreciate everything it has to offer.

# Special Features & Services

- Detached thatch cottage of approximately 1006 sq ft
- Only 9km from the M11
- Superb location only minutes from Monageer Village.