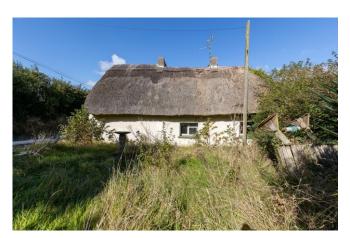

# For Sale

Asking Price: €225,000

Primrose Cottage, Oulartwick, Enniscorthy, Co. Wexford, Y25 FN34

Primrose Cottage is a quaint detached thatched cottage located in a beautiful countryside setting, 10km from Enniscorthy town centre.

This cottage has plenty of history, with the 'Buildings of Ireland website' describing the property as "A farmhouse identified as an integral component of the nineteenth-century vernacular heritage of County Wexford by such attributes as the alignment perpendicular to the road; the rectilinear lobby entry plan form off-centred on a later porch; the construction in unrefined local materials displaying a battered silhouette"