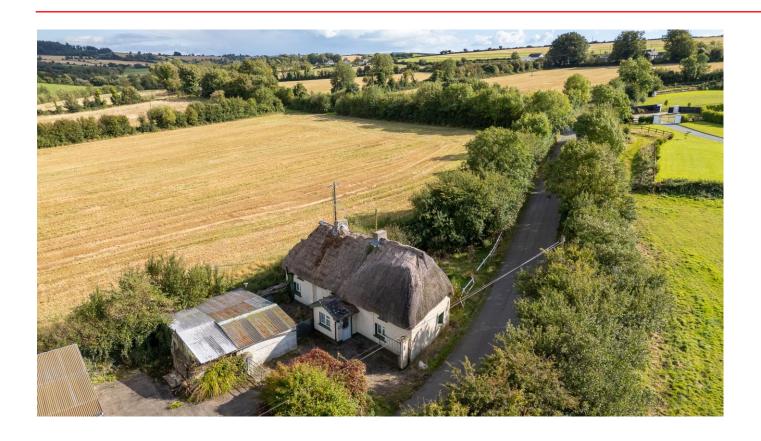

# For Sale

Asking Price: €225,000

Primrose Cottage, Oulartwick, Enniscorthy, Co. Wexford, Y25 FN34

Primrose Cottage is a quaint detached thatched cottage located in a beautiful countryside setting, 10km from Enniscorthy town centre.

Outside, there is a private south facing lawn to the rear of the house, while to the front are a number of outbuildings which were formally used for dog kennels.

This truly is an exceptionally, unique, beautiful home and viewing is highly encouraged to appreciate everything it has to offer.

# Special Features & Services

- Detached thatch cottage of approximately 1006 sq ft
- Only 9km from the M11
- Superb location only minutes from Monageer Village.