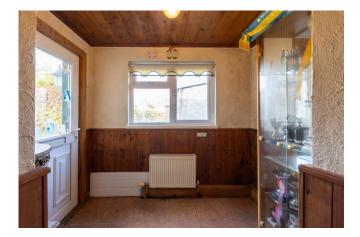

## Accommodation

**Entrance Porch** 1.20m x 2.21m (3'11" x 7'3"): tile flooring, timber cladding to walls and ceiling

**Kitchen/Dining Room** 3.90m x 3.62m (12'10" x 11'11"): tile flooring and backsplash, fitted kitchen units, feature open fireplace with stone surround, exposed beams to ceiling

**Bathroom** 2.01m x 2.51 (6'7" x 2.51): tile flooring and walls, shower, WC, wash hand basin, exposed timber beams