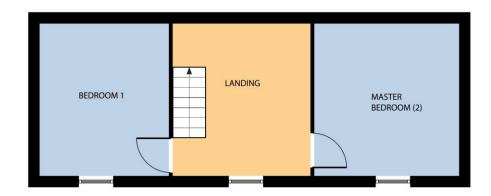

## First Floor

Landing 3.93m x 3.62m (12'11" x 11'11") at widest point: carpet flooring, timber cladding to ceiling

**Master Bedroom** 4.06m x 3.82m (13'4" x 12'6"): carpet flooring, timber cladding to ceiling

**Bedroom 2** 4.06m x 3.19m (13'4" x 10'6"): solid wood flooring, timber cladding to ceiling

## **Directions**

Y25 FN34

FIRST FLOOR

Whilst every attempt has been made to ensure the accuracy of the floor plan contained here, measurements of doors, windows, rooms and any other items are approximate and no responsibility is taken for any error, omission, or mis-statement. This plan is for illustrative purposes only and should be used as such by any prospective purchaser. The services, systems and applications shown here have not been tested and no guarantee as to their opperability or efficiency can be given.