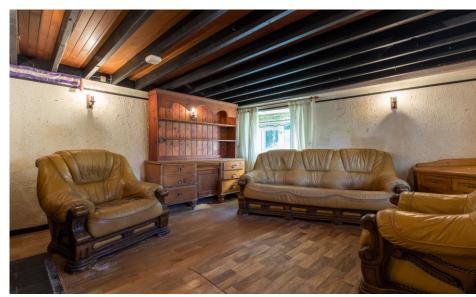

**Sitting Room** 4.00m x 4.15m (13'1" x 13'7") at widest point: linoleum flooring, exposed timber beams, feature open fireplace with stone surround

**Utility Room** 1.78m x 3.40m (5'10" x 11'2"): Tile flooring