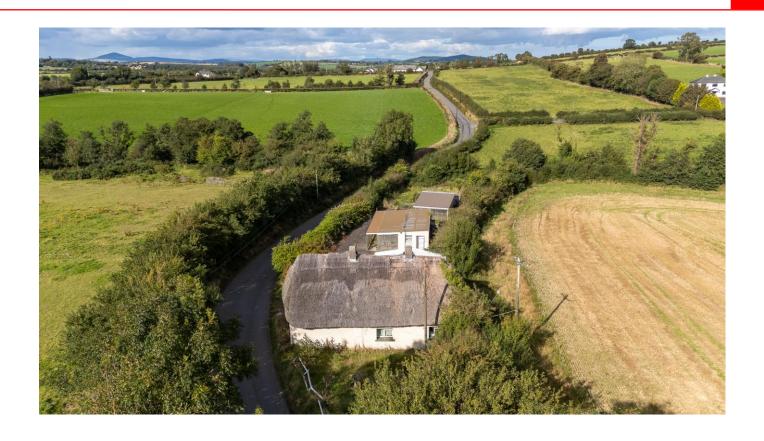

# For Sale

Asking Price: €225,000

Primrose Cottage, Oulartwick, Enniscorthy, Co. Wexford, Y25 FN34

Primrose Cottage is a quaint detached thatched cottage located in a beautiful countryside setting, 10km from Enniscorthy town centre.

Outside, there is a private south facing lawn to the rear of the house, while to the front are a number of outbuildings which were formally used for dog kennels.

This truly is an exceptionally, unique, beautiful home and viewing is highly encouraged to appreciate everything it has to offer.