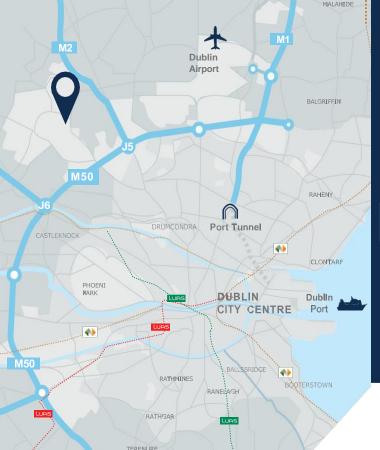

#### Location

Huntstown Business Park is located within 5.6 km of Junctions 5 & 6 on the M50 which provides motorway access to all of the main arterial routes to and from Dublin.

Dublin International Airport (10.5 km) Dublin Port Tunnel (13.5 km) and Dublin City Centre (10.6 km) are all easily accessible from the property.

| Dublin Airport     | 17 minutes |
|--------------------|------------|
| Dublin Port        | 19 minutes |
| Dublin City Centre | 23 minutes |