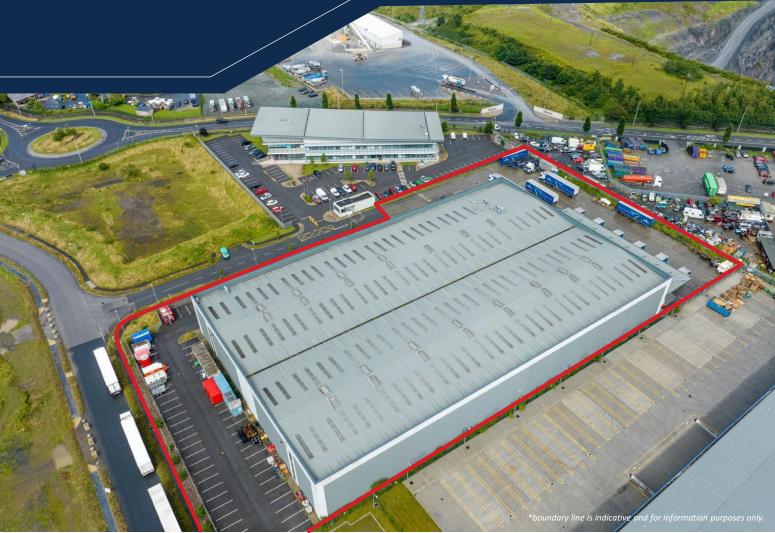

# High Bay Warehouse at Huntstown Business Park

Ballycoolin, Dublin 11, D11 HY68

BER A2

Modern warehouse facility totaling approx. 7,399 sq. m. (79,641 sq. ft.)

- Modern detached warehouse and office totalling approx. 7,399 sq.m. (79,641 sq. ft.)
- > Excellent location fronting the Cappagh Road and within 5kms of Junctions 5 & 6 on the M50.
- Clear internal height of approx. 10 metres to warehouse with loading access via 10-grade level roller shutter doors.
- > Total of 90 car spaces available.

### **Property Description**

Modern detached warehouse & detached office facility.

### Warehouse

- Steel frame construction
- Painted concrete floors
- Pre-cast concrete walls to a height of 1 metre with insulated cladding over
- Fluorescent strip tube lighting
- 10 no. automated ground-level roller shutter doors
- The warehouse incorporates two storey offices which have been finished to a high standard \_\_\_\_\_
- The fit-out includes carpets/ lyno floor coverings, suspended ceilings with recessed lighting, painted and plastered walls, air conditioning and gasfired central heating
- Clear internal height approx. 10 meters
- Insulated metal deck roof incorporating translucent panels
- 90 car parking spaces