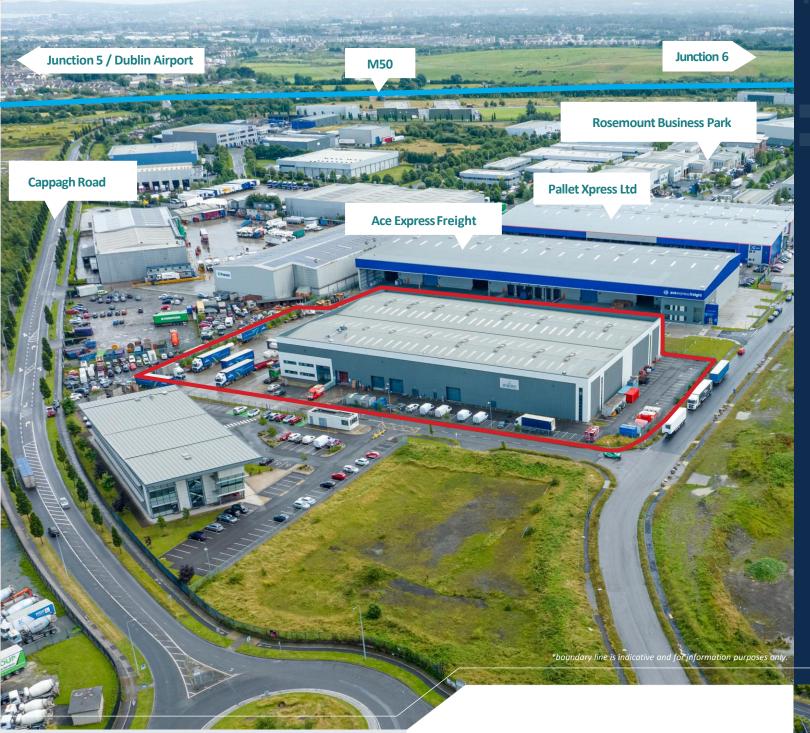

#### Location

Huntstown Business Park is located within 5.6 km of Junctions 5 & 6 on the M50 which provides motorway access to all of the main arterial routes to and from Dublin.

Dublin International Airport (10.5 km) Dublin Port Tunnel (13.5 km) and Dublin City Centre (10.6 km) are all easily accessible from the property.

| Dublin Airport     | 17 minutes |
|--------------------|------------|
| Dublin Port        | 19 minutes |
| Dublin City Centre | 23 minutes |