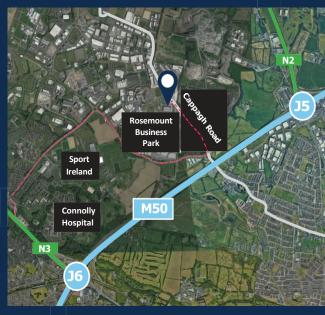

#### Location

Huntstown Business Park is located within 5.6 km of Junctions 5 & 6 on the M50 which provides motorway access to all of the main arterial routes to and from Dublin.

Dublin International Airport (10.5 km) Dublin Port Tunnel (13.5 km) and Dublin City Centre (10.6 km) are all easily accessible from the property.