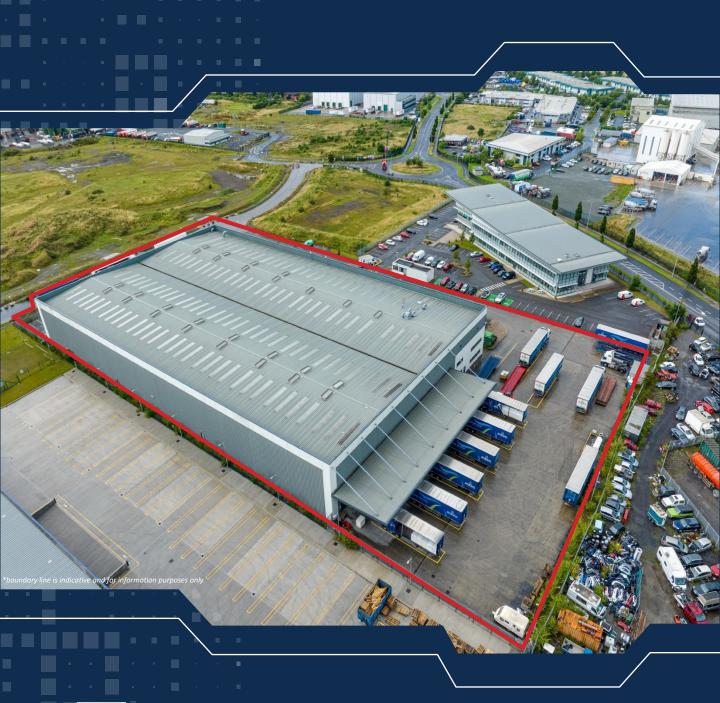

# High Bay Warehouse at Huntstown Business Park

Ballycoolin, Dublin 11, D11 HY68

BER A2

Modern warehouse facility totaling approx. 7,399 sq. m. (79,641 sq. ft.)

- Modern detached warehouse and office totalling approx. 7,399 sq.m. (79,641 sq. ft.)
- > Excellent location fronting the Cappagh Road and within 5kms of Junctions 5 & 6 on the M50.
- Clear internal height of approx. 10 metres to warehouse with loading access via 10-grade level roller shutter doors.
- > Total of 90 car spaces available.

#### Location

Huntstown Business Park is located within 5.6 km of Junctions 5 & 6 on the M50 which provides motorway access to all of the main arterial routes to and from Dublin.

Dublin International Airport (10.5 km) Dublin Port Tunnel (13.5 km) and Dublin City Centre (10.6 km) are all easily accessible from the property.

### Warehouse

- Steel frame construction
- Painted concrete floors
- Pre-cast concrete walls to a height of 1 metre with insulated cladding over
- Fluorescent strip tube lighting
- 10 no. automated ground-level roller shutter doors
- The warehouse incorporates two storey offices which have been finished to a high standard \_\_\_\_\_
- The fit-out includes carpets/ lyno floor coverings, suspended ceilings with recessed lighting, painted and plastered walls, air conditioning and gasfired central heating
- Clear internal height approx. 10 meters
- Insulated metal deck roof incorporating translucent panels
- 90 car parking spaces