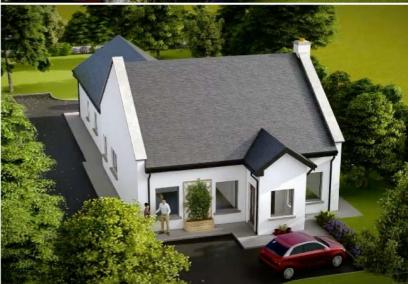

### Description

REA John Lee are delighted to bring this Exceptional High Spec. 3 Bedroom Detached Home to the Market which is under construction. Features include the following:

- A Rated Air to Water Heat Pump Heating system with thermostatically controlled underfloor heating
- Option of Pre-wiring for electric vehicles
- Option of Solar PV Panels
- Composite Front Door with secure locking system
- Quality Interior Joinery to include painted doors and contemporary skirting and architraves
- Generous Lighting, Power Points & Switches -
- Smoke and Fire Detectors Fitted
- TV connection in living, kitchen and master bedroom
- uPVC double glazed A rated windows
- Two Tone French doors to back garden
- Lower Energy Costs
- High level of air tightness to retain heat.
- Specification Builders finish
- Optional at additional cost Fitted kitchen, Bathrooms, wardrobes, landscaping etc.
- Images are indicative only.

#### Outside

Spacious elevated site c. 0.17 ha. with optional seeded landscaped gardens and optional natural stone patio to the rear. Commanding views of the surrounding countryside.