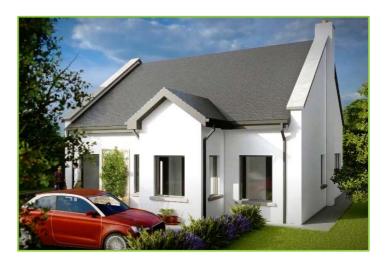

# **SHANACLOON**

Cappamore, Co. Limerick. V94 C6VA

Newly Built 3 Bedroom Detached - c. 170 sq.m.

PSRA: 002764

### Description

REA John Lee are delighted to bring this Exceptional High Spec. 3 Bedroom Detached Home to the Market which is under construction. Features include the following:

- A Rated Air to Water Heat Pump Heating system with thermostatically controlled underfloor heating
- Option of Pre-wiring for electric vehicles
- Option of Solar PV Panels
- Composite Front Door with secure locking system
- Quality Interior Joinery to include painted doors and contemporary skirting and architraves
- Generous Lighting, Power Points & Switches -
- Smoke and Fire Detectors Fitted
- TV connection in living, kitchen and master bedroom
- uPVC double glazed A rated windows
- Two Tone French doors to back garden
- Lower Energy Costs
- High level of air tightness to retain heat.
- Specification Builders finish
- Optional at additional cost Fitted kitchen, Bathrooms, wardrobes, landscaping etc.
- Images are indicative only.