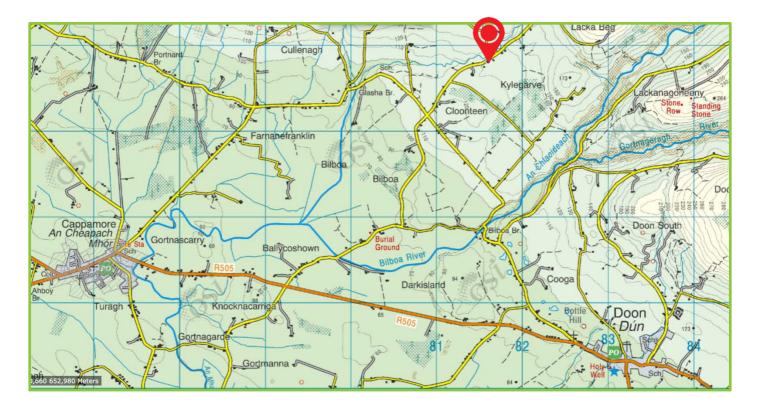

#### Directions

The property is situated 5 mins drive from both Cappamore and Doon.

Eircode: V94 C6VA