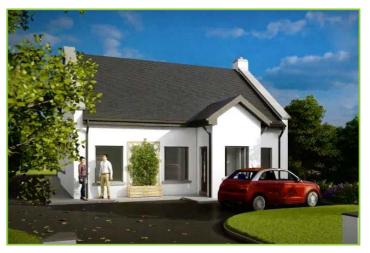

# **SHANACLOON**

Cappamore, Co. Limerick. V94 C6VA

Newly Built 3 Bedroom Detached - c. 170 sq.m.

PSRA: 002764

### Description

REA John Lee are delighted to bring this Exceptional High Spec. 3 Bedroom Detached Home to the Market which is under construction. Features include the following:

- A Rated Air to Water Heat Pump Heating system with thermostatically controlled underfloor heating
- Option of Pre-wiring for electric vehicles
- Option of Solar PV Panels
- Composite Front Door with secure locking system
- Quality Interior Joinery to include painted doors and contemporary skirting and architraves
- Generous Lighting, Power Points & Switches -
- Smoke and Fire Detectors Fitted
- TV connection in living, kitchen and master bedroom
- uPVC double glazed A rated windows
- Two Tone French doors to back garden
- Lower Energy Costs
- High level of air tightness to retain heat.
- Specification Builders finish
- Optional at additional cost Fitted kitchen, Bathrooms, wardrobes, landscaping etc.
- Images are indicative only.