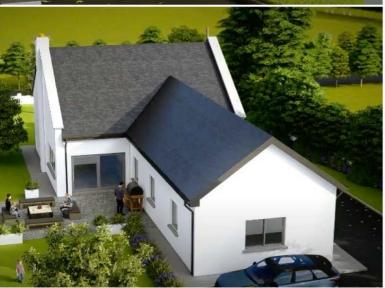

### Description

REA John Lee are delighted to bring this Exceptional High Spec. 3 Bedroom Detached Home to the Market which is under construction. Features include the following:

- A Rated Air to Water Heat Pump Heating system with thermostatically controlled underfloor heating
- Option of Pre-wiring for electric vehicles
- Option of Solar PV Panels
- Composite Front Door with secure locking system
- Quality Interior Joinery to include painted doors and contemporary skirting and architraves
- Generous Lighting, Power Points & Switches -
- Smoke and Fire Detectors Fitted
- TV connection in living, kitchen and master bedroom
- uPVC double glazed A rated windows
- Two Tone French doors to back garden
- Lower Energy Costs
- High level of air tightness to retain heat.
- Specification Builders finish
- Optional at additional cost Fitted kitchen, Bathrooms, wardrobes, landscaping etc.
- Images are indicative only.

#### Outside

Spacious elevated site c. 0.17 ha. with optional seeded landscaped gardens and optional natural stone patio to the rear. Commanding views of the surrounding countryside.