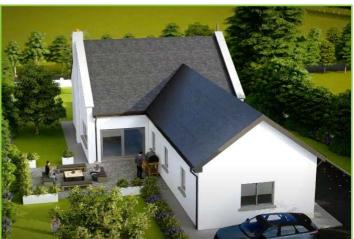

#### Outside

Spacious elevated site c. 0.17 ha. with optional seeded landscaped gardens and optional natural stone patio to the rear. Commanding views of the surrounding countryside.