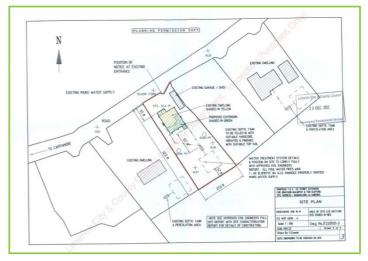

## **Ground Floor**

For Identification Purposes Only. Not to Scale. Plan produced using PlanUp.

#### Outside

Spacious elevated site c. 0.17 ha. with optional seeded landscaped gardens and optional natural stone patio to the rear. Commanding views of the surrounding countryside.