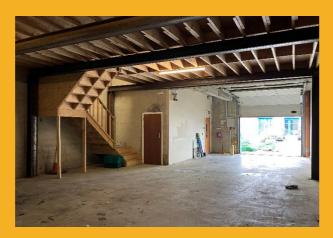

# DESCRIPTION

The subject property comprises an end of terrace two storey light industrial unit extending 232.6 sq.m (2,504 sq.ft). The property is constructed of concrete block with a steel portal frame construction incorporating profiled metal cladding with approx. 10% Perspex roof lighting. The property is accessed via pedestrian door along with a roller shutter door to front. Heating is provided via electric storage heaters and the unit is fitted with both fire & intruder alarms. Designated car parking is provided to the front of the property. The property lends itself for ideally to a variety of commercial uses.

# ACCOMMODATION Sq.m. (Sq.ft.)

Measurement Application – IPMS 3B - Industrial

| Ground Floor       | 116.3 / 1,252            |
|--------------------|--------------------------|
| Mezzanine          | 80.4 / 865               |
| First Floor Office | 35.9 / 387               |
| Total:             | 232.6 sq.m (2,504 sq.ft) |