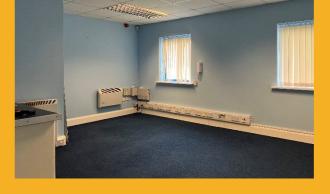

# DESCRIPTION

The subject property comprises an end of terrace two storey light industrial unit extending 232.6 sq.m (2,504 sq.ft). The property is constructed of concrete block with a steel portal frame construction incorporating profiled metal cladding with approx. 10% Perspex roof lighting. The property is accessed via pedestrian door along with a roller shutter door to front. Heating is provided via electric storage heaters and the unit is fitted with both fire & intruder alarms. Designated car parking is provided to the front of the property. The property lends itself for ideally to a variety of commercial uses.

# ACCOMMODATION Sq.m. (Sq.ft.)

Measurement Application – IPMS 3B - Industrial

| Ground Floor       | 116.3 / 1,252            |
|--------------------|--------------------------|
| Mezzanine          | 80.4 / 865               |
| First Floor Office | 35.9 / 387               |
| Total:             | 232.6 sq.m (2,504 sq.ft) |