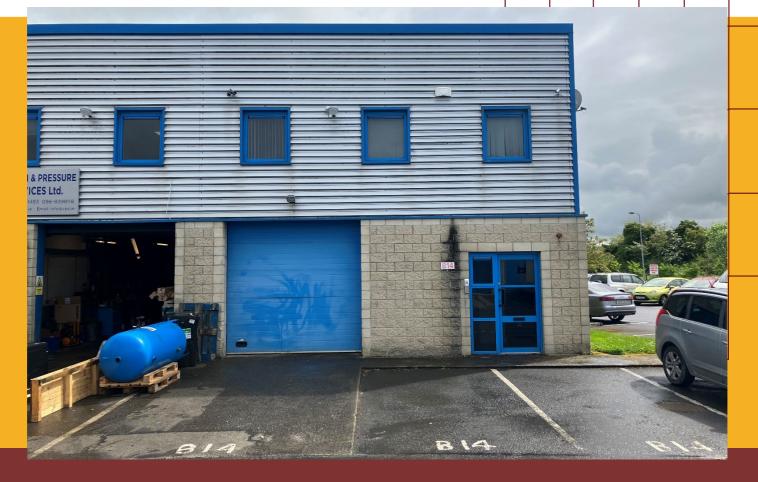

Oneillandco.ie

Unit 14B Clane Business Park College Road Clane Co. Kildare

Light Industrial Unit

232.6 sq.m (2,504 sq.ft)

Designated Parking

Intruder Alarm

### **PROPERTY FEATURES**

- End of terrace light industrial unit
- Extends 232.6 sq.m (2,504 sq.ft)
- Suits a variety of uses
- 11 km from J8 M4

# DESCRIPTION

The subject property comprises an end of terrace two storey light industrial unit extending 232.6 sq.m (2,504 sq.ft). The property is constructed of concrete block with a steel portal frame construction incorporating profiled metal cladding with approx. 10% Perspex roof lighting. The property is accessed via pedestrian door along with a roller shutter door to front. Heating is provided via electric storage heaters and the unit is fitted with both fire & intruder alarms. Designated car parking is provided to the front of the property. The property lends itself for ideally to a variety of commercial uses.