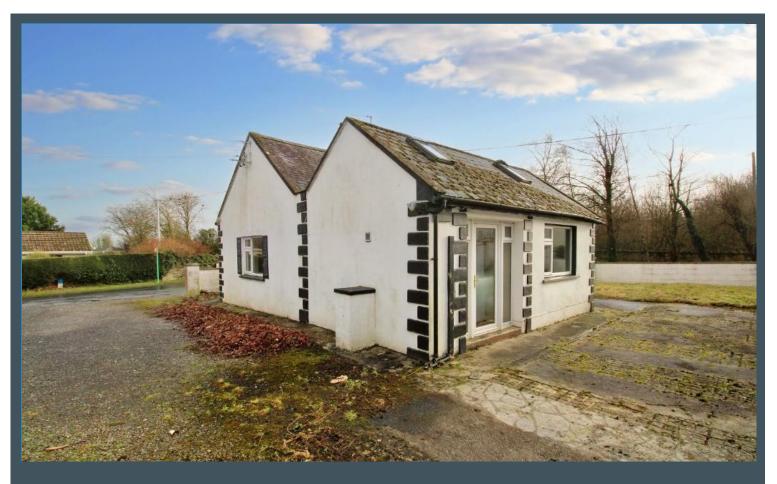

#### DESCRIPTION

REA Eoin Dillon are pleased to introduce this two bedroom cottage located in Portroe village, 9 km to Nenagh town centre and 5 minutes to the shores of Lough Derg.

This property requires extensive refurbishment & modernisation but with some TLC could be an exceptional home in the most convenient location.

Externally this property has a gravelled yard with ample space for car parking.

Although requiring some renovation, this property represents an ideal investment property or holiday home.

Viewing highly recommended.

#### **FEATURES**

- Situated in the heart of Portroe Village, close to all amenities, a 5 minute drive to the shores of Lough Derg
- O.F.C.H., mains water and sewerage
- Property is in need of renovation works
- Ideal investment property or holiday home
- Property built in 1976