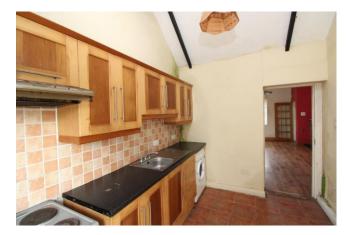

The accommodation includes an entrance porch, living room, kitchen, bathroom and two bedrooms.

You enter the property to the front porch. On your right is the living room which features laminate flooring and high ceilings with exposed wooden beams. The kitchen is at the rear of the property and has tiled flooring, wall and base units, an electric cooker and is plumbed for a washing machine. The bathroom features a tiled floor, bath, W.C. & W.H.B. Both bedrooms feature laminate wood flooring.

### Ground Floor

| Porch 1.24m (4'1") x 0.83m (2'9") Laminate wood flooring                                                                                                                                                                                                                                                                                                                                                                                                                                                                                                                                                                                                                                                                                                                                                                                                                                                                                                                                                                                                                                                                                                                                                                                                                                                                                                                                                                                                                                                                                                                                                                                                                                                                                                                                                                                                                                                                                                                                                                                                                                                                  |           |
|---------------------------------------------------------------------------------------------------------------------------------------------------------------------------------------------------------------------------------------------------------------------------------------------------------------------------------------------------------------------------------------------------------------------------------------------------------------------------------------------------------------------------------------------------------------------------------------------------------------------------------------------------------------------------------------------------------------------------------------------------------------------------------------------------------------------------------------------------------------------------------------------------------------------------------------------------------------------------------------------------------------------------------------------------------------------------------------------------------------------------------------------------------------------------------------------------------------------------------------------------------------------------------------------------------------------------------------------------------------------------------------------------------------------------------------------------------------------------------------------------------------------------------------------------------------------------------------------------------------------------------------------------------------------------------------------------------------------------------------------------------------------------------------------------------------------------------------------------------------------------------------------------------------------------------------------------------------------------------------------------------------------------------------------------------------------------------------------------------------------------|-----------|
| Living Room 5.57m (18'3") x 4.16m (13'8") Laminate wood flooring, opposite the second se | ben       |
| fireplace with wood surrou                                                                                                                                                                                                                                                                                                                                                                                                                                                                                                                                                                                                                                                                                                                                                                                                                                                                                                                                                                                                                                                                                                                                                                                                                                                                                                                                                                                                                                                                                                                                                                                                                                                                                                                                                                                                                                                                                                                                                                                                                                                                                                | nd,       |
| exposed beams                                                                                                                                                                                                                                                                                                                                                                                                                                                                                                                                                                                                                                                                                                                                                                                                                                                                                                                                                                                                                                                                                                                                                                                                                                                                                                                                                                                                                                                                                                                                                                                                                                                                                                                                                                                                                                                                                                                                                                                                                                                                                                             |           |
| • Kitchen 3.61m (11'10") x 2.53m (8'4") Tiled flooring, wall and bas                                                                                                                                                                                                                                                                                                                                                                                                                                                                                                                                                                                                                                                                                                                                                                                                                                                                                                                                                                                                                                                                                                                                                                                                                                                                                                                                                                                                                                                                                                                                                                                                                                                                                                                                                                                                                                                                                                                                                                                                                                                      | se units, |
| tiled splashback, plumbed                                                                                                                                                                                                                                                                                                                                                                                                                                                                                                                                                                                                                                                                                                                                                                                                                                                                                                                                                                                                                                                                                                                                                                                                                                                                                                                                                                                                                                                                                                                                                                                                                                                                                                                                                                                                                                                                                                                                                                                                                                                                                                 | for       |
| washing machine                                                                                                                                                                                                                                                                                                                                                                                                                                                                                                                                                                                                                                                                                                                                                                                                                                                                                                                                                                                                                                                                                                                                                                                                                                                                                                                                                                                                                                                                                                                                                                                                                                                                                                                                                                                                                                                                                                                                                                                                                                                                                                           |           |
| Bedroom 1 3.21m (10'6") x 3.13m (10'3") Laminate wood flooring                                                                                                                                                                                                                                                                                                                                                                                                                                                                                                                                                                                                                                                                                                                                                                                                                                                                                                                                                                                                                                                                                                                                                                                                                                                                                                                                                                                                                                                                                                                                                                                                                                                                                                                                                                                                                                                                                                                                                                                                                                                            |           |
|                                                                                                                                                                                                                                                                                                                                                                                                                                                                                                                                                                                                                                                                                                                                                                                                                                                                                                                                                                                                                                                                                                                                                                                                                                                                                                                                                                                                                                                                                                                                                                                                                                                                                                                                                                                                                                                                                                                                                                                                                                                                                                                           |           |
| Bedroom 2 3.78m (12'5") x 3.51m (11'6") Laminate wood flooring                                                                                                                                                                                                                                                                                                                                                                                                                                                                                                                                                                                                                                                                                                                                                                                                                                                                                                                                                                                                                                                                                                                                                                                                                                                                                                                                                                                                                                                                                                                                                                                                                                                                                                                                                                                                                                                                                                                                                                                                                                                            |           |
| • Bathroom 2.12m (6'11") x 1.76m (5'9") Tiled flooring, bath, W.C.                                                                                                                                                                                                                                                                                                                                                                                                                                                                                                                                                                                                                                                                                                                                                                                                                                                                                                                                                                                                                                                                                                                                                                                                                                                                                                                                                                                                                                                                                                                                                                                                                                                                                                                                                                                                                                                                                                                                                                                                                                                        | ≩W.H.B    |