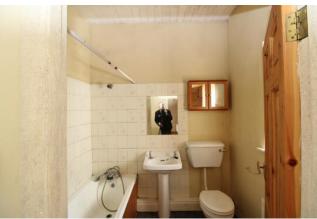

The accommodation includes an entrance porch, living room, kitchen, bathroom and two bedrooms.

You enter the property to the front porch. On your right is the living room which features laminate flooring and high ceilings with exposed wooden beams. The kitchen is at the rear of the property and has tiled flooring, wall and base units, an electric cooker and is plumbed for a washing machine. The bathroom features a tiled floor, bath, W.C. & W.H.B. Both bedrooms feature laminate wood flooring.

### Ground Floor

| Porch 1.24m (4'1") x 0.83m (2'9") Laminate wood flooring                                                                                                                                                                                                                                                                                                                                                                                                                                                                                                                                                                                                                                                                                                                                                                                                                                                                                                                                                                                                                                                                                                                                                                                                                                                                                                                                                                                                                                                                                                                                                                                                                                                                                                                                                                                                                                                                                                                                                                                                                                                                  |           |
|---------------------------------------------------------------------------------------------------------------------------------------------------------------------------------------------------------------------------------------------------------------------------------------------------------------------------------------------------------------------------------------------------------------------------------------------------------------------------------------------------------------------------------------------------------------------------------------------------------------------------------------------------------------------------------------------------------------------------------------------------------------------------------------------------------------------------------------------------------------------------------------------------------------------------------------------------------------------------------------------------------------------------------------------------------------------------------------------------------------------------------------------------------------------------------------------------------------------------------------------------------------------------------------------------------------------------------------------------------------------------------------------------------------------------------------------------------------------------------------------------------------------------------------------------------------------------------------------------------------------------------------------------------------------------------------------------------------------------------------------------------------------------------------------------------------------------------------------------------------------------------------------------------------------------------------------------------------------------------------------------------------------------------------------------------------------------------------------------------------------------|-----------|
| Living Room 5.57m (18'3") x 4.16m (13'8") Laminate wood flooring, opposite the second se | ben       |
| fireplace with wood surrou                                                                                                                                                                                                                                                                                                                                                                                                                                                                                                                                                                                                                                                                                                                                                                                                                                                                                                                                                                                                                                                                                                                                                                                                                                                                                                                                                                                                                                                                                                                                                                                                                                                                                                                                                                                                                                                                                                                                                                                                                                                                                                | nd,       |
| exposed beams                                                                                                                                                                                                                                                                                                                                                                                                                                                                                                                                                                                                                                                                                                                                                                                                                                                                                                                                                                                                                                                                                                                                                                                                                                                                                                                                                                                                                                                                                                                                                                                                                                                                                                                                                                                                                                                                                                                                                                                                                                                                                                             |           |
| • Kitchen 3.61m (11'10") x 2.53m (8'4") Tiled flooring, wall and bas                                                                                                                                                                                                                                                                                                                                                                                                                                                                                                                                                                                                                                                                                                                                                                                                                                                                                                                                                                                                                                                                                                                                                                                                                                                                                                                                                                                                                                                                                                                                                                                                                                                                                                                                                                                                                                                                                                                                                                                                                                                      | se units, |
| tiled splashback, plumbed                                                                                                                                                                                                                                                                                                                                                                                                                                                                                                                                                                                                                                                                                                                                                                                                                                                                                                                                                                                                                                                                                                                                                                                                                                                                                                                                                                                                                                                                                                                                                                                                                                                                                                                                                                                                                                                                                                                                                                                                                                                                                                 | for       |
| washing machine                                                                                                                                                                                                                                                                                                                                                                                                                                                                                                                                                                                                                                                                                                                                                                                                                                                                                                                                                                                                                                                                                                                                                                                                                                                                                                                                                                                                                                                                                                                                                                                                                                                                                                                                                                                                                                                                                                                                                                                                                                                                                                           |           |
| Bedroom 1 3.21m (10'6") x 3.13m (10'3") Laminate wood flooring                                                                                                                                                                                                                                                                                                                                                                                                                                                                                                                                                                                                                                                                                                                                                                                                                                                                                                                                                                                                                                                                                                                                                                                                                                                                                                                                                                                                                                                                                                                                                                                                                                                                                                                                                                                                                                                                                                                                                                                                                                                            |           |
|                                                                                                                                                                                                                                                                                                                                                                                                                                                                                                                                                                                                                                                                                                                                                                                                                                                                                                                                                                                                                                                                                                                                                                                                                                                                                                                                                                                                                                                                                                                                                                                                                                                                                                                                                                                                                                                                                                                                                                                                                                                                                                                           |           |
| Bedroom 2 3.78m (12'5") x 3.51m (11'6") Laminate wood flooring                                                                                                                                                                                                                                                                                                                                                                                                                                                                                                                                                                                                                                                                                                                                                                                                                                                                                                                                                                                                                                                                                                                                                                                                                                                                                                                                                                                                                                                                                                                                                                                                                                                                                                                                                                                                                                                                                                                                                                                                                                                            |           |
| • Bathroom 2.12m (6'11") x 1.76m (5'9") Tiled flooring, bath, W.C.                                                                                                                                                                                                                                                                                                                                                                                                                                                                                                                                                                                                                                                                                                                                                                                                                                                                                                                                                                                                                                                                                                                                                                                                                                                                                                                                                                                                                                                                                                                                                                                                                                                                                                                                                                                                                                                                                                                                                                                                                                                        | ≩W.H.B    |