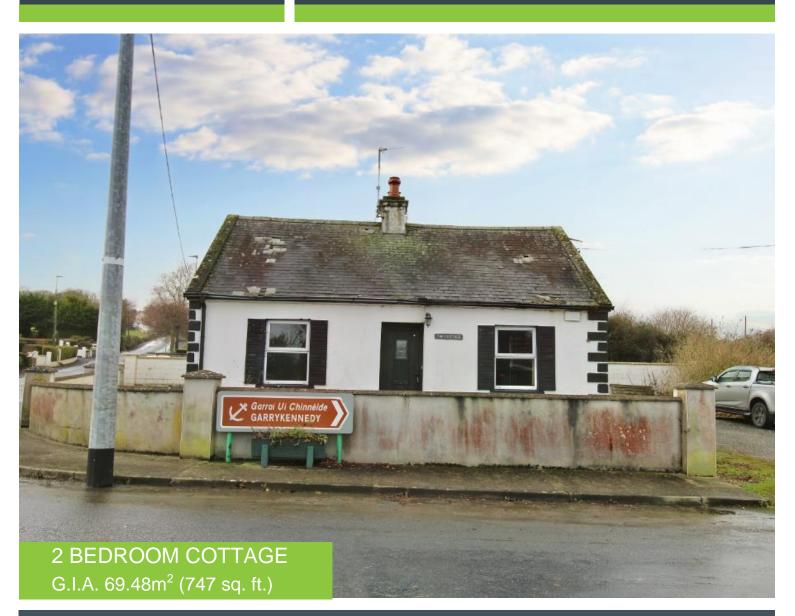

### FOR SALE BY PRIVATE TREATY

The Cottage, Portroe Cross Nenagh County Tipperary E45 CD54

AMV €125,000

WWW.READILLON.IE

CALL NOW ON 067 33468

#### DESCRIPTION

REA Eoin Dillon are pleased to introduce this two bedroom cottage located in Portroe village, 9 km to Nenagh town centre and 5 minutes to the shores of Lough Derg.

This property requires extensive refurbishment & modernisation but with some TLC could be an exceptional home in the most convenient location.

#### **FEATURES**

- Situated in the heart of Portroe Village, close to all amenities, a 5 minute drive to the shores of Lough Derg
- O.F.C.H., mains water and sewerage
- Property is in need of renovation works
- Ideal investment property or holiday home
- Property built in 1976