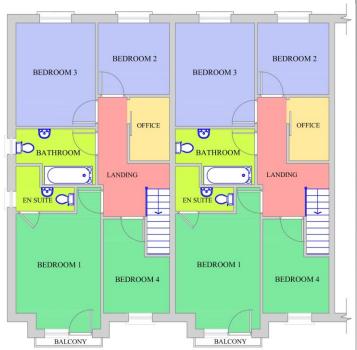

## House Type B - 4 Bed Terrace (4 Dwelling) Units No.100 - 107

**GROUND FLOOR** 

FIRST FLOOR

## House Type B - 4 Bed Terrace (4 Dwelling) Units No.100 - 107

House Type C - 3 Bed Terrace (4 Dwelling) Units No.89 - 95