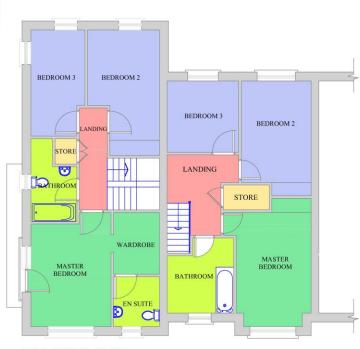

## House Type B - 4 Bed Terrace (4 Dwelling) Units No.100 - 107

**GROUND FLOOR** 

FIRST FLOOR

## House Type C - 3 Bed Terrace (4 Dwelling) <u>Units No.89 - 95</u>

**GROUND FLOOR** 

FIRST FLOOR

## House Type B - 4 Bed Terrace (4 Dwelling) Units No.100 - 107

House Type C - 3 Bed Terrace (4 Dwelling) Units No.89 - 95