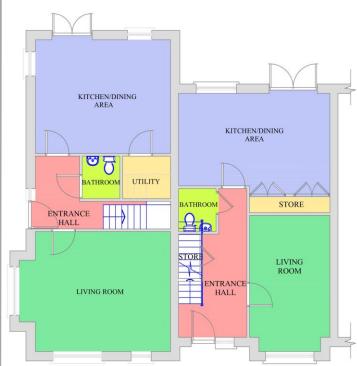

## House Type C - 3 Bed Terrace (4 Dwelling) <u>Units No.89 - 95</u>

**GROUND FLOOR** 

FIRST FLOOR

## House Type B - 4 Bed Terrace (4 Dwelling) Units No.100 - 107

House Type C - 3 Bed Terrace (4 Dwelling) Units No.89 - 95