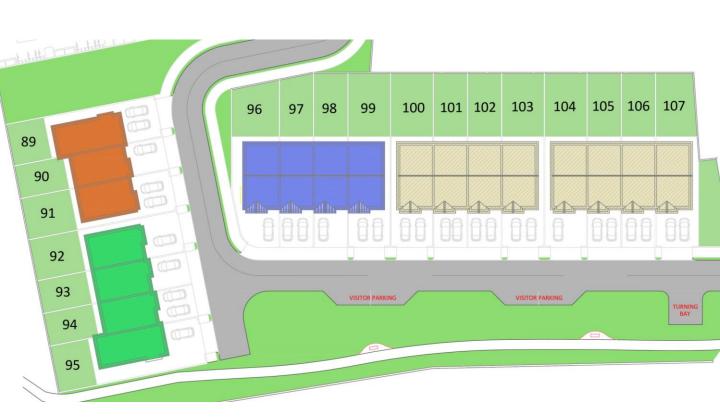

## Meadow Hill - Final Phase

Meadow Hill is the latest development by Redmond Construction who have an excellent reputation for delivering beautiful, high quality and spacious homes at an affordable price. Meadow Hill is located along the Marlton Road in Wicklow with the final phase including 3 bed and 4 bed terraced units. When designing these homes there was an emphasis put on space and movement throughout the process to provide maximum comfort.

## House Type B - 4 Bed Terrace (4 Dwelling) Units No.100 - 107

**GROUND FLOOR** 

FIRST FLOOR

## House Type C - 3 Bed Terrace (4 Dwelling) <u>Units No.89 - 95</u>

**GROUND FLOOR** 

FIRST FLOOR