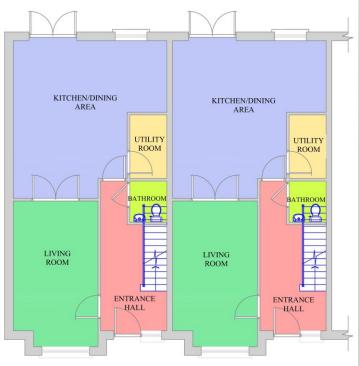

## House Type B - 4 Bed Terrace (4 Dwelling) Units No.100 - 107

**GROUND FLOOR** 

FIRST FLOOR

## House Type B - 4 Bed Terrace (4 Dwelling) Units No.100 - 107

House Type C - 3 Bed Terrace (4 Dwelling) Units No.89 - 95