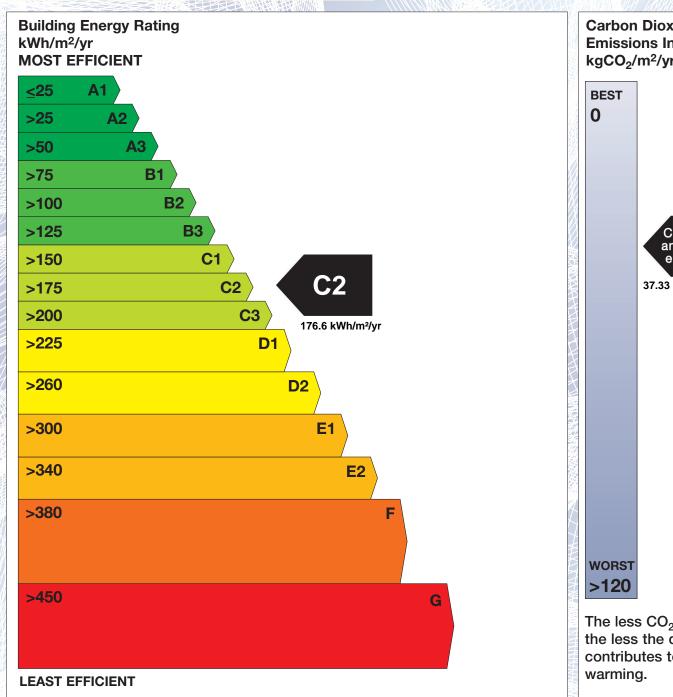

## **Building Energy Rating (BER)**

BER for the building detailed below is:

Valid Until

Assessor Number

Assessor Company No 107311

C<sub>2</sub>

**Address 6 THE COURTYARD BELLFIELD FERRYBANK** CO. WATERFORD Eircode X91X6TW **BER Number** 114819808 Date of Issue 22/04/2022

'A' rated properties are the most energy efficient and will tend to have the lowest energy bills.

Carbon Dioxide (CO<sub>2</sub>) **Emissions Indicator** kgCO<sub>2</sub>/m<sup>2</sup>/yr Calculated annual CO2 emissions 37.33 kgCO<sub>2</sub>/m<sup>2</sup>/yr The less CO<sub>2</sub> produced, the less the dwelling contributes to global