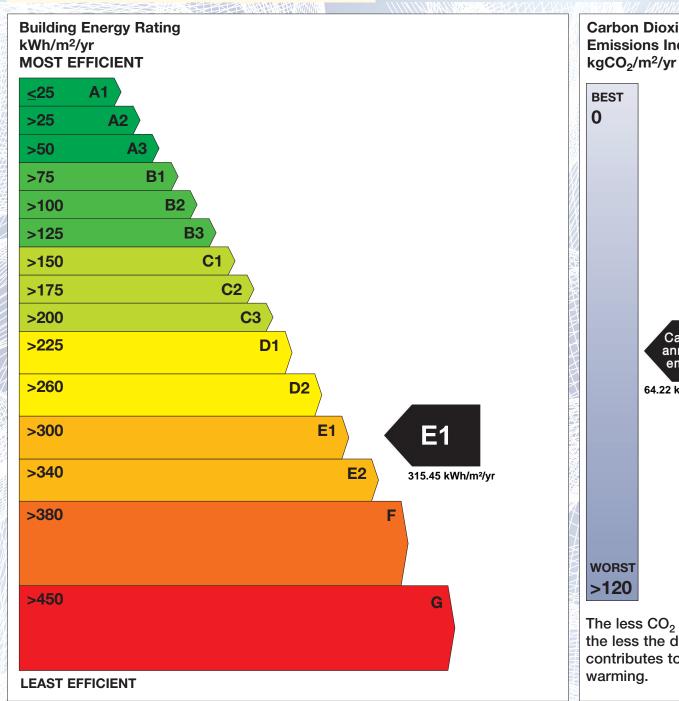

## BER for the building detailed below is:

**E1** 

**Address** 11 WESTON PARK CHURCHTOWN **DUBLIN 14 BER Number** 112901533 Date of Issue 05/02/2020 Valid Until 05/02/2030 Assessor Number 103343 Assessor Company No 103343

The Building Energy Rating (BER) is an indication of the energy performance of this dwelling. It covers energy use for space heating, water heating, ventilation and lighting, calculated on the basis of standard occupancy. It is expressed as primary energy use per unit floor area per year (kWh/m²/yr).

'A' rated properties are the most energy efficient and will tend to have the lowest energy bills.

Carbon Dioxide (CO<sub>2</sub>) **Emissions Indicator** Calculated annual CO2 emissions 64.22 kgCO<sub>2</sub>/m<sup>2</sup>/yr The less CO<sub>2</sub> produced, the less the dwelling contributes to global