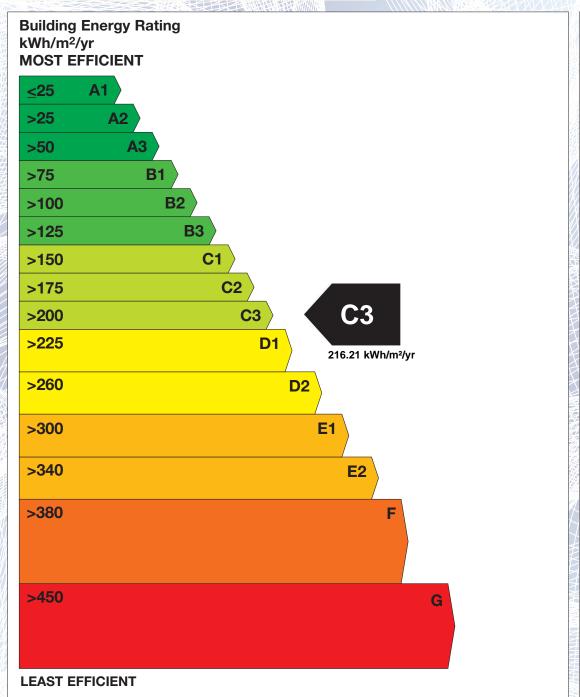

## BER for the building detailed below is:

**C**3

| Address             | 3 SLI ESKER<br>DUNLO<br>BALLINASLOE<br>CO. GALWAY |
|---------------------|---------------------------------------------------|
| BER Number          | 107794281                                         |
| Date of Issue       | 31/07/2015                                        |
| Valid Until         | 31/07/2025                                        |
| Assessor Number     | 105659                                            |
| Assessor Company No | 102624                                            |

The Building Energy Rating (BER) is an indication of the energy performance of this dwelling. It covers energy use for space heating, water heating, ventilation and lighting, calculated on the basis of standard occupancy. It is expressed as primary energy use per unit floor area per year (kWh/m²/yr).

'A' rated properties are the most energy efficient and will tend to have the lowest energy bills.

Carbon Dioxide (CO<sub>2</sub>) **Emissions Indicator** kgCO<sub>2</sub>/m<sup>2</sup>/yr **BEST** Calculated annual CO2 emissions 40.89 kgCO<sub>2</sub>/m<sup>2</sup>/yr WORST >120 The less CO<sub>2</sub> produced, the less the dwelling contributes to global warming.