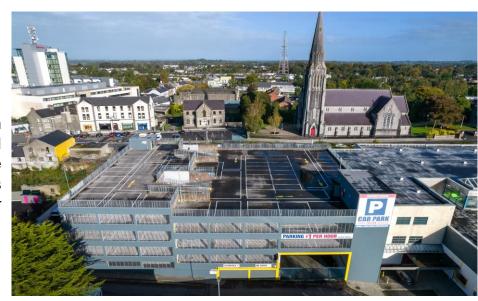

## **EXCELLENT INVESTMENT OPPORTUNITY**

Multi-storey purpose-built car park at St Mary's Square in Athlone's town centre laid out on seven levels with approx. 320 car parking spaces.

This fine property which was originally constructed in 2004 has recently been refurbished and re-fitted as a functioning multistorey car park.

### Special Features & Services:

- 320 space multi-storey car park
- Adjoins the Shannon Centre.
- 7 levels of multi-storey car parking to include a rooftop car park area
- Athlone & district's Population approx. 40,000
- Situated on a site of approximately
  0.2 hectares (0.49 acres.)
- Shannon centre is open and is home to Elevate Entertainment, which is Ireland's most advanced indoor entertainment centre.

### **Directions:**

This multi-storey car park is located in Irishtown and adjoins the Shannon Retail Centre which is open now and is home to Elevate Entertainment, which is Ireland's most advanced indoor entertainment centre.