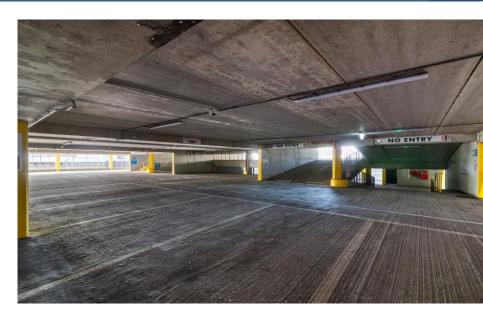

## **EXCELLENT INVESTMENT OPPORTUNITY**

Multi-storey purpose-built car park at St Mary's Square in Athlone's town centre laid out on seven levels with approx. 320 car parking spaces.

This fine property which was originally constructed in 2004 has recently been refurbished and re-fitted as a functioning multistorey car park.

### Special Features & Services:

- 320 space multi-storey car park
- Adjoins the Shannon Centre.
- 7 levels of multi-storey car parking to include a rooftop car park area
- Athlone & district's Population approx. 40,000
- Situated on a site of approximately
  0.2 hectares (0.49 acres.)
- Shannon centre is open and is home to Elevate Entertainment, which is Ireland's most advanced indoor entertainment centre.