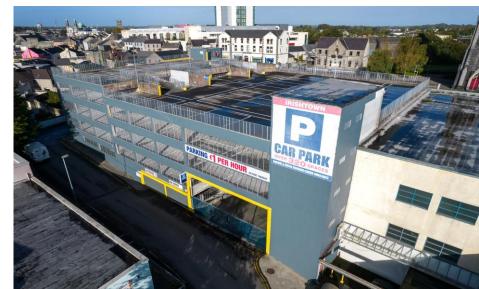

## **EXCELLENT INVESTMENT OPPORTUNITY**

Multi-storey purpose-built car park at St Mary's Square in Athlone's town centre laid out on seven levels with approx. 320 car parking spaces.

This fine property which was originally constructed in 2004 has recently been refurbished and re-fitted as a functioning multistorey car park.

### Special Features & Services:

- 320 space multi-storey car park
- Adjoins the Shannon Centre.
- 7 levels of multi-storey car parking to include a rooftop car park area
- Athlone & district's Population approx. 40,000
- Situated on a site of approximately
  0.2 hectares (0.49 acres.)
- Shannon centre is open and is home to Elevate Entertainment, which is Ireland's most advanced indoor entertainment centre.

### **Directions:**

This multi-storey car park is located in Irishtown and adjoins the Shannon Retail Centre which is open now and is home to Elevate Entertainment, which is Ireland's most advanced indoor entertainment centre.