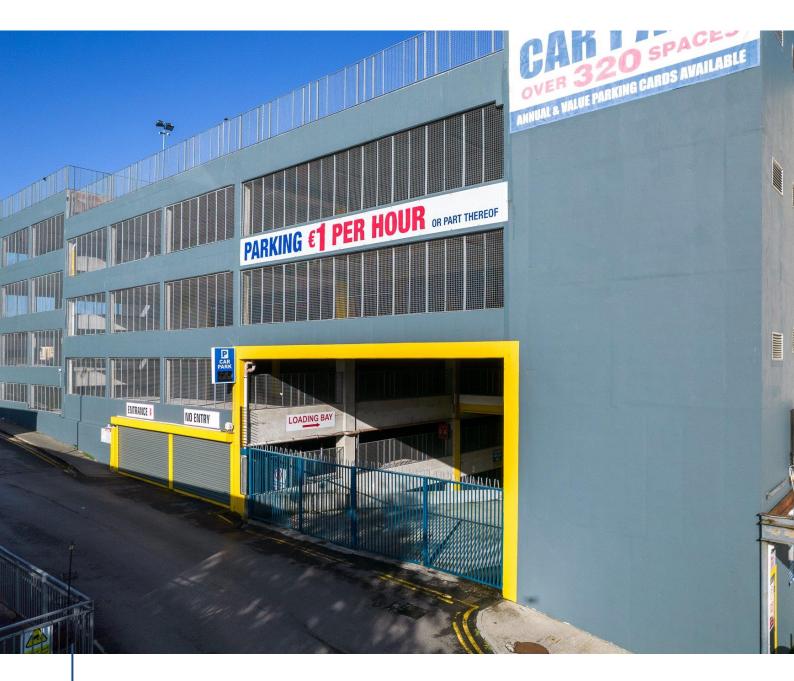

## **EXCELLENT INVESTMENT OPPORTUNITY**

Multi-storey purpose-built car park at St Mary's Square in Athlone's town centre laid out on seven levels with approx. 320 car parking spaces.

This fine property which was originally constructed in 2004 has recently been refurbished and re-fitted as a functioning multistorey car park.

### Special Features & Services:

- 320 space multi-storey car park
- Adjoins the Shannon Centre.
- 7 levels of multi-storey car parking to include a rooftop car park area
- Athlone & district's Population approx. 40,000
- Situated on a site of approximately
  0.2 hectares (0.49 acres.)
- Shannon centre is open and is home to Elevate Entertainment, which is Ireland's most advanced indoor entertainment centre.