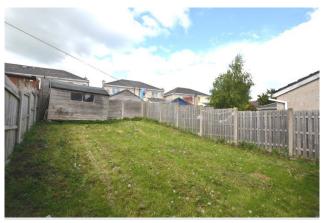

Living accommodation of c. 1,050sq.ft comprises of; ground floor - entrance hallway, lounge, kitchen/dining room, guest wc,1st floor - three bedrooms (2 doubles and 1 single) family bathroom and one en-suite bathroom. To the rear of the property is a maintenance free rear garden and a barna shed. No.6 comes to the market in good condition throughout having been meticulously maintained by its current owner and boasts an endless list of additional features including gas fired central heating, three large bedrooms, one en-suite bathroom, LARGE kitchen/dining room and a private rear garden- to name but a few! Early viewing is highly advised to appreciate the sheer quality on offer behind the door of this superb family home, call Ray Cooke Auctioneers today!