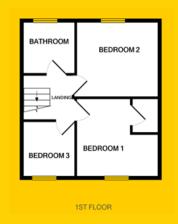

### **ACCOMMODATION**

#### **BEDROOM 1**

Double room to the fronto f the property with laminate flooring, built in wardrobes and accesss to ensuite.

#### **BEDROOM 2**

Double room to the rear of the property with laminate flooring.

#### BEDROOM 3

Single bedroom to the front of the property with laminate flooring.

#### **BATHROOM**

Fully fitted bathroom with w.c, whb and bath, partly tiled walls and laminate flooring.