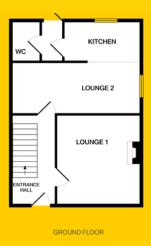

### **ACCOMMODATION**

#### HALL

Entrance hall with laminate flooring, access to kitchen and lounge.

#### LOUNGE

Bright lounge to the front of the property with feature fireplace and laminate flooring.

#### **KITCHEN**

Fully fitted kitchen with eye and floor level units, tiled flooring and access to guest w.c and rear garden.