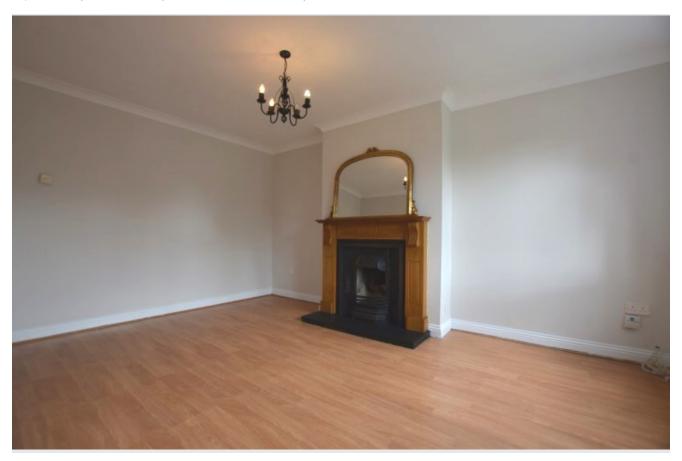

#### LOUNGE

Bright lounge to the front of the property with feature fireplace and laminate flooring.