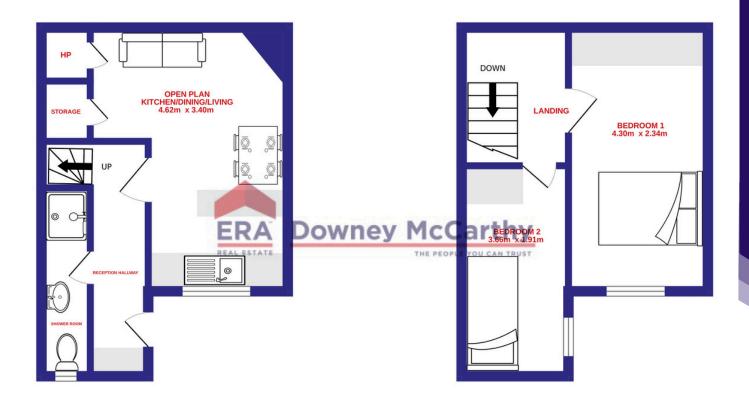

### | RECEPTION HALLWAY

3.4m x 1m (11'1" x 3'2")

The main reception hallway has carpet flooring, one centre light fitting, one wall-mounted storage heater and access to a storage closet. A door allows access to the ground floor shower room.

### | SHOWER ROOM

3.25m x 0.84m (10'6" x 2'7")

The shower room features a three piece suite including a shower cubicle incorporating a Mira Elite electric shower, one window to the front of the property, one centre light fitting, one wall-mounted electric air heater, floor and wall tiling.

# | OPEN PLAN KITCHEN/DINING/LIVING

4.62m x 3.4m (15'1" x 11'1")

This open plan room has two light fittings, one window to the front of the property, tile flooring, one wall-mounted electric storage heater, a fireplace, access to a storage closet and access to the hot press. The kitchen has fitted units at eye and floor level, a stainless steel sink, plumbing for a washing machine.

# | STAIRS AND LANDING

The stairs and landing have carpet flooring throughout. The landing has neutral décor allows access to two bedrooms on the first floor.

# | BEDROOM 1

4.3m x 2.34m (14'1" x 7'6")

This bedroom has one large window to the front, one wall-mounted electric heater, one radiator, one centre light fitting, carpet flooring and a double built-in wardrobe.

# | BEDROOM 2

3.66m x 1.91m (12'0" x 6'2")

This bedroom has one window to the front, one wall-mounted electric heater, one radiator, one centre light fitting, carpet flooring and a built-in wardrobe.

# | FLOOR PLAN

GROUND FLOOR 1ST FLOOR