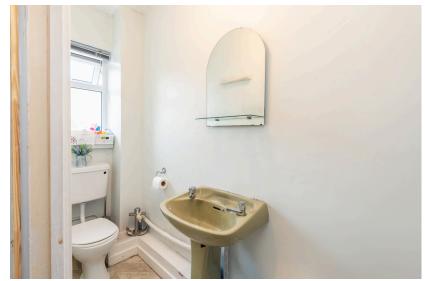

### | SHOWER ROOM

3.25m x 0.84m (10'6" x 2'7")

The shower room features a three piece suite including a shower cubicle incorporating a Mira Elite electric shower, one window to the front of the property, one centre light fitting, one wall-mounted electric air heater, floor and wall tiling.