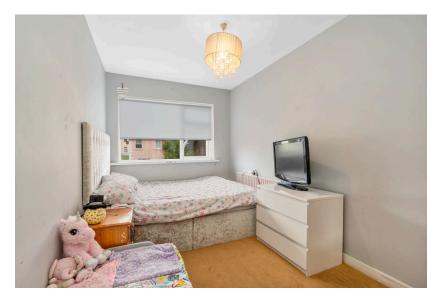

# | BEDROOM 1

4.3m x 2.34m (14'1" x 7'6")

This bedroom has one large window to the front, one wall-mounted electric heater, one radiator, one centre light fitting, carpet flooring and a double built-in wardrobe.

# | BEDROOM 2

3.66m x 1.91m (12'0" x 6'2")

This bedroom has one window to the front, one wall-mounted electric heater, one radiator, one centre light fitting, carpet flooring and a built-in wardrobe.