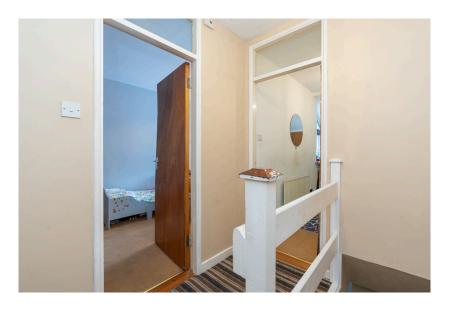

# | STAIRS AND LANDING

The stairs and landing have carpet flooring throughout. The landing has neutral décor allows access to two bedrooms on the first floor.