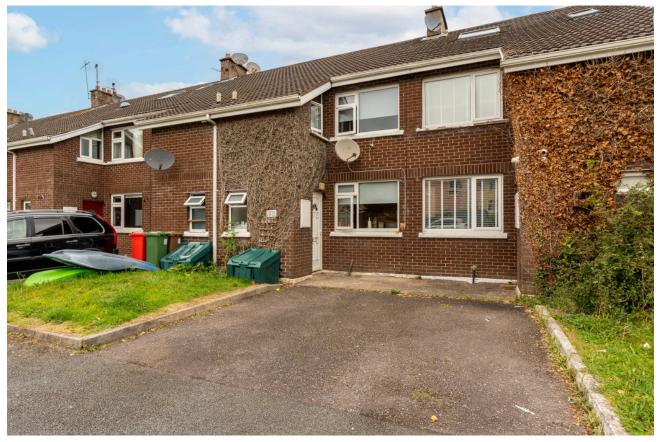

# 89 White Oak Mews, Wilton, Cork

ERA Downey McCarthy Auctioneers are pleased to present to the market this two bedroom terraced property, which occupies a convenient location close to all amenities including shopping centres, restaurants, public transport, MTU, UCC, CUH, CUMH and more.

#### | FEATURES

- Approx. 46.5 Sq. M. / 501 Sq. Ft.
- Built in 1980
- BER E1
- Two bedrooms
- Off street parking
- Located close to the N40 road network, CUH, CUMH, MTU, UCC, Wilton Shopping Centre
- Located on the bus route to Cork city centre
- Rental income potential of €1,479 per month