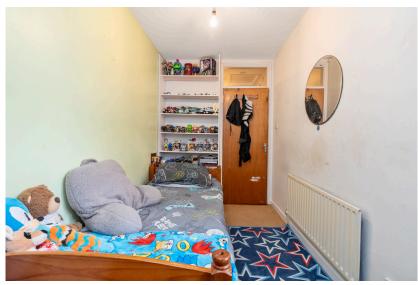

# | BEDROOM 1

4.3m x 2.34m (14'1" x 7'6")

This bedroom has one large window to the front, one wall-mounted electric heater, one radiator, one centre light fitting, carpet flooring and a double built-in wardrobe.

# | BEDROOM 2

3.66m x 1.91m (12'0" x 6'2")

This bedroom has one window to the front, one wall-mounted electric heater, one radiator, one centre light fitting, carpet flooring and a built-in wardrobe.