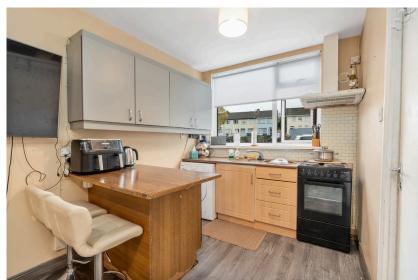

# | OPEN PLAN KITCHEN/DINING/LIVING

4.62m x 3.4m (15'1" x 11'1")

This open plan room has two light fittings, one window to the front of the property, tile flooring, one wall-mounted electric storage heater, a fireplace, access to a storage closet and access to the hot press. The kitchen has fitted units at eye and floor level, a stainless steel sink, plumbing for a washing machine.