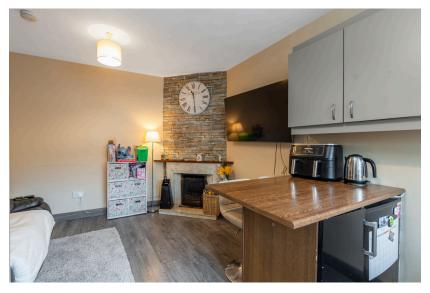

# | OPEN PLAN KITCHEN/DINING/LIVING

4.62m x 3.4m (15'1" x 11'1")

This open plan room has two light fittings, one window to the front of the property, tile flooring, one wall-mounted electric storage heater, a fireplace, access to a storage closet and access to the hot press. The kitchen has fitted units at eye and floor level, a stainless steel sink, plumbing for a washing machine.