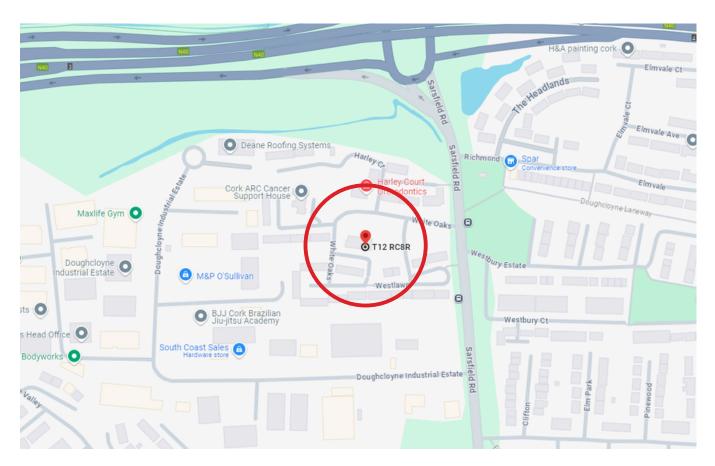

itchen has fitted units at eye and floor level, a stainless steel sink, plumbing for a washing machine.





# | STAIRS AND LANDING

The stairs and landing have carpet flooring throughout. The landing has neutral décor allows access to two bedrooms on the first floor.



# | BEDROOM 1

4.3m x 2.34m (14'1" x 7'6")

This bedroom has one large window to the front, one wall-mounted electric heater, one radiator, one centre light fitting, carpet flooring and a double built-in wardrobe.



# | BEDROOM 2

3.66m x 1.91m (12'0" x 6'2")

This bedroom has one window to the front, one wall-mounted electric heater, one radiator, one centre light fitting, carpet flooring and a built-in wardrobe.



# | FLOOR PLAN

GROUND FLOOR 1ST FLOOR



#### | DIRECTIONS

Please see Eircode T12 RC8R for directions.



### | ALL ENQUIRIES TO:

Sean McCarthy 086 8385768 sean@eracork.ie





Judy O'Brien 083 0681921 judy@eracork.ie





#### Solicitor Details:

John Quirke, John M. Quirke & Co. Solicitors, Kilcronan, Whitechurch, Co. Cork

**Disclaimer:** The above details are for guidance only and do not form part of any contract. They have been prepared with care but we are not responsible for any inaccuracies. All descriptions, dimensions, references to condition and necessary permission for use and occupation, and other details are given in good faith and are believed to be correct but any intending purchaser or tenant should not rely on them as statements or representations of fact but must satisfy himself / herself by inspection or otherwise as to the correctness of each of them. In the event of an