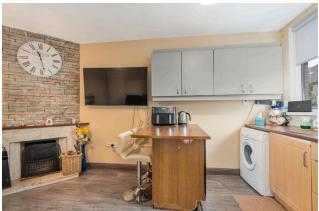

# | OPEN PLAN KITCHEN/DINING/LIVING

4.62m x 3.4m (15'1" x 11'1")

This open plan room has two light fittings, one window to the front of the property, tile flooring, one wall-mounted electric storage heater, a fireplace, access to a storage closet and access to the hot press. The kitchen has fitted units at eye and floor level, a stainless steel sink, plumbing for a washing machine.