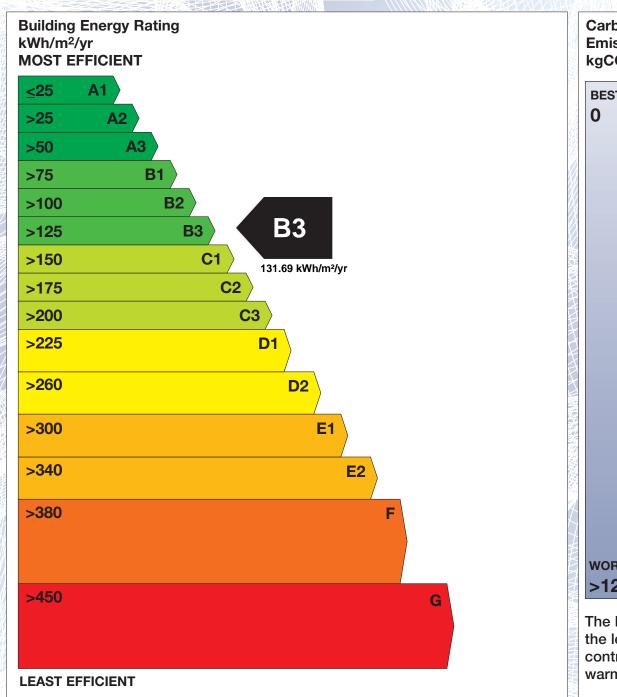

## BER for the building detailed below is:

Assessor Company No 103535

**B3** 

Address

126 OUGHTERANY VILLAGE
BRANGANSTOWN
KILCOCK
CO. KILDARE

Eircode

W23VE06
BER Number

114725039
Date of Issue
14/03/2022
Valid Until
14/03/2032
Assessor Number

103536

The Building Energy Rating (BER) is an indication of the energy performance of this dwelling. It covers energy use for space heating, water heating, ventilation and lighting, calculated on the basis of standard occupancy. It is expressed as primary energy use per unit floor area per year (kWh/m²/yr).

'A' rated properties are the most energy efficient and will tend to have the lowest energy bills.

Carbon Dioxide (CO<sub>2</sub>) **Emissions Indicator** kgCO<sub>2</sub>/m<sup>2</sup>/yr **BEST** Calculated annual CO2 emissions 27.98 kgCO<sub>2</sub>/m<sup>2</sup>/yr WORST >120 The less CO<sub>2</sub> produced, the less the dwelling contributes to global warming.