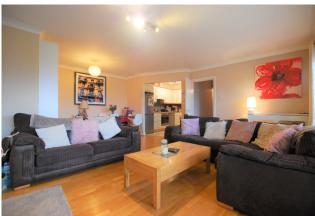

#### **LOUNGE**

19'6" x 17'2" (6m x 5.2m)

Timber floor and top quality blinds to windows, double doors to balcony, feature fireplace and buit in storage.