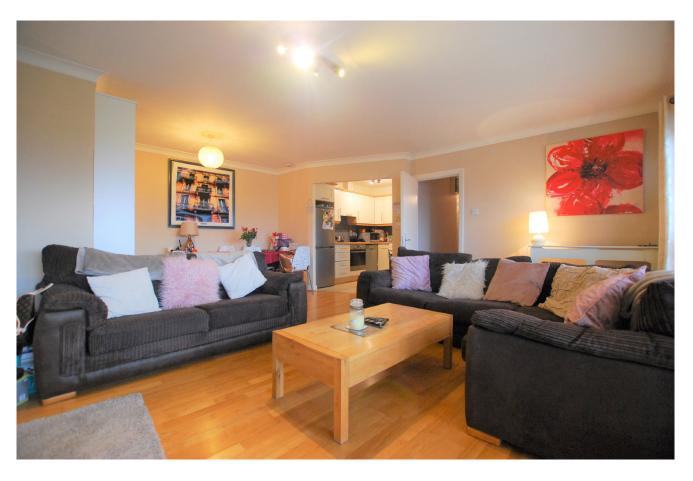

#### **LOUNGE**

19'6" x 17'2" (6m x 5.2m)

Timber floor and top quality blinds to windows, double doors to balcony, feature fireplace and buit in storage.