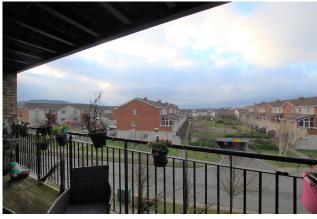

#### **LOUNGE**

19'6" x 17'2" (6m x 5.2m)

Timber floor and top quality blinds to windows, double doors to balcony, feature fireplace and buit in storage.