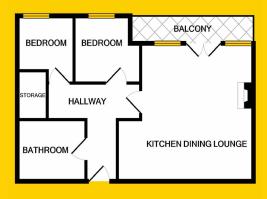

& N7 Motorways
- Perfect for first time buyers
- Attractive yields on offer locally





# **ACCOMMODATION**

#### **KITCHEN**

9'8" x 7'2" (3m x 2.2m)

Floor and eye level units tiled floor and splash back, plenty of storage

#### **LOUNGE**

19'6" x 17'2" (6m x 5.2m)

Timber floor and top quality blinds to windows, double doors to balcony, feature fireplace and buit in storage.

#### **BEDROOM 1**

13'7" x 9'8" (4.2m x 3m)

Double bedroom to front of the property, built in wardrobes, top quality carpets and curtains, timber floor.

# **BEDROOM 2**

9'8" x 16'4" (3m x 5m)

Double room to front of the property, built in wardrobe, top quality carpet and curtains.

#### **BATHROOM**

6'5" x 6'5"(2m x 2m)

Part tiled with full bath, shower, wc and wash hand basin.









# **FLOOR PLANS**



# **VIEWING**

Viewings are strictly by appointment only. We are available for viewings during the day, in the evenings and also at the weekend so we are always available at a time to suit you.

# **NEGOTIATOR**

James Droney and he can be contacted on 01 4599 288 or 086 140 9043.

Alternatively you can send an email to **james@raycooke.ie** and he will contact you in due course.



# **MORTGAGES**

- Pre-approved Mortgage
- Expert Mortgage Advice
- Cheapest Interest Rates
- Choice of Lenders



For further information or advice, please call:

01 6875800

Ray Cooke Financial Services Ltd is regulated by The Central Bank of Ireland.

#### CLONDALKIN

(Head Office) 3 Main Street, Clondalkin, Dublin 22

T +353 (0)1 40 30 720 E clondalkin@raycooke.ie

# TALLAGHT

6 Village Green, Tallaght, D