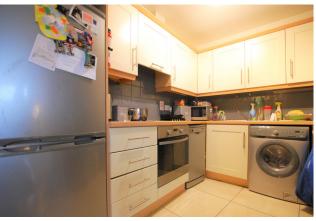

#### **KITCHEN**

9'8" x 7'2" (3m x 2.2m)

Floor and eye level units tiled floor and splash back, plenty of storage