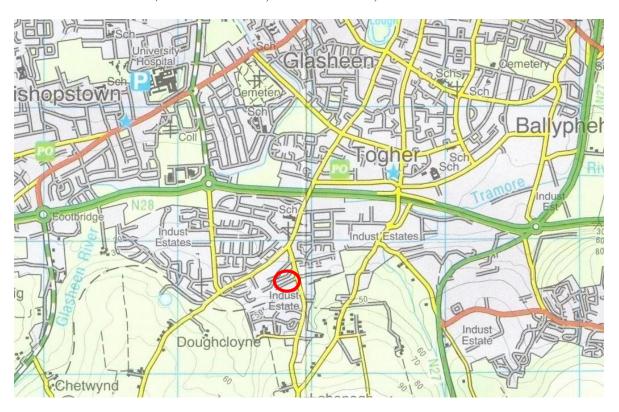

## Location

Feirm Bawn is located south of Cork City Centre and is accessed from the South Ring Road network by taking the Wilton exit off the South Ring Road and turning onto Sarsfield Road. At the top of Sarsfield Road turn left onto Spur Hill and the property is on the right after Fernwood estate. The city centre is within a few minutesø drive. The area is serviced by a regular bus service with schools, shops, churches etc. close by.