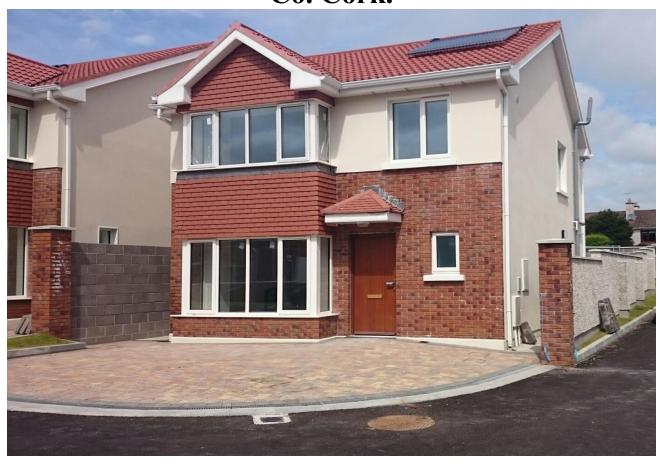

## FOR SALE BY PRIVATE TREATY

No 4
"Feirm Bawn"
Doughcloyne,
Co. Cork.

Located within a select development of just five detached homes, No 4 Feirm Bawn enjoys an excellent location just minutes from the South Ring Road Network, Cork International Airport etc and immediate to the No 214 bus stops to and from Cork city centre. This four bedroom property totals some 130 sq.m. / 1398 sq.ft. over its 2 floors and incorporates enclosed rear garden as well as off street parking to its front. This home, which enjoys a southern orientation to its front, provides excellent family accommodation and is finished to an A3 energy rating.

No 4 provides a lounge, open plan kitchen / dining / family room, utility and toilet on the ground floor with 4 bedrooms (master en suite) and a bathroom on the first floor. (See drawings Attached) The properties will have the benefit of PVC Triple Glazed windows and good quality bathroom ware, ironmongery and doors skirting and architraves throughout. An inset gas fired stove will be provided in the lounge.