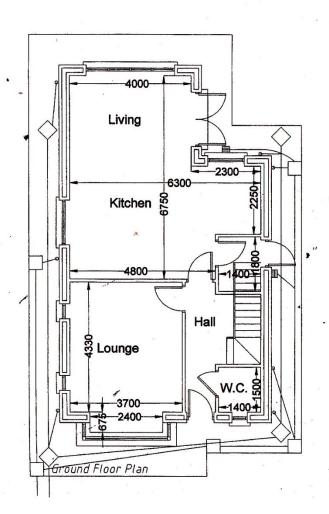

No 4 provides a lounge, open plan kitchen / dining / family room, utility and toilet on the ground floor with 4 bedrooms (master en suite) and a bathroom on the first floor. (See drawings Attached) The properties will have the benefit of PVC Triple Glazed windows and good quality bathroom ware, ironmongery and doors skirting and architraves throughout. An inset gas fired stove will be provided in the lounge.

Bed. 3 3000 Bath Bed. 2 Bed. 1 Bed. 4 3400

Z

First Floor Plan

DISCLAIMER:

Note the above particulars are confidential and are given on the strict understanding that all negotiations shall be conducted through this firm. Every care has been taken in their preparation, but we do not hold ourselves responsible for any inaccuracies. Intending purchasers / lessees must satisfy themselves as to the accuracy of the details given to them either verbally or as part of this brochure. All reasonable offers will be submitted to the owners for consideration.