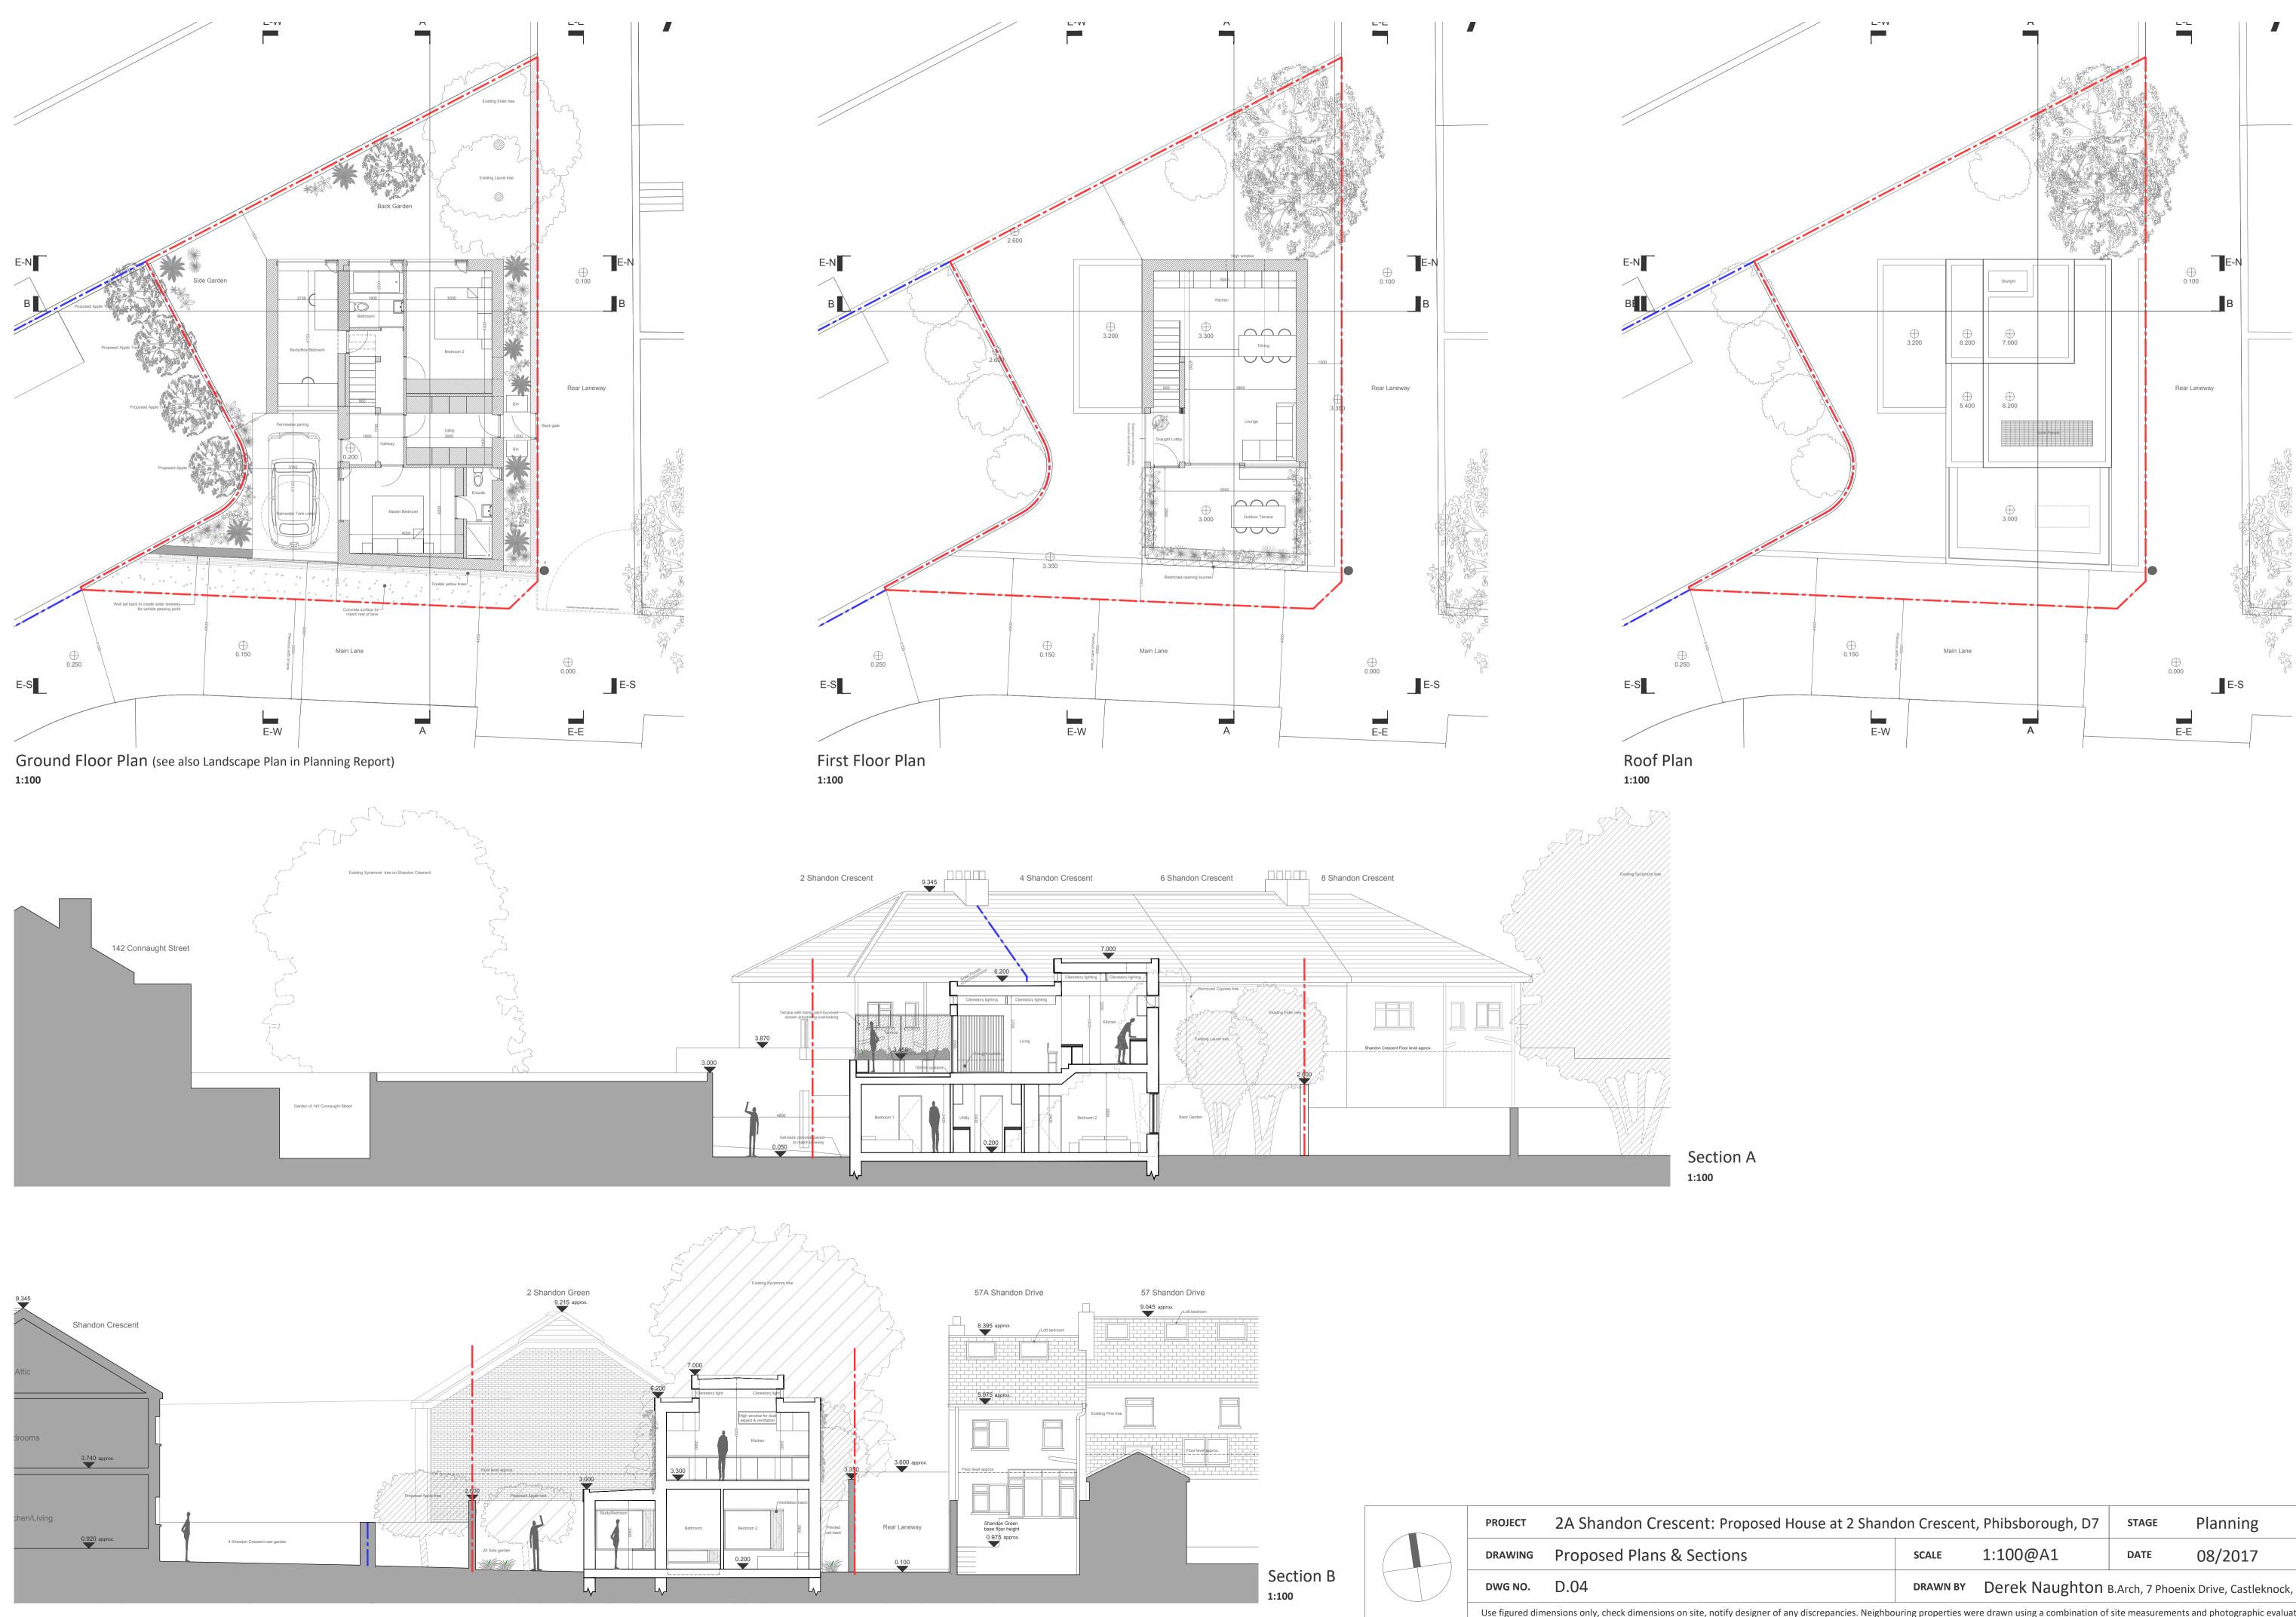

| PROJECT | 2A Shandon Crescent: Proposed House at 2 Shandon Crescent, Phibsborough, D7 |          |                                                      | STAGE | Planning |
|---------|-----------------------------------------------------------------------------|----------|------------------------------------------------------|-------|----------|
| DRAWING | Proposed Plans & Sections                                                   | SCALE    | 1:100@A1                                             | DATE  | 08/2017  |
| DWG NO. | D.04                                                                        | DRAWN BY | Derek Naughton B.Arch, 7 Phoenix Drive, Castleknock, |       |          |
|         |                                                                             |          |                                                      |       |          |

Use figured dimensions only, check dimensions on site, notify designer of any discrepancies. Neighbouring properties were drawn using a combination of site measurements and photographic evaluat