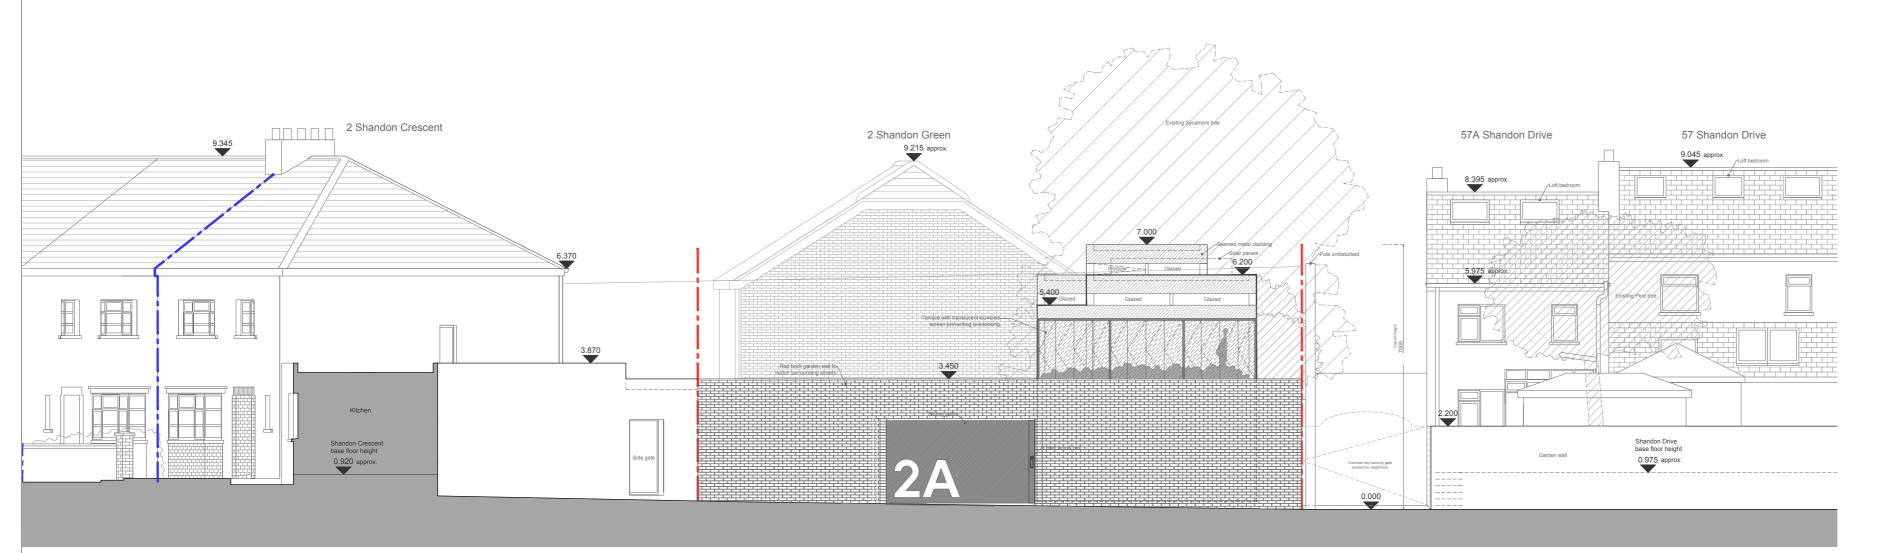

East Elevation: Proposed 1:100

West Elevation: Proposed

North Elevation: Proposed 1:100

South Elevation: Proposed 1:100

|  | PROJECT                                                                                                                                                                                               | 2A Shandon Crescent: Proposed House at 2 Shandon Crescent, Phibsborough, D7 |          |                                                          | STAGE | Planning |
|--|-------------------------------------------------------------------------------------------------------------------------------------------------------------------------------------------------------|-----------------------------------------------------------------------------|----------|----------------------------------------------------------|-------|----------|
|  | DRAWING                                                                                                                                                                                               | Elevations Proposed                                                         | SCALE    | 1:100@A1                                                 | DATE  | 08/2017  |
|  | DWG NO.                                                                                                                                                                                               | D.03                                                                        | DRAWN BY | Derek Naughton B.Arch, 7 Phoenix Drive, Castleknock, D15 |       |          |
|  | Use figured dimensions only, check dimensions on site, notify designer of any discrepancies. Neighbouring properties were drawn using a combination of site measurements and photographic evaluations |                                                                             |          |                                                          |       |          |