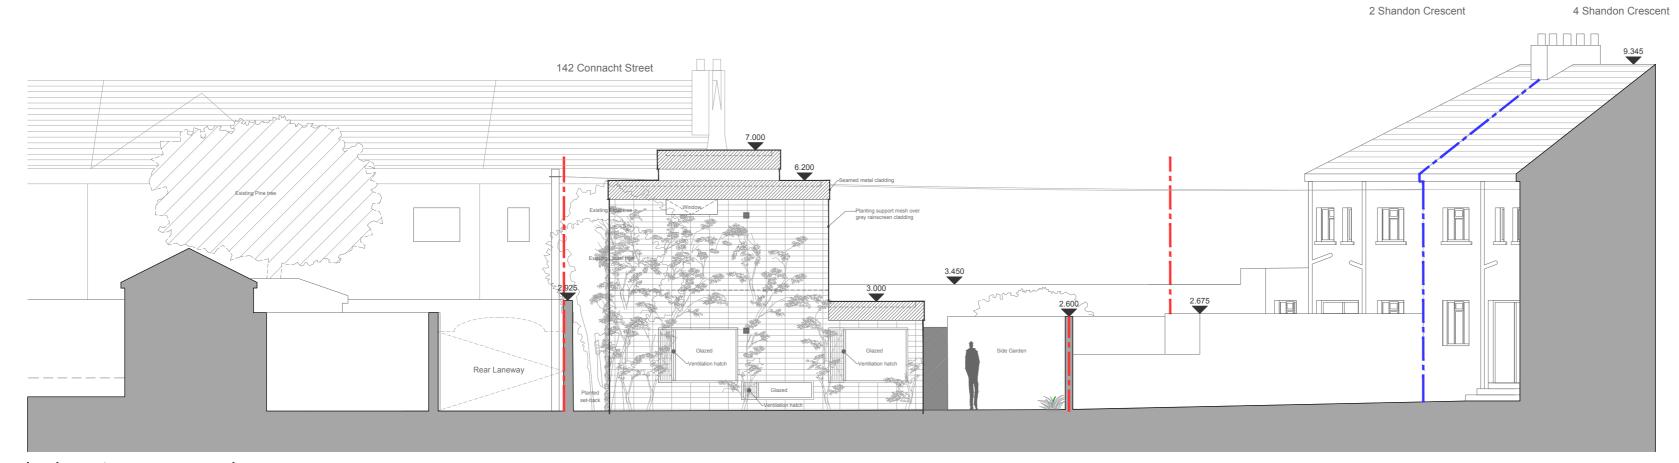

East Elevation: Proposed 1:100

West Elevation: Proposed

North Elevation: Proposed 1:100

South Elevation: Proposed 1:100

|  | PROJECT                                                                                                                                                                                               | 2A Shandon Crescent: Proposed House at 2 Shandon Crescent, Phibsborough, D7 |          |                                                          | STAGE | Planning |
|--|-------------------------------------------------------------------------------------------------------------------------------------------------------------------------------------------------------|-----------------------------------------------------------------------------|----------|----------------------------------------------------------|-------|----------|
|  | DRAWING                                                                                                                                                                                               | Elevations Proposed                                                         | SCALE    | 1:100@A1                                                 | DATE  | 08/2017  |
|  | DWG NO.                                                                                                                                                                                               | D.03                                                                        | DRAWN BY | Derek Naughton B.Arch, 7 Phoenix Drive, Castleknock, D15 |       |          |
|  | Use figured dimensions only, check dimensions on site, notify designer of any discrepancies. Neighbouring properties were drawn using a combination of site measurements and photographic evaluations |                                                                             |          |                                                          |       |          |