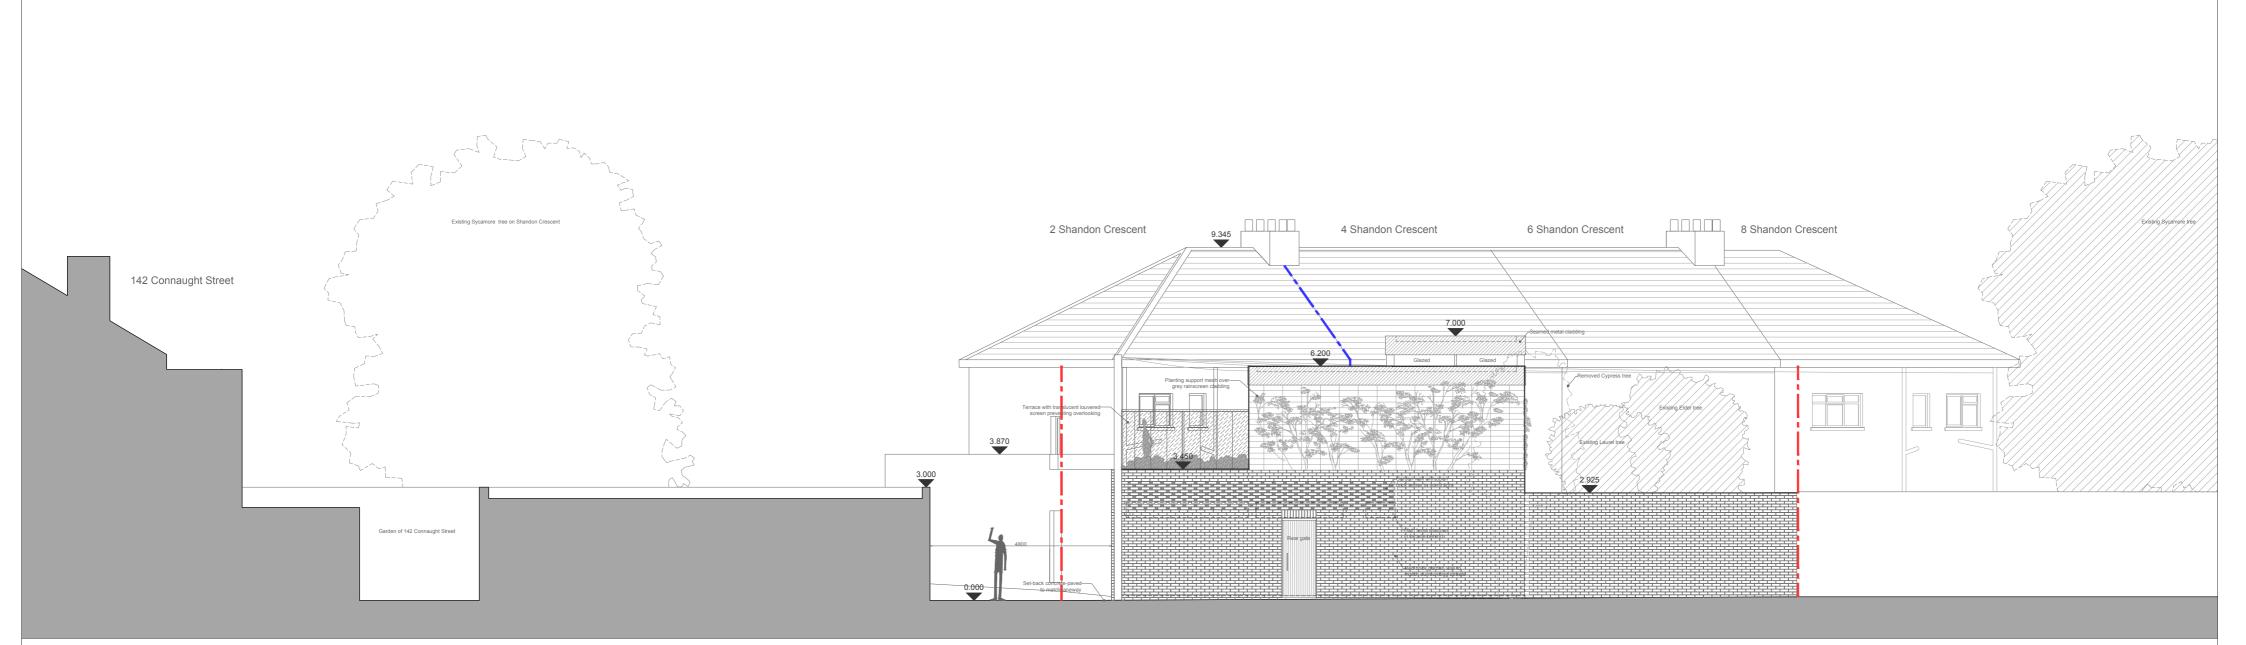

East Elevation: Proposed 1:100

West Elevation: Proposed

North Elevation: Proposed 1:100

South Elevation: Proposed 1:100

|  | PROJECT                                                                                                                                                                                               | 2A Shandon Crescent: Proposed House at 2 Shandon Crescent, Phibsborough, D7 |          |                                                          | STAGE | Planning |
|--|-------------------------------------------------------------------------------------------------------------------------------------------------------------------------------------------------------|-----------------------------------------------------------------------------|----------|----------------------------------------------------------|-------|----------|
|  | DRAWING                                                                                                                                                                                               | Elevations Proposed                                                         | SCALE    | 1:100@A1                                                 | DATE  | 08/2017  |
|  | DWG NO.                                                                                                                                                                                               | D.03                                                                        | DRAWN BY | Derek Naughton B.Arch, 7 Phoenix Drive, Castleknock, D15 |       |          |
|  | Use figured dimensions only, check dimensions on site, notify designer of any discrepancies. Neighbouring properties were drawn using a combination of site measurements and photographic evaluations |                                                                             |          |                                                          |       |          |