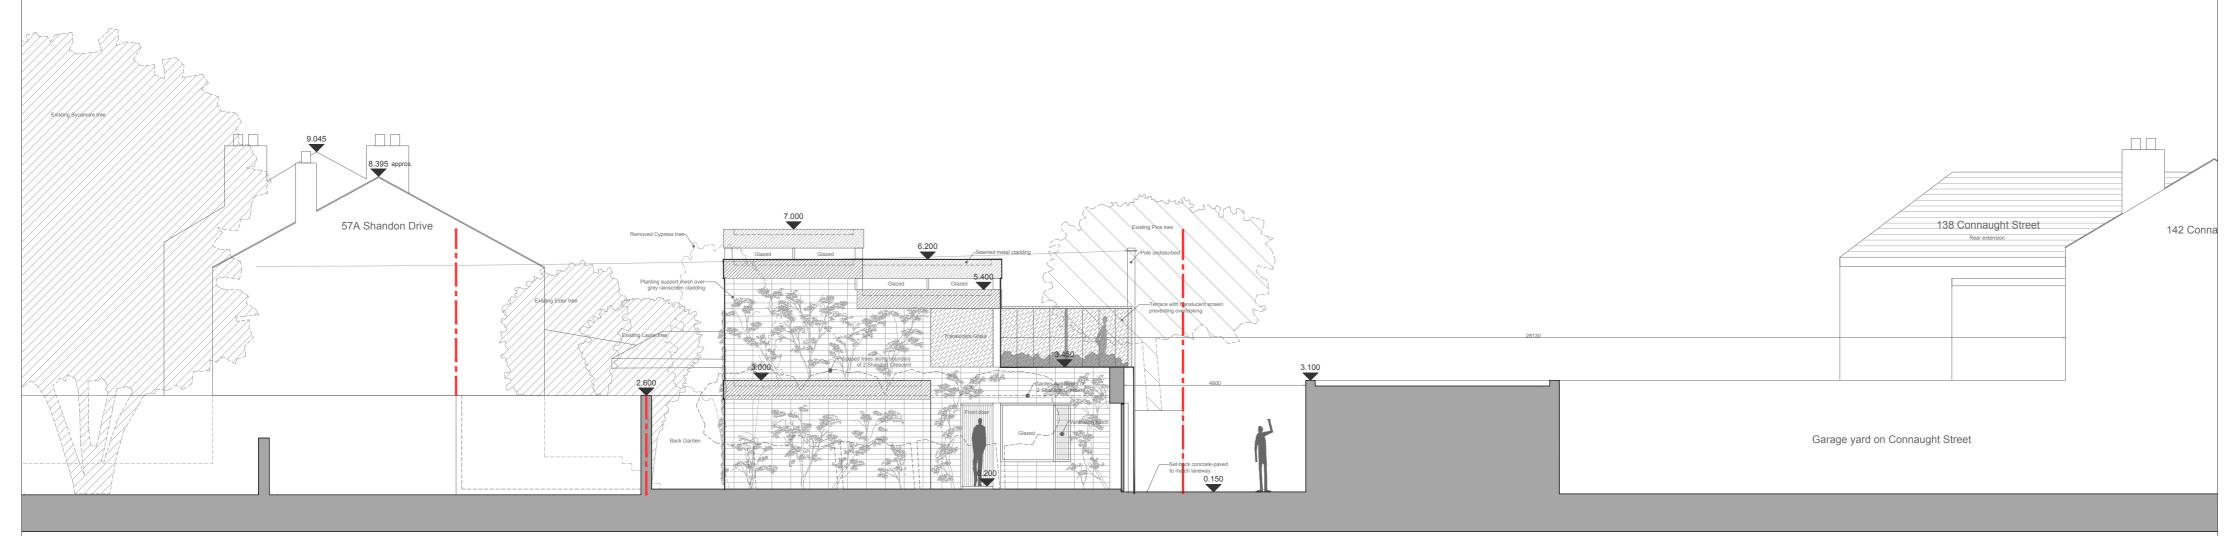

East Elevation: Proposed 1:100

West Elevation: Proposed

North Elevation: Proposed 1:100

South Elevation: Proposed 1:100

|  | PROJECT                                                                                                                                                                                               | 2A Shandon Crescent: Proposed House at 2 Shandon Crescent, Phibsborough, D7 |          |                                                          | STAGE | Planning |
|--|-------------------------------------------------------------------------------------------------------------------------------------------------------------------------------------------------------|-----------------------------------------------------------------------------|----------|----------------------------------------------------------|-------|----------|
|  | DRAWING                                                                                                                                                                                               | Elevations Proposed                                                         | SCALE    | 1:100@A1                                                 | DATE  | 08/2017  |
|  | DWG NO.                                                                                                                                                                                               | D.03                                                                        | DRAWN BY | Derek Naughton B.Arch, 7 Phoenix Drive, Castleknock, D15 |       |          |
|  | Use figured dimensions only, check dimensions on site, notify designer of any discrepancies. Neighbouring properties were drawn using a combination of site measurements and photographic evaluations |                                                                             |          |                                                          |       |          |