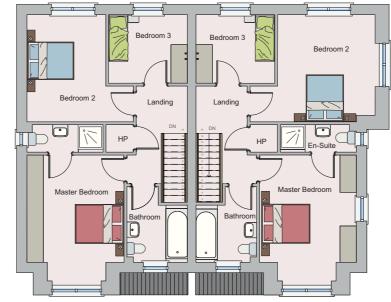

## 3 bedroom semi-detached house

**A TYPE:** c.105 sq mtrs / c.1130 sq ft

#### First Floor

A, c.105 sq mtrs

A, c.105 sq mtrs

## 3 bedroom semi-detached house

**B TYPE:** c.105 sq mtrs / c.1130 sq ft

#### First Floor

B1, c.105 sq mtrs

B2, c.110 sq mtrs

## 3 bedroom semi-detached house

**C TYPE:** c.105 sq mtrs / c.1130 sq ft

#### First Floor

C1, c.105 sq mtrs

C2, c.110 sq mtrs