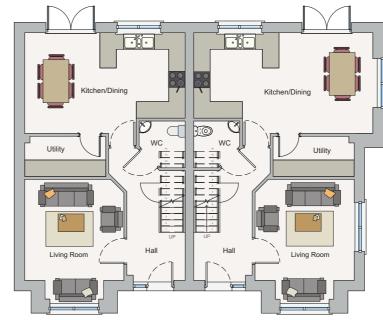

#### **Ground Floor**

A, c.105 sq mtrs

A, c.105 sq mtrs

The Gleann An Fhia development oozes class and character with magnificent architect designed family homes to suit all family requirements, with panoramic views of the surrounding countryside, while only being c.2km from Macroom town centre, 30km from Ballincollig, C.35km from Cork City, Killarney c.40km

#### **Ground Floor**

B1, c.105 sq mtrs

B2, c.110 sq mtrs

The Gleann An Fhia development oozes class and character with magnificent architect designed family homes to suit all family requirements, with panoramic views of the surrounding countryside, while only being c.2km from Macroom town centre, 30km from Ballincollig, C.35km from Cork City, Killarney c.40km

#### **Ground Floor**

C1, c.105 sq mtrs

C2, c.110 sq mtrs

The Gleann An Fhia development oozes class and character with magnificent architect designed family homes to suit all family requirements, with panoramic views of the surrounding countryside, while only being c.2km from Macroom town centre, 30km from Ballincollig, C.35km from Cork City, Killarney c.40km