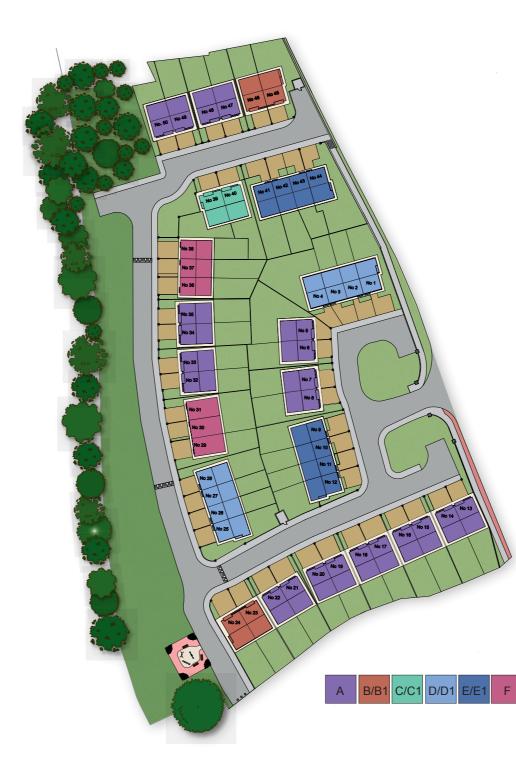

room, pre-plumbed for washing machine with work counter

#### **ELECTRICAL & MECHANICAL**

- All houses are wired for TV, telephone and broadband.
- Generous electrical allowance and wired for burglar alarm
- Electrical car charging points wired for convenience
- Smoke and heat detectors fitted as standard
- Downlights in the kitchen area
- The central heating system is a modern air source heat pump. The system provides energy efficient and responsive central heating and large capacity hot water storage.
- Zoned heating with ground floor underfloor heating and wall hung radiators on the first floor.
- Demand Controlled ventilation system unit with a relative humidity sensor which captures moisture-laden air and expels it from the house.
- Quality white bathroom ware and low level trays.



## Site Plan & Location Map

#### THINGS TO DO IN MACROOM

a stroll down Macroom Castle Demesne with riverside walks and scenery to enjoy all within the town centre or go for a walk at the renowned Gearagh, Enjoy a swim at the Castle hotel Leisure centre, Go fishing at the Gearagh or along the Lee Valley, Go horse riding at the Lee Valley or Coachford Equestrian Centre, Enjoy the Midweek Tuesday market with the Square of Macroom town Centre and avail of all locally produced foods and many other local services. Enjoy a stroll in Macroom Fairy Garden.

#### MACROOM HAS MUCH TO OFFER

- 3 secondary schools and 2 Primary Schools
- Main shops to include, Dunnes Stores, Lidl and Aldi
- Range of Restaurants and Hotels within the town Centre





GURTEENROE, MACROOM Co. CORK

## www.gleannanfhia