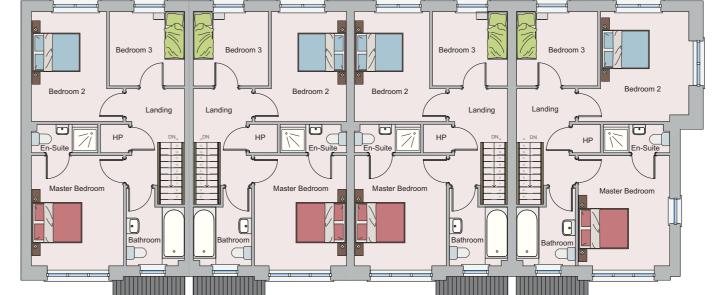

## 3 Bedroom Townhouse

**D TYPE:** c.98 sq mtrs / c.1054 sq ft

#### **First Floor**

D1, c.98 sq mtrs

D2, c.98 sq mtrs

D3, c.98 sq mtrs

D4, c.102 sq mtrs

#### **Ground Floor**

D1, c.98 sq mtrs

D2, c.98 sq mtrs

D3, c.98 sq mtrs

rs D4, c.102 sq mtrs

D

The Gleann An Fhia development oozes class and character with magnificent architect designed family homes to suit all family requirements, with panoramic views of the surrounding countryside, while only being c.2km from Macroom town centre, 30km from Ballincollig, C.35km from Cork City, Killarney c.40km

## 3 Bedroom Townhouse

**E TYPE:** c.98 sq mtrs / c.1054 sq ft

#### **First Floor**

E1, c.98 sq mtrs

E2, c.98 sq mtrs

E3, c.98 sq mtrs

E4, c.102 sq mtrs

#### **Ground Floor**

E1, c.98 sq mtrs

E2, c.98 sq mtrs

E3, c.98 sq mtrs

E4, c.102 sq mtrs