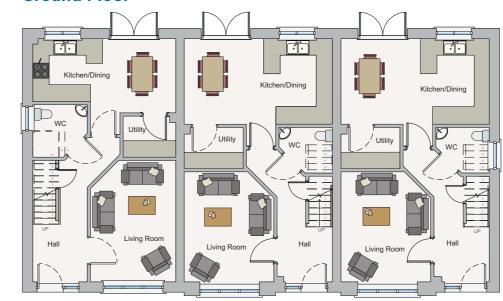

## 3 bedroom semi-detached house

**A TYPE:** c.105 sq mtrs / c.1130 sq ft

#### **Ground Floor**

A, c.105 sq mtrs

A, c.105 sq mtrs

The Gleann An Fhia development oozes class and character with magnificent architect designed family homes to suit all family requirements, with panoramic views of the surrounding countryside, while only being c.2km from Macroom town centre, 30km from Ballincollig, C.35km from Cork City, Killarney c.40km