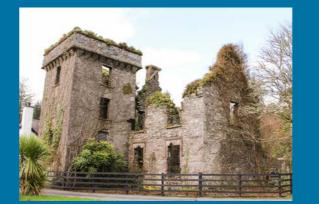

#### THINGS TO DO IN MACROOM

a stroll down Macroom Castle Demesne with riverside walks and scenery to enjoy all within the town centre or go for a walk at the renowned Gearagh, Enjoy a swim at the Castle hotel Leisure centre, Go fishing at the Gearagh or along the Lee Valley, Go horse riding at the Lee Valley or Coachford Equestrian Centre, Enjoy the Midweek Tuesday market with the Square of Macroom town Centre and avail of all locally produced foods and many other local services. Enjoy a stroll in Macroom Fairy Garden.