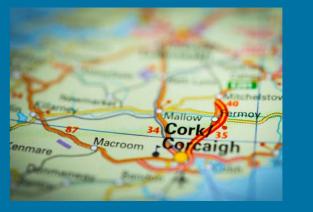

GURTEENROE, MACROOM Co. CORK

Gleann An Fhia is a development situated on the western outskirts of Macroom town only c.150 meters from the Macroom bypass interlink junction making access to Cork City and Killarney a hassle free trip.

30km from Ballincollig, C.35km from Cork City, Killarney c.40km

Macroom town is a traditional market town situated within the heart of the Lee Valley,on the Gateway to Kerry and the beautiful West Cork with a population of c.4000 people and is expected to grow considerable over the coming years due to its geographical location to Cork city and surrounding countryside.