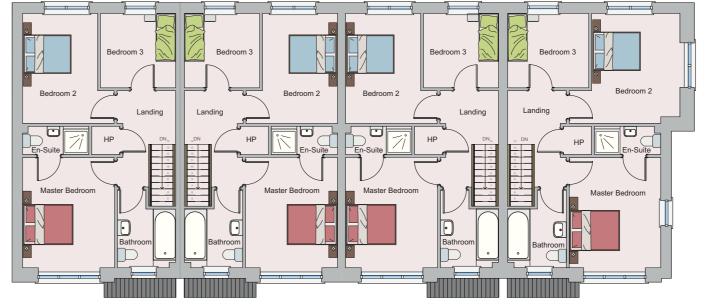

## 3 Bedroom Townhouse

**D TYPE:** c.98 sq mtrs / c.1054 sq ft

#### **First Floor**

D1, c.98 sq mtrs

D2, c.98 sq mtrs

D3, c.98 sq mtrs

D4, c.102 sq mtrs

## 3 Bedroom Townhouse

**E TYPE:** c.98 sq mtrs / c.1054 sq ft

#### **First Floor**

E1, c.98 sq mtrs

E2, c.98 sq mtrs

E3, c.98 sq mtrs

E4, c.102 sq mtrs