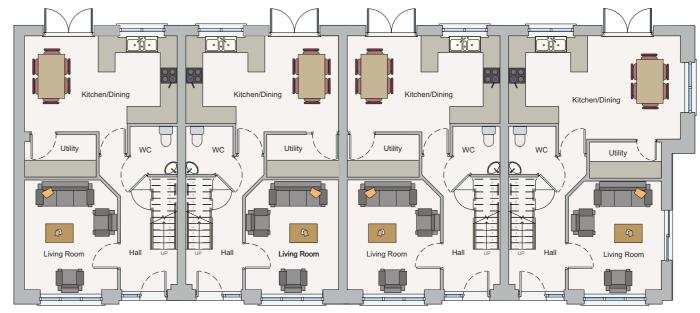

## 3 Bedroom Townhouse

**D TYPE:** c.98 sq mtrs / c.1054 sq ft

#### **Ground Floor**

D1, c.98 sq mtrs

D2, c.98 sq mtrs

D3, c.98 sq mtrs

rs D4, c.102 sq mtrs

D

The Gleann An Fhia development oozes class and character with magnificent architect designed family homes to suit all family requirements, with panoramic views of the surrounding countryside, while only being c.2km from Macroom town centre, 30km from Ballincollig, C.35km from Cork City, Killarney c.40km

## 3 Bedroom Townhouse

**E TYPE:** c.98 sq mtrs / c.1054 sq ft

#### **Ground Floor**

E1, c.98 sq mtrs

E2, c.98 sq mtrs

E3, c.98 sq mtrs

E4, c.102 sq mtrs