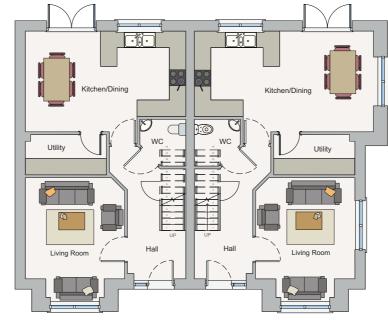

## 3 bedroom semi-detached house

**A TYPE:** c.105 sq mtrs / c.1130 sq ft

#### **Ground Floor**

A, c.105 sq mtrs

A, c.105 sq mtrs

The Gleann An Fhia development oozes class and character with magnificent architect designed family homes to suit all family requirements, with panoramic views of the surrounding countryside, while only being c.2km from Macroom town centre, 30km from Ballincollig, C.35km from Cork City, Killarney c.40km