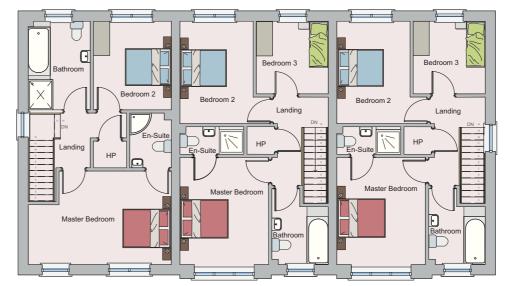

## 3 bedroom semi-detached house

**A TYPE:** c.105 sq mtrs / c.1130 sq ft

#### First Floor

A, c.105 sq mtrs

A, c.105 sq mtrs