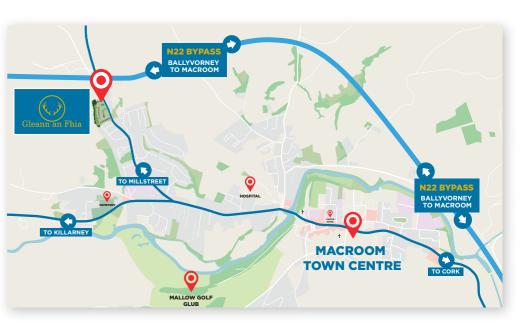

GURTEENROE, MACROOM Co. CORK

Gleann An Fhia is a development situated on the western outskirts of Macroom town only c.150 meters from the Macroom bypass interlink junction making access to Cork City and Killarney a hassle free trip.

This development oozes class and character with magnificent architect designed family homes to suit all family requirements, with panoramic views of the surrounding countryside, while only being c.2km from Macroom town centre,

30km from Ballincollig, C.35km from Cork City, Killarney c.40km

Macroom town is a traditional market town situated within the heart of the Lee Valley,on the Gateway to Kerry and the beautiful West Cork with a population of c.4000 people and is expected to grow considerable over the coming years due to its geographical location to Cork city and surrounding countryside.

## Site Plan & Location Map