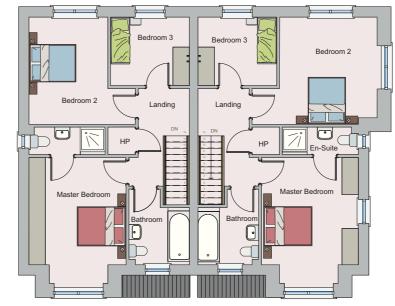

## 3 bedroom semi-detached house

**A TYPE:** c.105 sq mtrs / c.1130 sq ft

#### First Floor

A, c.105 sq mtrs

A, c.105 sq mtrs