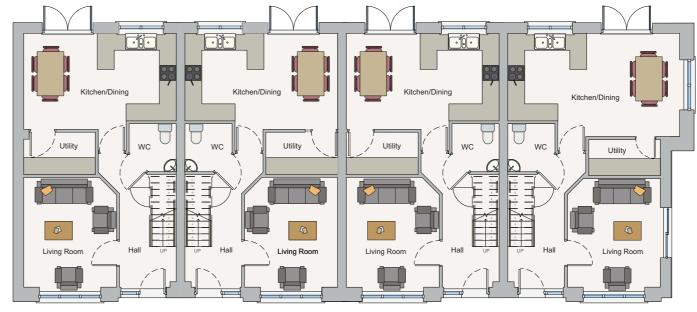

#### **Ground Floor**

D1, c.98 sq mtrs

D2, c.98 sq mtrs

D3, c.98 sq mtrs

rs D4, c.102 sq mtrs

D

The Gleann An Fhia development oozes class and character with magnificent architect designed family homes to suit all family requirements, with panoramic views of the surrounding countryside, while only being c.2km from Macroom town centre, 30km from Ballincollig, C.35km from Cork City, Killarney c.40km

#### **Ground Floor**

E1, c.98 sq mtrs

E2, c.98 sq mtrs

E3, c.98 sq mtrs

E4, c.102 sq mtrs