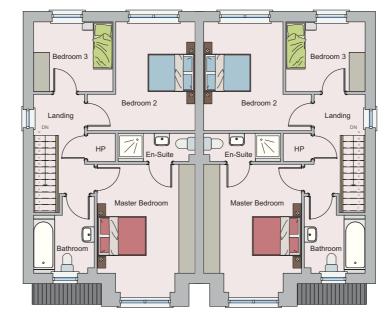

## 3 bedroom semi-detached house

**A TYPE:** c.105 sq mtrs / c.1130 sq ft

#### First Floor

A, c.105 sq mtrs

A, c.105 sq mtrs