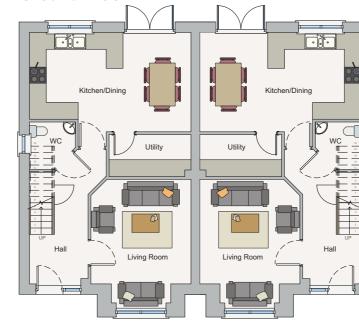

#### **Ground Floor**

A, c.105 sq mtrs

A, c.105 sq mtrs

The Gleann An Fhia development oozes class and character with magnificent architect designed family homes to suit all family requirements, with panoramic views of the surrounding countryside, while only being c.2km from Macroom town centre, 30km from Ballincollig, C.35km from Cork City, Killarney c.40km