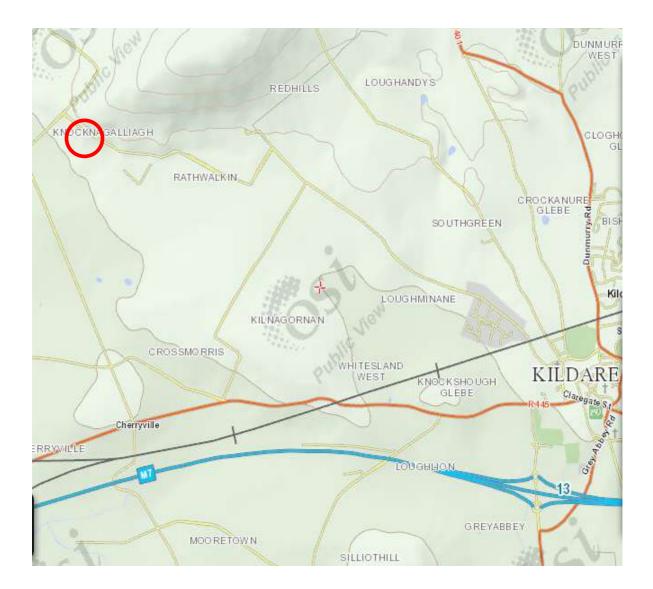

## C. 25.38 ACRES (c. 10.27 Ha), KNOCKNAGALLIAGH REDHILLS, KILDARE

Ref: 3985

5km Kildare Town, 4<sup>1</sup>/<sub>2</sub> km M7 (Junction 13), 45 mins Dublin

For Sale By Public Auction Wednesday 26<sup>th</sup> June 2013 @ 3.00pm In Keadeen Hotel, Newbridge (unless previously sold)