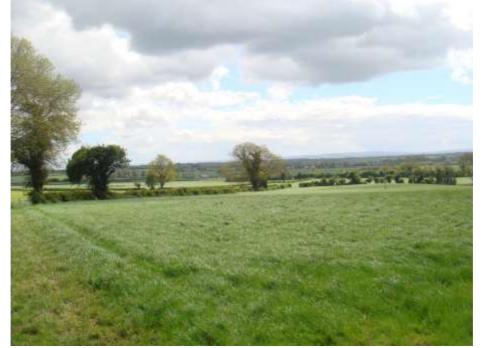

## C. 25.38 ACRES (c. 10.27 Ha), KNOCKNAGALLIAGH REDHILLS, KILDARE

Ref: 3985

5km Kildare Town, 4<sup>1</sup>/<sub>2</sub> km M7 (Junction 13), 45 mins Dublin

For Sale By Public Auction Wednesday 26<sup>th</sup> June 2013 @ 3.00pm In Keadeen Hotel, Newbridge (unless previously sold)

- Top Quality Land with No Waste
  - Extensive Road Frontage
    - Good Shelter
  - Classified "Elton Series"
- Currently in Permanent Pasture
- Convenient M7, Kildare, Monasterevin
- Elevated and South Facing with Spectacular View Ideal Site (subject to usual PP)