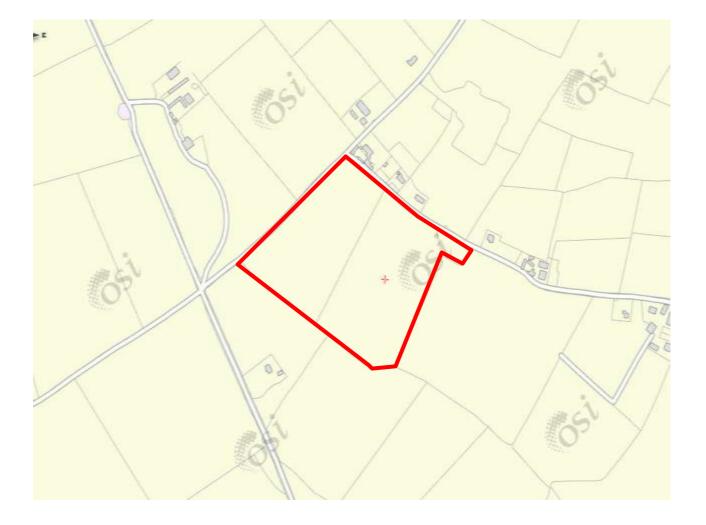

## C. 25.38 ACRES (c. 10.27 Ha), KNOCKNAGALLIAGH REDHILLS, KILDARE

Ref: 3985

5km Kildare Town, 4<sup>1</sup>/<sub>2</sub> km M7 (Junction 13), 45 mins Dublin

For Sale By Public Auction Wednesday 26<sup>th</sup> June 2013 @ 3.00pm In Keadeen Hotel, Newbridge (unless previously sold)

- Top Quality Land with No Waste
  - Extensive Road Frontage
    - Good Shelter
  - Classified "Elton Series"
- Currently in Permanent Pasture
- Convenient M7, Kildare, Monasterevin
- Elevated and South Facing with Spectacular View Ideal Site (subject to usual PP)