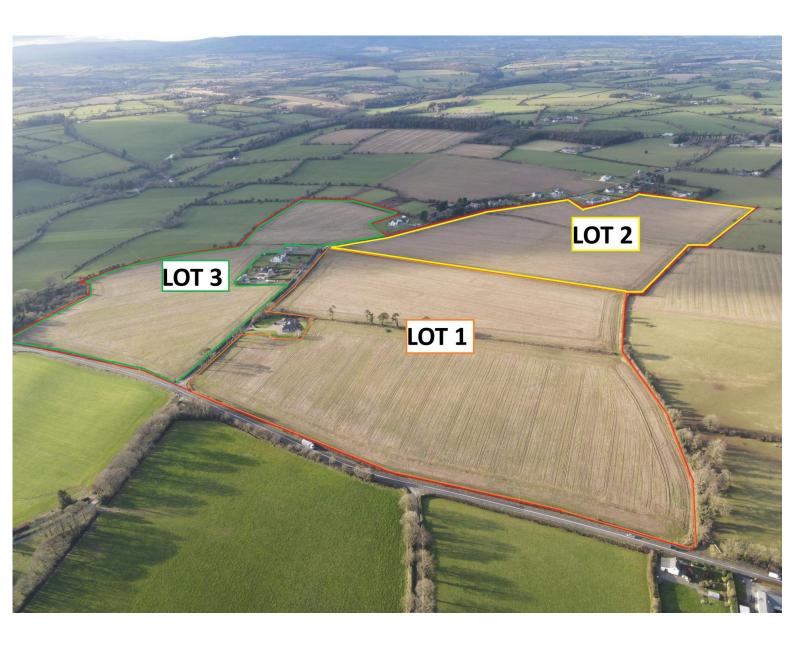

## Price on Application

Beaufield, Moneytucker, Enniscorthy, Co. Wexford Valuable non-residential farm holding of c. 37.4 hectares (c .92.4 acres) in one or three lots, for sale by Public Auction on Thursday 20th March 2025 at 3pm in our Gorey Auction Rooms and Online.

Lot 1: c.13.056ha/c.32.26acres.

Lot 2: c.13.238ha/c.32.71acres

Lot 3: 11.108ha/c.27.45acres

Lot 4: The Entire c.37.402ha/c.92.42acres

All lots have excellent road frontage and are of top quality "Clonroche soil series" arable land. The property has been very well maintained and is presented in excellent heart and condition. Lot 1 and Lot 3 have road frontage onto the main Enniscorthy to new Ross road as well as the Courtnacuddy road, while Lot 2 has excellent road frontage onto the Courtnacuddy road. This farm presents a rare opportunity to acquire absolutely top quality arable Wexford land in Lot sizes varing from 27.45 to 92.42 acres. A dream farm!