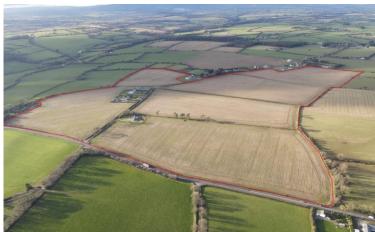

Lot 1: c.13.056ha/c.32.26acres.

Lot 2: c.13.238ha/c.32.71acres

Lot 3: 11.108ha/c.27.45acres

Lot 4: The Entire c.37.402ha/c.92.42acres

All lots have excellent road frontage and are of top quality "Clonroche soil series" arable land. The property has been very well maintained and is presented in excellent heart and condition. Lot 1 and Lot 3 have road frontage onto the main Enniscorthy to new Ross road as well as the Courtnacuddy road, while Lot 2 has excellent road frontage onto the Courtnacuddy road. This farm presents a rare opportunity to acquire absolutely top quality arable Wexford land in Lot sizes varing from 27.45 to 92.42 acres. A dream farm!