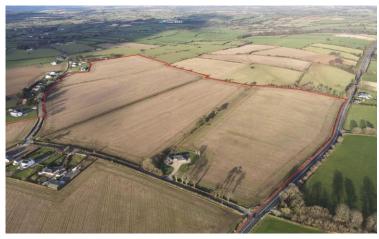

Lot 1: c.13.056ha/c.32.26acres.

Lot 2: c.13.238ha/c.32.71acres

Lot 3: 11.108ha/c.27.45acres

Lot 4: The Entire c.37.402ha/c.92.42acres

All lots have excellent road frontage and are of top quality "Clonroche soil series" arable land. The property has been very well maintained and is presented in excellent heart and condition. Lot 1 and Lot 3 have road frontage onto the main Enniscorthy to new Ross road as well as the Courtnacuddy road, while Lot 2 has excellent road frontage onto the Courtnacuddy road. This farm presents a rare opportunity to acquire absolutely top quality arable Wexford land in Lot sizes varing from 27.45 to 92.42 acres. A dream farm!