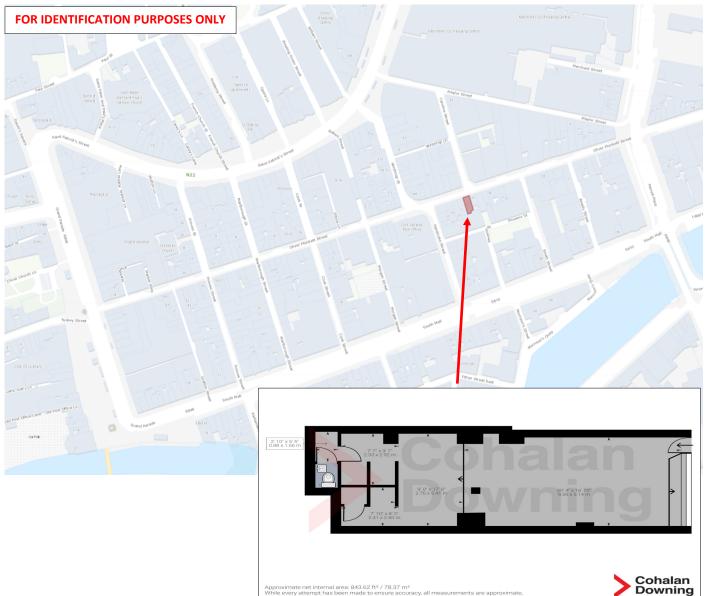

| Description  | Sq Ft Approx. | Sq M Approx. |
|--------------|---------------|--------------|
| Ground Floor | 854           | 79.4         |
| Total Area   | 854           | 79.4         |

Viewing:

Strictly by Prior Appointment with Sole Agents; Rob Coughlan E-mail: rcoughlan@cohalandowning.ie Messrs. Cohalan Downing, for themselves and for the vendors of this property whose agents they are, give notice that: