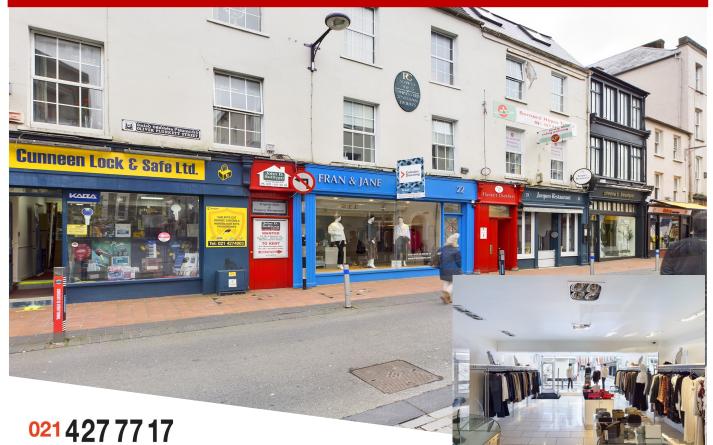

## 22 Oliver Plunkett Street, Cork City. T12 PD31

>www.cdacork.com

- > Prominent fully fitted retail unit located in a prime city centre position with enviable profile, benefitting from substantial volumes of passing footfall.
- Situated on Oliver Plunkett Street immediately fronting the junction with Caroline Street (home to Brown Thomas) and adjacent to the Winthrop St/ Pembroke St intersection.
- > Oliver Plunkett Street is home to a wide array of established occupiers such as Cork GPO, Sheena's Boutique, Jacques Restaurant, Vodafone, Mahers Coffee, Cunneen Lock & Safe, The Oliver Plunkett Bar, Café Nero, The Old Oak Bar, L'Occitane, Minihans Chemist and Butlers Chocolate Café.
- > 22 Oliver Plunkett Street extends to approx. 854 sq.ft with a large glazed frontage and is an established location synonymous with ladies fashion retail for many years.
  - Available by way of Assignment, subject to Landlord consent. Further details on request.

## Description

No 22 Oliver Plunkett Street comprises a self-contained ground floor retail unit with an impressive shop façade and extensive glazed display frontage. Finished internally to an extremely high standard to include tiled flooring, plastered ceilings, high quality recessed spot lighting, CCTV and Air Conditioning. Unit is in 'turn-key' condition and benefits from a staff W.C. to the rear.

## Location

The property immediately fronts the prominent Oliver Plunkett Street intersection with Caroline Street. Oliver Plunkett Street is one of Cork cities most prominent Streets and is designated a 'Pedestrian Priority Zone' during the core business hours of 11am to 5pm each day. Established neighbouring occupiers include Cork GPO, Vodafone, Pro Musica, Marc Cain, Household Linens, L'Occitane, Minihans Chemist, Butlers Chocolate Café, Saville Menswear, Keanes Jewellers, Penneys and Michael Guineys to name a few.