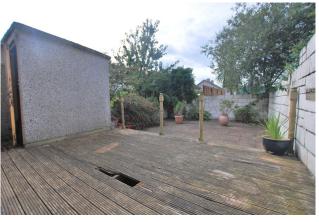

#### **OUTSIDE REAR**

Low maintenance rear with decking and paving, walled to sides and rear, block storage shed, not directly overlooked.