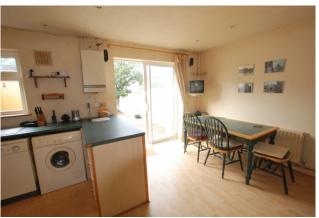

## KITCHEN/DINING ROOM

17'7" x 11'4" (5.4m x 3.5m)

Fitted I-shaped kitchen with extended breakfast bar, lino flooring to kitchen and laminate flooring to dining area, sliding door to rear.