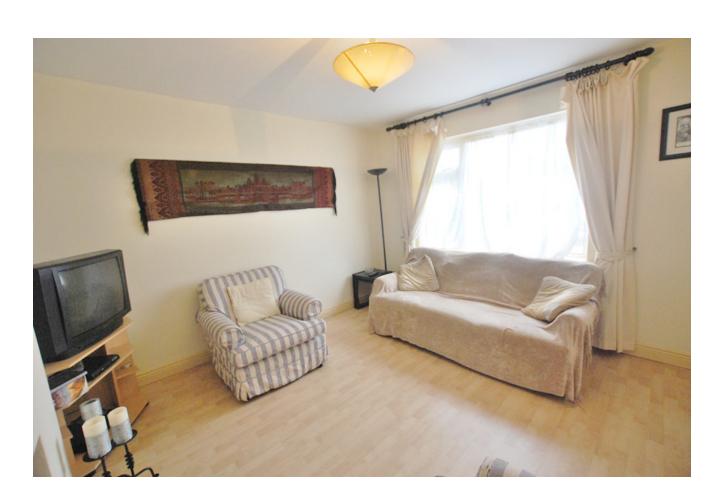

#### **LOUNGE**

12'7" x 11'4" (3.9m x 3.5m) Laminate flooring and net curtains.