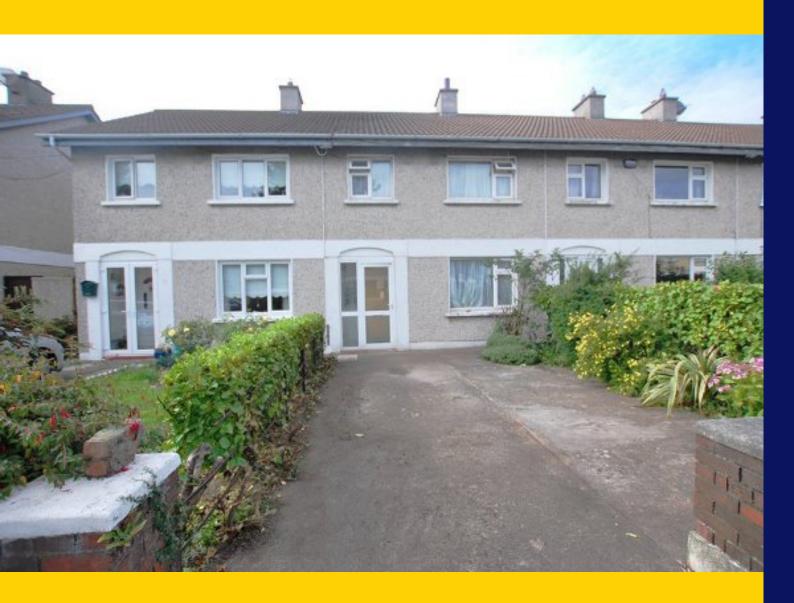

# FOR SALE

BY PRIVATE TREATY

28 Allenton Park Tallaght Dublin 24

Three Bedroom Terraced c.82.2sq.m./885sq.ft

BER C3

Price: €225,000

raycooke.ie
PSRA LICENCE NO. 002307

## **DESCRIPTION**

RAY COOKE AUCTIONEERS are delighted to introduce this three bedroom family home to the market with an enviable cul de sac position within this mature and well established development. Allenton is located just off the Oldcourt Road and represents excellent value for money. Within a short stroll you will find local schools, leisure facilities and both Old Bawn & Firhouse Shopping Centres. Within minutes by car you can reach Tallaght Village, Tallaght Hospital and the M50 Motorway. A host of bus routes are very easily accessible bringing you to and from Dublin City Centre.

#### **OUTSIDE FRONT**

Peaceful cul de sac, concrete driveway.