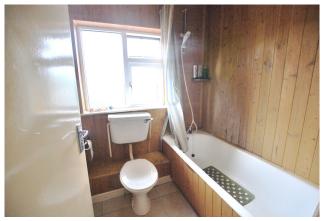

#### **BATHROOM**

10'1" x 6'2" (3.1m x 1.9m)

Fitteed bathroom suite wc,whb and bathroom with shower.