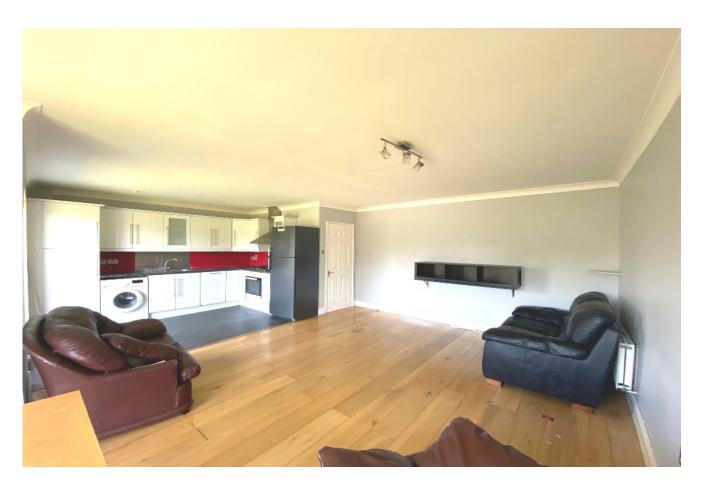

#### LOUNGE/KITCHEN/DINING

21'3" x 16'7" (6.5m x 5.19m)

Tiled kitchen, laminate flooring with access to the balcony.