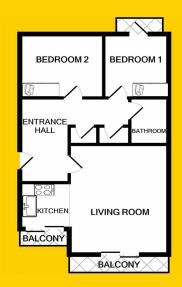

## **DESCRIPTION**

RAY COOKE AUCTIONEERS proudly present this fabulous two bedroom apartment to the market ideally positioned within the exclusive gated development of Millpark, Dublin 22. The location could not be better, located in the heart of Clondalkin Village, and with every conceivable amenity on your doorstep. Within arm's reach you will find bus routes, schools, leisure facilities and The Mill Shopping Centre. Also within a couple of minutes' drive you will find The Red Cow Luas Stop and the M50 motorway. Spacious and cleverly laid out living accommodation of c. 700 sq ft comprises of entrance hall, lounge, kitchen/dining room, two double bedrooms and main family bathroom, double sliding doors from the kitchen and living space lead onto a private sunny balcony which is not overlooked - perfect for summer dining. There is also a 3rd south facing balcony which can be accessed from the master bedroom. Boasting a prime central location no 69 is sure to generate early interest from both first time buyers and investors. Call Ray Cooke Auctioneers today for further information or to arrange viewing!

## **ACCOMMODATION**

#### **HALLWAY**

Laminate flooring

#### LOUNGE/KITCHEN/DINING

21'3" x 16'7" (6.5m x 5.19m)

Tiled kitchen, laminate flooring with access to the balcony.

#### BEDROOM 1

16'7" x 9'5" (5.1m x 2.9m)

Double bedroom with access to the balcony with fitted wardrobes and carpet flooring.

#### **BEDROOM 2**

13'4" x 7'2" (4.1m x 2.2m)

Double bedroom with carpet flooring and fitted wardrobes.

#### **BATHROOM**

7'2" x 5'5" (2.2m x 1.7m)

Fitted with WC, bath, wash hand basin with tiled flooring and wet areas.