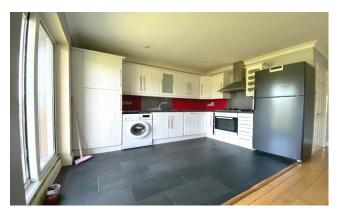

#### LOUNGE/KITCHEN/DINING

21'3" x 16'7" (6.5m x 5.19m)

Tiled kitchen, laminate flooring with access to the balcony.