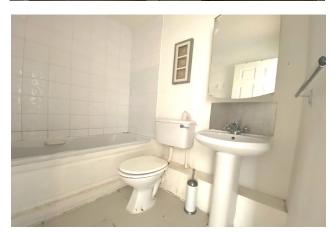

#### **BATHROOM**

7'2" x 5'5" (2.2m x 1.7m)

Fitted with WC, bath, wash hand basin with tiled flooring and wet areas.