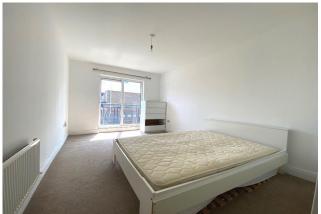

#### BEDROOM 1

16'7" x 9'5" (5.1m x 2.9m)

Double bedroom with access to the balcony with fitted wardrobes and carpet flooring.